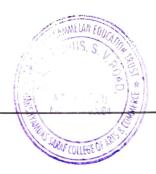

#### 3. VIJAY KARGIL DIWAS : 26th July, 2023

To honor the courage, sacrifice, and determination of the Indian armed forces who played a crucial role in safeguarding the nation's integrity and territorial sovereignty during the conflict 15 NSS volunteers took an initiative and invited all the teachers and students. The event started with the National Anthem followed by powerpoint presentation about KARGIL Vijay Divas and speeches by the volunteers about the martyrs of kargil war.