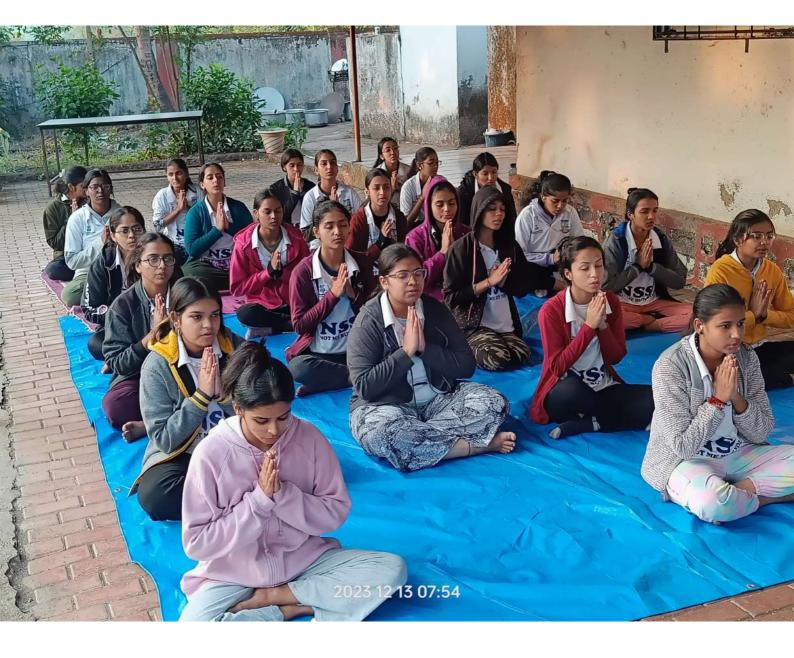

#### 1. INTERNATIONAL YOGA DAY: 21<sup>ST</sup> JUNE, 2023

International Yoga Day was celebrated by our college along with the other units of GSCC in Bajaj hall. 17 NSS volunteers participated.Sir Ganesh Sapre the senior teacher gave us the valuable insights on yoga and significance of international yoga day. Kapalbhati, pranayama, sukshma vyayama, surya namaskar and stretching exercises wereconducted by the yoga instructor from Ambika yoga kutir.

# Ghanshyamdas Saraf college of arts & commerce EDUCATION EMPOWERS

| Sr no.                                | Description                               | Remarks                                                                                                                                                                                                                                       |
|---------------------------------------|-------------------------------------------|-----------------------------------------------------------------------------------------------------------------------------------------------------------------------------------------------------------------------------------------------|
| 1                                     | Name of the Event                         | INTERNATIONAL YOGA DAY                                                                                                                                                                                                                        |
| 2                                     | Date of Event                             | 21 <sup>st</sup> JUNE 2023                                                                                                                                                                                                                    |
| 3                                     | Timing of the Event                       | 09:30 am – 11:00 am                                                                                                                                                                                                                           |
| 4                                     | A. In Campus<br>B. Beyond Campus Activity | Beyond campus                                                                                                                                                                                                                                 |
| 5                                     | Venue                                     | Bajaj hall, Swami Vivekananda Rd, In front of Ghanshyamdas saraf college, Malad(w).                                                                                                                                                           |
| 6                                     | Purpose/Objective of the activity         | The objectives of "YOGA" day celebration to inspire to all continue the journey towards health, well-being and spiritual growth.                                                                                                              |
| 7                                     | Teacher In-charge                         | Prof. Rajkumar Jaiswal, Prof. Yogita Mahimkar, Prof. Nikita<br>Rastogi                                                                                                                                                                        |
| 8                                     | Number of Participants                    | 17                                                                                                                                                                                                                                            |
| 9                                     | Organizing Committee                      | NSS,DLLE, NCC & Rotract Unit of GSCC                                                                                                                                                                                                          |
| 355                                   | Collaborating Outside Agency/<br>Person   | AMBIKA YOGA KUTIR                                                                                                                                                                                                                             |
| 11 Brief Report/ Programme<br>Outcome |                                           | International Yoga Day was celebrated by our college along<br>with the other extension committee of GSCC. 17 NSS<br>volunteers participated. Along with yoga the senior teacher of<br>yoga gave the importance of that asana which were done. |
| 12 0                                  | Other Specify                             | - SUBSTHAN! SAMA                                                                                                                                                                                                                              |