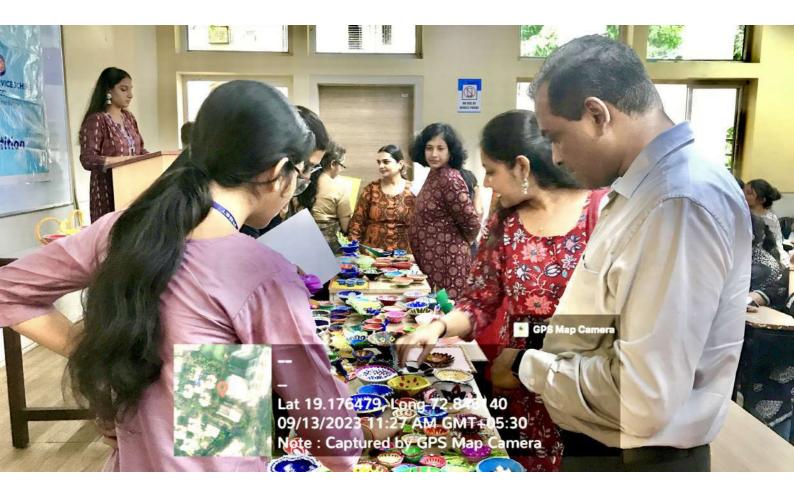

#### 13. Intercollegiate Diya Decoration Competition : 13th September, 2023

NSS unit in collaboration with DLLE committee organised the intercollegiate Diya Decoration Competition which was very successful competition. It has been an event field with enthusiasm, creativity and seems of togetherness. More than 100 students from 18 other colleges participated in this competition. Judge's Dr. Sulbha Raorane and Prof. Trupti Nagadiya gave their valuable time and selected the winners of the intercollegiate Diya decoration competition.