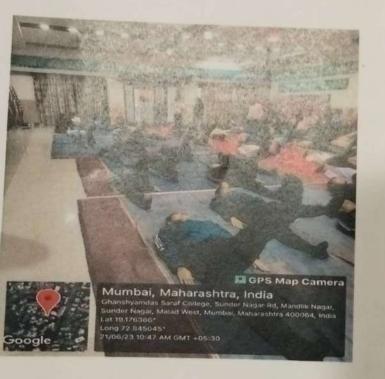

#### 1. INTERNATIONAL YOGA DAY: 21<sup>ST</sup> JUNE, 2023

International Yoga Day was celebrated by our college along with the other units of GSCC in Bajaj hall. 17 NSS volunteers participated.Sir Ganesh Sapre the senior teacher gave us the valuable insights on yoga and significance of international yoga day. Kapalbhati, pranayama, sukshma vyayama, surya namaskar and stretching exercises wereconducted by the yoga instructor from Ambika yoga kutir.

# Ghanshyamdas Saraf college of arts & commerce EDUCATION EMPOWERS

| Sr no.                                | Description                               | Remarks                                                                                                                                                                                                                                       |
|---------------------------------------|-------------------------------------------|-----------------------------------------------------------------------------------------------------------------------------------------------------------------------------------------------------------------------------------------------|
| 1                                     | Name of the Event                         | INTERNATIONAL YOGA DAY                                                                                                                                                                                                                        |
| 2                                     | Date of Event                             | 21 <sup>st</sup> JUNE 2023                                                                                                                                                                                                                    |
| 3                                     | Timing of the Event                       | 09:30 am – 11:00 am                                                                                                                                                                                                                           |
| 4                                     | A. In Campus<br>B. Beyond Campus Activity | Beyond campus                                                                                                                                                                                                                                 |
| 5                                     | Venue                                     | Bajaj hall, Swami Vivekananda Rd, In front of Ghanshyamdas saraf college, Malad(w).                                                                                                                                                           |
| 6                                     | Purpose/Objective of the activity         | The objectives of "YOGA" day celebration to inspire to all continue the journey towards health, well-being and spiritual growth.                                                                                                              |
| 7                                     | Teacher In-charge                         | Prof. Rajkumar Jaiswal, Prof. Yogita Mahimkar, Prof. Nikita<br>Rastogi                                                                                                                                                                        |
| 8                                     | Number of Participants                    | 17                                                                                                                                                                                                                                            |
| 9                                     | Organizing Committee                      | NSS,DLLE, NCC & Rotract Unit of GSCC                                                                                                                                                                                                          |
| 355                                   | Collaborating Outside Agency/<br>Person   | AMBIKA YOGA KUTIR                                                                                                                                                                                                                             |
| 11 Brief Report/ Programme<br>Outcome |                                           | International Yoga Day was celebrated by our college along<br>with the other extension committee of GSCC. 17 NSS<br>volunteers participated. Along with yoga the senior teacher of<br>yoga gave the importance of that asana which were done. |
| 12 0                                  | Other Specify                             | - SUBSTHAN! SAMA                                                                                                                                                                                                                              |