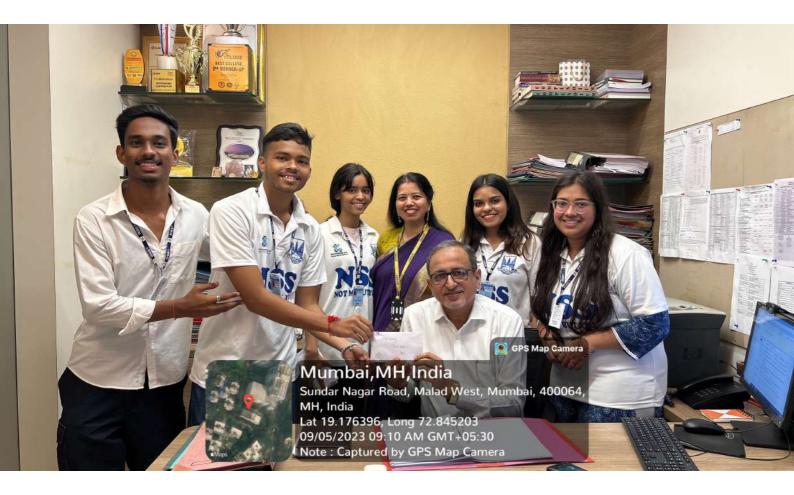

#### 1. INTERNATIONAL YOGA DAY: 21<sup>ST</sup> JUNE, 2023

International Yoga Day was celebrated by our college along with the other units of GSCC in Bajaj hall. 17 NSS volunteers participated.Sir Ganesh Sapre the senior teacher gave us the valuable insights on yoga and significance of international yoga day. Kapalbhati, pranayama, sukshma vyayama, surya namaskar and stretching exercises wereconducted by the yoga instructor from Ambika yoga kutir.

# Ghanshyamdas Saraf college of arts & commerce EDUCATION EMPOWERS

| Sr no.                                | Description                               | Remarks                                                                                                                                                                                                                                       |
|---------------------------------------|-------------------------------------------|-----------------------------------------------------------------------------------------------------------------------------------------------------------------------------------------------------------------------------------------------|
| 1                                     | Name of the Event                         | INTERNATIONAL YOGA DAY                                                                                                                                                                                                                        |
| 2                                     | Date of Event                             | 21 <sup>st</sup> JUNE 2023                                                                                                                                                                                                                    |
| 3                                     | Timing of the Event                       | 09:30 am – 11:00 am                                                                                                                                                                                                                           |
| 4                                     | A. In Campus<br>B. Beyond Campus Activity | Beyond campus                                                                                                                                                                                                                                 |
| 5                                     | Venue                                     | Bajaj hall, Swami Vivekananda Rd, In front of Ghanshyamdas saraf college, Malad(w).                                                                                                                                                           |
| 6                                     | Purpose/Objective of the activity         | The objectives of "YOGA" day celebration to inspire to all continue the journey towards health, well-being and spiritual growth.                                                                                                              |
| 7                                     | Teacher In-charge                         | Prof. Rajkumar Jaiswal, Prof. Yogita Mahimkar, Prof. Nikita<br>Rastogi                                                                                                                                                                        |
| 8                                     | Number of Participants                    | 17                                                                                                                                                                                                                                            |
| 9                                     | Organizing Committee                      | NSS,DLLE, NCC & Rotract Unit of GSCC                                                                                                                                                                                                          |
| 355                                   | Collaborating Outside Agency/<br>Person   | AMBIKA YOGA KUTIR                                                                                                                                                                                                                             |
| 11 Brief Report/ Programme<br>Outcome |                                           | International Yoga Day was celebrated by our college along<br>with the other extension committee of GSCC. 17 NSS<br>volunteers participated. Along with yoga the senior teacher of<br>yoga gave the importance of that asana which were done. |
| 12 0                                  | Other Specify                             | - SUBSTHAN! SAMA                                                                                                                                                                                                                              |