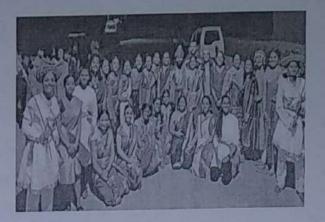

#### 13. Intercollegiate Diya Decoration Competition : 13th September, 2023

NSS unit in collaboration with DLLE committee organised the intercollegiate Diya Decoration Competition which was very successful competition. It has been an event field with enthusiasm, creativity and seems of togetherness. More than 100 students from 18 other colleges participated in this competition. Judge's Dr. Sulbha Raorane and Prof. Trupti Nagadiya gave their valuable time and selected the winners of the intercollegiate Diya decoration competition.