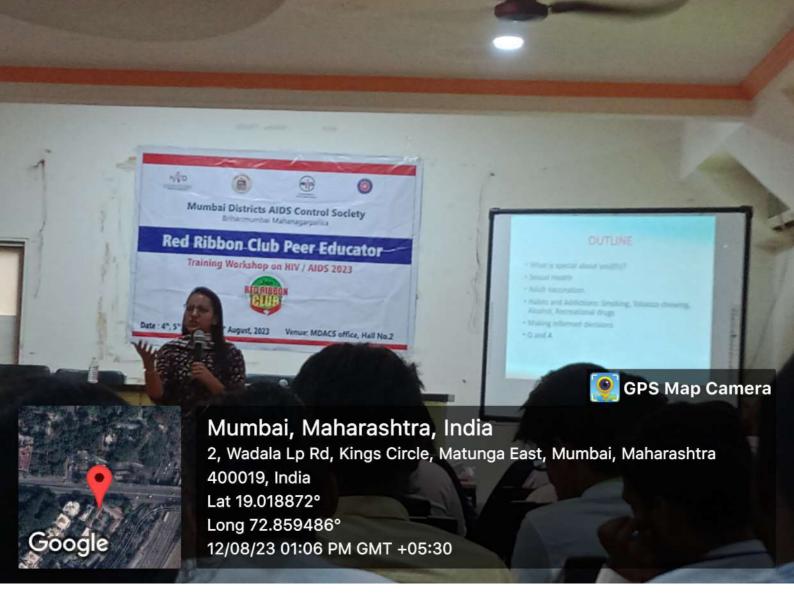

#### 7. MDACS (MUMBAI DISTRICT AIDS CONTROL SOCIETY) : 12th August, 2023

MUMBAI AIDS CONTROL SOCIETY in association with National Service Scheme of University of Mumbai had organised a Peer Educator Training Workshop on HIV/ AIDS for Mumbai college students. The main aim of this workshop was to motivate the students to come up with the Red Ribbon Club in our college and help the patients of HIV/ AIDS positive people to overcome the taboos about these 2 diseases.