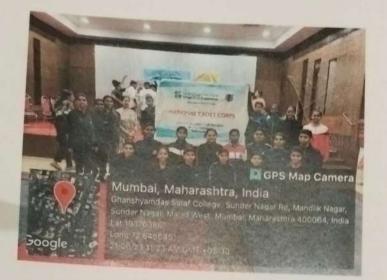

#### 1. INTERNATIONAL YOGA DAY: 21<sup>ST</sup> JUNE, 2023

International Yoga Day was celebrated by our college along with the other units of GSCC in Bajaj hall. 17 NSS volunteers participated.Sir Ganesh Sapre the senior teacher gave us the valuable insights on yoga and significance of international yoga day. Kapalbhati, pranayama, sukshma vyayama, surya namaskar and stretching exercises wereconducted by the yoga instructor from Ambika yoga kutir.

# Ghanshyamdas Saraf college of arts & commerce EDUCATION EMPOWERS

| Sr no.                                | Description                               | Remarks                                                                                                                                                                                                                                       |
|---------------------------------------|-------------------------------------------|-----------------------------------------------------------------------------------------------------------------------------------------------------------------------------------------------------------------------------------------------|
| 1                                     | Name of the Event                         | INTERNATIONAL YOGA DAY                                                                                                                                                                                                                        |
| 2                                     | Date of Event                             | 21 <sup>st</sup> JUNE 2023                                                                                                                                                                                                                    |
| 3                                     | Timing of the Event                       | 09:30 am – 11:00 am                                                                                                                                                                                                                           |
| 4                                     | A. In Campus<br>B. Beyond Campus Activity | Beyond campus                                                                                                                                                                                                                                 |
| 5                                     | Venue                                     | Bajaj hall, Swami Vivekananda Rd, In front of Ghanshyamdas saraf college, Malad(w).                                                                                                                                                           |
| 6                                     | Purpose/Objective of the activity         | The objectives of "YOGA" day celebration to inspire to all continue the journey towards health, well-being and spiritual growth.                                                                                                              |
| 7                                     | Teacher In-charge                         | Prof. Rajkumar Jaiswal, Prof. Yogita Mahimkar, Prof. Nikita<br>Rastogi                                                                                                                                                                        |
| 8                                     | Number of Participants                    | 17                                                                                                                                                                                                                                            |
| 9                                     | Organizing Committee                      | NSS,DLLE, NCC & Rotract Unit of GSCC                                                                                                                                                                                                          |
| 355                                   | Collaborating Outside Agency/<br>Person   | AMBIKA YOGA KUTIR                                                                                                                                                                                                                             |
| 11 Brief Report/ Programme<br>Outcome |                                           | International Yoga Day was celebrated by our college along<br>with the other extension committee of GSCC. 17 NSS<br>volunteers participated. Along with yoga the senior teacher of<br>yoga gave the importance of that asana which were done. |
| 12 0                                  | Other Specify                             | - SUBSTHAN! SAMA                                                                                                                                                                                                                              |