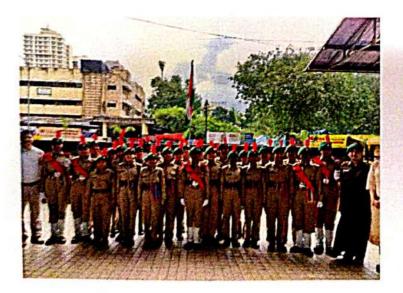

#### 1. INTERNATIONAL YOGA DAY: 21<sup>ST</sup> JUNE, 2023

International Yoga Day was celebrated by our college along with the other units of GSCC in Bajaj hall. 17 NSS volunteers participated.Sir Ganesh Sapre the senior teacher gave us the valuable insights on yoga and significance of international yoga day. Kapalbhati, pranayama, sukshma vyayama, surya namaskar and stretching exercises wereconducted by the yoga instructor from Ambika yoga kutir.

# Ghanshyamdas Saraf college of arts & commerce EDUCATION EMPOWERS

| Sr no.                                | Description                               | Remarks                                                                                                                                                                                                                                       |
|---------------------------------------|-------------------------------------------|-----------------------------------------------------------------------------------------------------------------------------------------------------------------------------------------------------------------------------------------------|
| 1                                     | Name of the Event                         | INTERNATIONAL YOGA DAY                                                                                                                                                                                                                        |
| 2                                     | Date of Event                             | 21 <sup>st</sup> JUNE 2023                                                                                                                                                                                                                    |
| 3                                     | Timing of the Event                       | 09:30 am – 11:00 am                                                                                                                                                                                                                           |
| 4                                     | A. In Campus<br>B. Beyond Campus Activity | Beyond campus                                                                                                                                                                                                                                 |
| 5                                     | Venue                                     | Bajaj hall, Swami Vivekananda Rd, In front of Ghanshyamdas saraf college, Malad(w).                                                                                                                                                           |
| 6                                     | Purpose/Objective of the activity         | The objectives of "YOGA" day celebration to inspire to all continue the journey towards health, well-being and spiritual growth.                                                                                                              |
| 7                                     | Teacher In-charge                         | Prof. Rajkumar Jaiswal, Prof. Yogita Mahimkar, Prof. Nikita<br>Rastogi                                                                                                                                                                        |
| 8                                     | Number of Participants                    | 17                                                                                                                                                                                                                                            |
| 9                                     | Organizing Committee                      | NSS,DLLE, NCC & Rotract Unit of GSCC                                                                                                                                                                                                          |
| 355                                   | Collaborating Outside Agency/<br>Person   | AMBIKA YOGA KUTIR                                                                                                                                                                                                                             |
| 11 Brief Report/ Programme<br>Outcome |                                           | International Yoga Day was celebrated by our college along<br>with the other extension committee of GSCC. 17 NSS<br>volunteers participated. Along with yoga the senior teacher of<br>yoga gave the importance of that asana which were done. |
| 12 0                                  | Other Specify                             | - SUBSTHAN! SAMA                                                                                                                                                                                                                              |