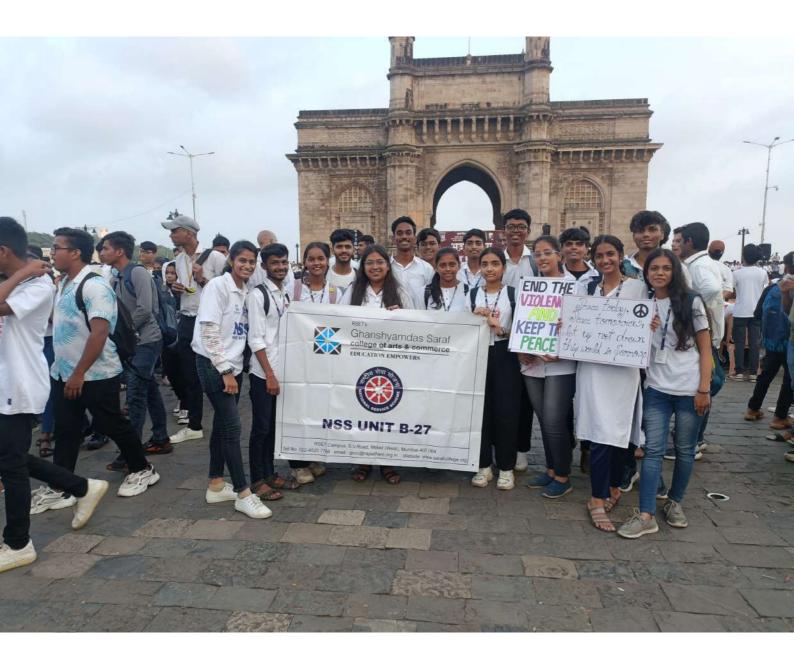

#### 20. Rully and Bhajan Sandhya : 2nd October, 2023

Our 20 NSS Volunteers participated in the rally and bhajan sandhya on occasion of Gandhi Jayanti and Non-Violence Day. Total 50+ colleges with around 3500+ volunteers participated in the event. The Rally and Bhajan Sandhya was very successful, our volunteers learned a lot from it. The event was all about Cleanliness, Peace and Non-violence. Our volunteers interacted with volunteers from other colleges.