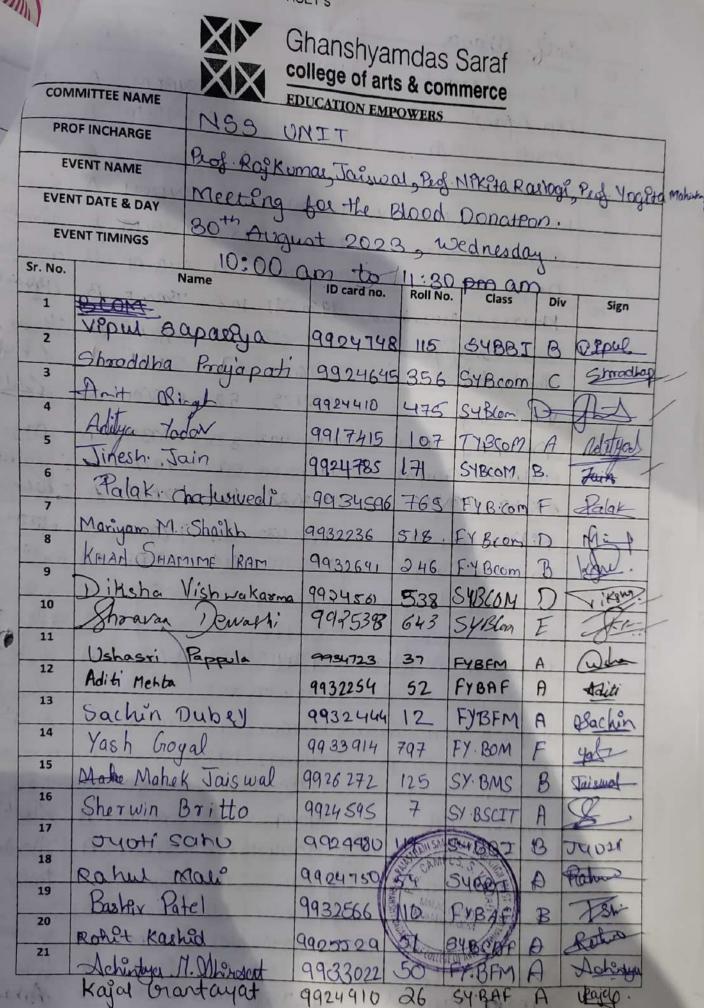

#### 11. Blood donation : 1st September, 2023

0

NSS Unit has organized blood donation drive on 1<sup>st</sup>sept. 2023 in association with B.Y. L Nair charitable Hospital, Govt. blood bank in collaboration with the Lions club of Millenium at D. S. Hall from 8 am to 1 pm. 83 units of blood were collected. 57 volunteers participated in blood donation drive.