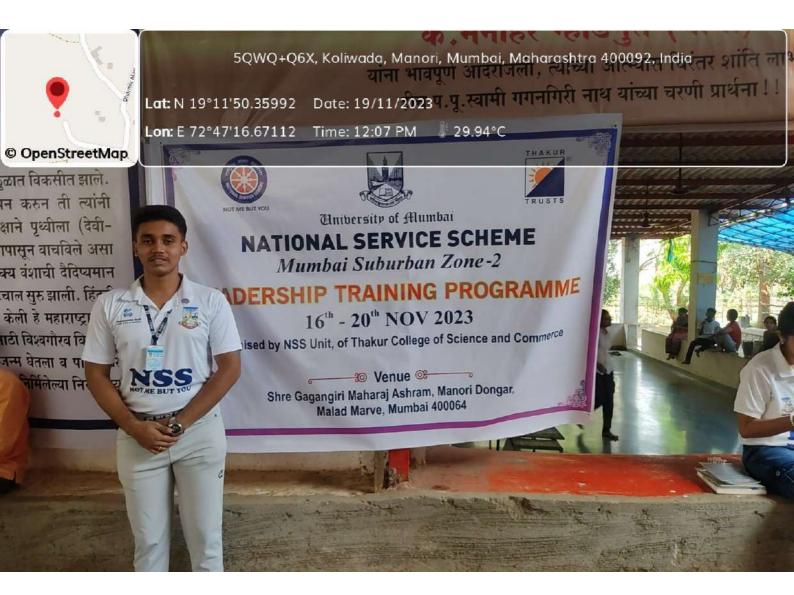

## 25. LTC (Leadership Training Camp) : 16th - 20th November, 2023

Thrilled to share the incredible journey of our volunteer Bashir Mustafa Patel at the NSS Leadership Training Camp held from 16<sup>th</sup> to 20<sup>th</sup> November 2023 by Mumbai University at Gagangiri Maharaj Ashram, Manori Malad west. He proudly represented our esteemed institution. From workshops to team challenges, every moment was a stride towards personal and collective growth.