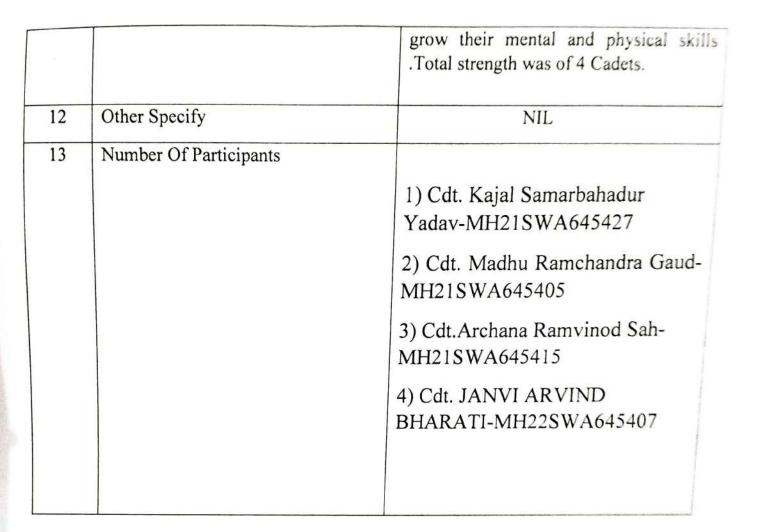

|
| 11 | Brief Report/ Programme Outcome                       | CATC-403/ TSC selection Camp was<br>held at AECS High School Tarapur from<br>5th June to 14th June 2023. The main aim<br>of the camp is to select the cadets for the<br>TSC camp and to give proper guidance<br>about the subjects like Feild craft and<br>Battle craft, Health and Hygiene and Maj<br>reading.Apart from this they also<br>concentrated on Physical fitness of th<br>Cadets.Cadets were took for map readin<br>and Judging distance practicals. Th<br>camp was very helpful for the cadets t |





# CATC- 403 (Tarapur)









E-mail <u>8girlamah@gmail.com</u> Tele: 23544963 8 Mah Girls Bn NCC T N Medical College Hostel Hajiali, Mumbai-34

19 Jun 2023

8 MGB/Yoga Day/

To ANO's

#### DETAILMENTOF INTENATIONAL YOGA DAY (IDY - 21 JUN 2023)

1. As per the directions of DGNCC, a mass yoga programme is being organized by Mumbai 'B' Gp at Kirti College, Dadar with adm support for Hul (Hindustan Unilever Ltd).

2. Institution are requested to kindly detail cadets for participating in the yoga programme as under :-

| Sr<br>No. | Institutition     | ANO<br>Detailed | No of Cdts<br>Detailed | Remarks |
|-----------|-------------------|-----------------|------------------------|---------|
| 01.       | Bhavans College   | -               | 05                     |         |
| 02.       |