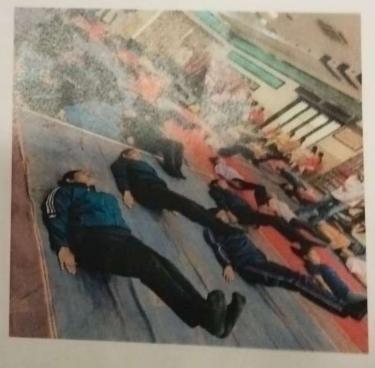

#### 1. INTERNATIONAL YOGA DAY: 21<sup>ST</sup> JUNE, 2023

International Yoga Day was celebrated by our college along with the other units of GSCC in Bajaj hall. 17 NSS volunteers participated.Sir Ganesh Sapre the senior teacher gave us the valuable insights on yoga and significance of international yoga day. Kapalbhati, pranayama, sukshma vyayama, surya namaskar and stretching exercises wereconducted by the yoga instructor from Ambika yoga kutir.

# Ghanshyamdas Saraf college of arts & commerce EDUCATION EMPOWERS

| Sr no.                                | Description                               | Remarks                                                                                                                                                                                                                                       |
|---------------------------------------|-------------------------------------------|-----------------------------------------------------------------------------------------------------------------------------------------------------------------------------------------------------------------------------------------------|
| 1                                     | Name of the Event                         | INTERNATIONAL YOGA DAY                                                                                                                                                                                                                        |
| 2                                     | Date of Event                             | 21 <sup>st</sup> JUNE 2023                                                                                                                                                                                                                    |
| 3                                     | Timing of the Event                       | 09:30 am – 11:00 am                                                                                                                                                                                                                           |
| 4                                     | A. In Campus<br>B. Beyond Campus Activity | Beyond campus                                                                                                                                                                                                                                 |
| 5                                     | Venue                                     | Bajaj hall, Swami Vivekananda Rd, In front of Ghanshyamdas saraf college, Malad(w).                                                                                                                                                           |
| 6                                     | Purpose/Objective of the activity         | The objectives of "YOGA" day celebration to inspire to all continue the journey towards health, well-being and spiritual growth.                                                                                                              |
| 7                                     | Teacher In-charge                         | Prof. Rajkumar Jaiswal, Prof. Yogita Mahimkar, Prof. Nikita<br>Rastogi                                                                                                                                                                        |
| 8                                     | Number of Participants                    | 17                                                                                                                                                                                                                                            |
| 9                                     | Organizing Committee                      | NSS,DLLE, NCC & Rotract Unit of GSCC                                                                                                                                                                                                          |
| 355                                   | Collaborating Outside Agency/<br>Person   | AMBIKA YOGA KUTIR                                                                                                                                                                                                                             |
| 11 Brief Report/ Programme<br>Outcome |                                           | International Yoga Day was celebrated by our college along<br>with the other extension committee of GSCC. 17 NSS<br>volunteers participated. Along with yoga the senior teacher of<br>yoga gave the importance of that asana which were done. |
| 12 0                                  | Other Specify                             | - SUBSTHAN! SAMA                                                                                                                                                                                                                              |