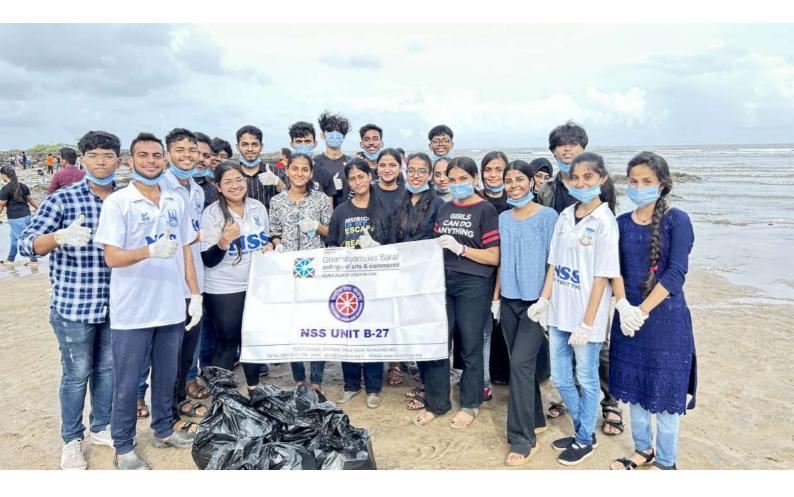

#### 14. Beach Cleaning : 16th September, 2023

NSS UNIT in collaboration with green initiative committee had organized beach cleaning activity at AKSA beach it was a beyond campus activity and in this clean up 27 NSS volunteer had participated .Our volunteers used tools like gloves, trash bags, and pickers to collect and properly dispose of trash to preserve the beauty of our coastal areas.