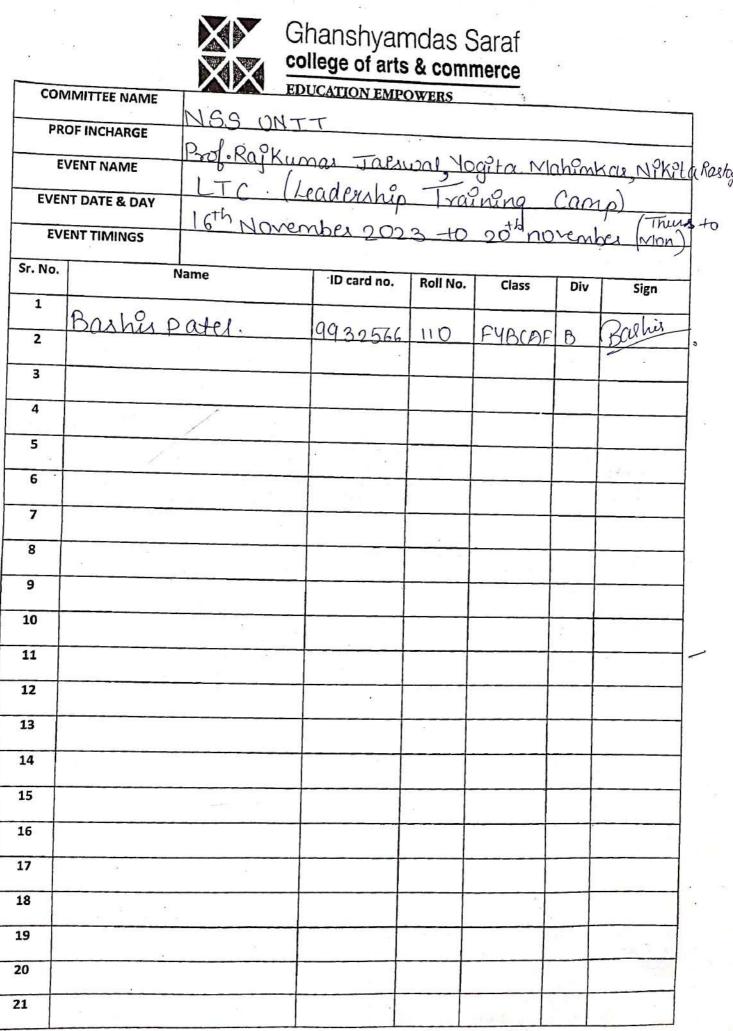

## 25. LTC (Leadership Training Camp) : 16th - 20th November, 2023

Thrilled to share the incredible journey of our volunteer Bashir Mustafa Patel at the NSS Leadership Training Camp held from 16<sup>th</sup> to 20<sup>th</sup> November 2023 by Mumbai University at Gagangiri Maharaj Ashram, Manori Malad west. He proudly represented our esteemed institution. From workshops to team challenges, every moment was a stride towards personal and collective growth.