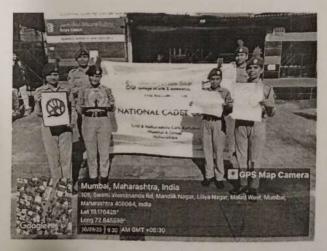

## 33. Best out of waste intercollegiate competition : 31st January, 2024

An intercollegiate Best out of waste competition was organized by NSS unit and DLLE of Ghanshyamdas Saraf College. There were 31 participants from 19 different colleges who had participated in the competition. Judges Dr. Tanushree Chaudhari and Prof. Kirti Sigita gave their valuable time and selected the winners of the competition. Objective were to spread awareness among students to make optimum use of resources promote recycle and reuse.