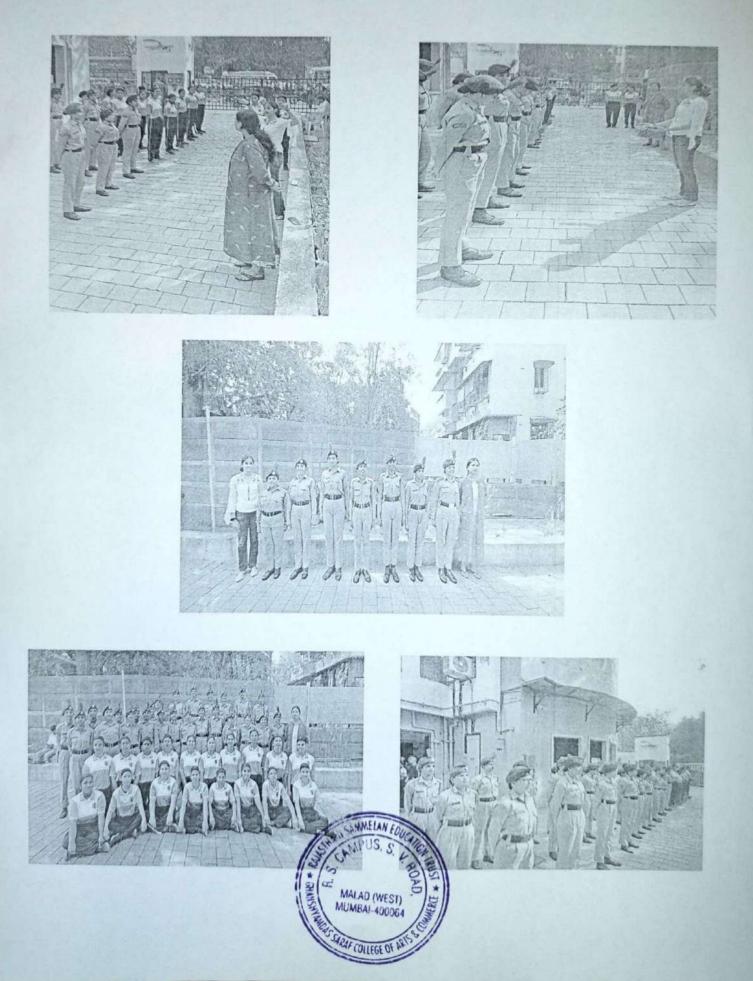

#### 3. VIJAY KARGIL DIWAS : 26th July, 2023

To honor the courage, sacrifice, and determination of the Indian armed forces who played a crucial role in safeguarding the nation's integrity and territorial sovereignty during the conflict 15 NSS volunteers took an initiative and invited all the teachers and students. The event started with the National Anthem followed by powerpoint presentation about KARGIL Vijay Divas and speeches by the volunteers about the martyrs of kargil war.