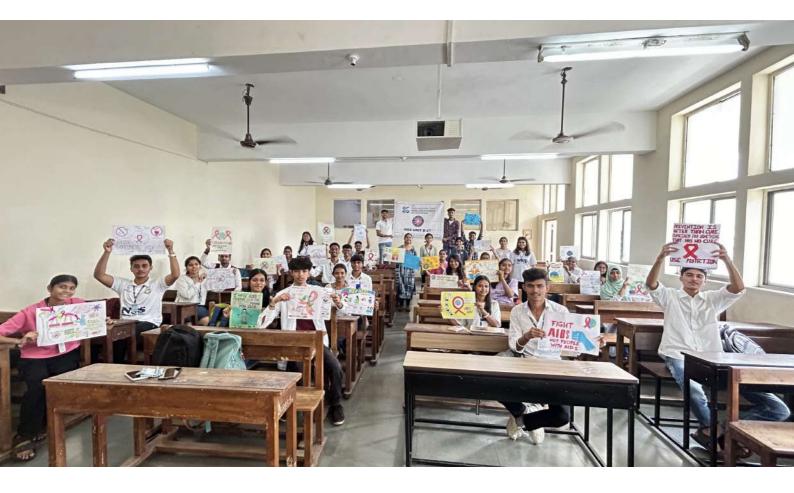

#### 26. World AIDS Day : 1st December, 2023

On 1st December i.e. on World Aids Day our 35 NSS volunteers had organized a poster making related to prevention and awareness of AIDS, in which our volunteers had showed

their thoughts and prevention of AIDS in a very creative way. Their participation, knowledge and creativity had made the event successful.