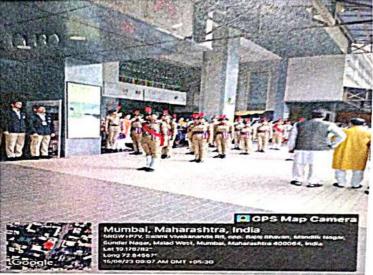

#### 3. VIJAY KARGIL DIWAS : 26th July, 2023

To honor the courage, sacrifice, and determination of the Indian armed forces who played a crucial role in safeguarding the nation's integrity and territorial sovereignty during the conflict 15 NSS volunteers took an initiative and invited all the teachers and students. The event started with the National Anthem followed by powerpoint presentation about KARGIL Vijay Divas and speeches by the volunteers about the martyrs of kargil war.