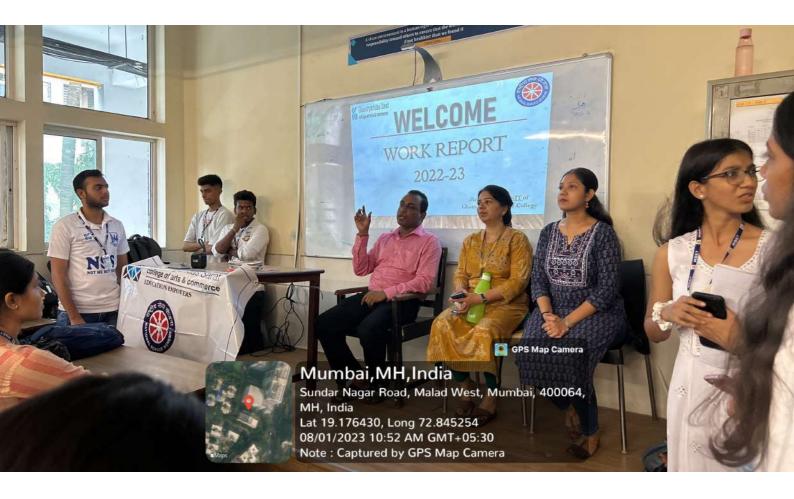

#### 1. INTERNATIONAL YOGA DAY: 21<sup>ST</sup> JUNE, 2023

International Yoga Day was celebrated by our college along with the other units of GSCC in Bajaj hall. 17 NSS volunteers participated.Sir Ganesh Sapre the senior teacher gave us the valuable insights on yoga and significance of international yoga day. Kapalbhati, pranayama, sukshma vyayama, surya namaskar and stretching exercises wereconducted by the yoga instructor from Ambika yoga kutir.

# Ghanshyamdas Saraf college of arts & commerce EDUCATION EMPOWERS

| Sr no.                                | Description                               | Remarks                                                                                                                                                                                                                                       |
|---------------------------------------|-------------------------------------------|-----------------------------------------------------------------------------------------------------------------------------------------------------------------------------------------------------------------------------------------------|
| 1                                     | Name of the Event                         | INTERNATIONAL YOGA DAY                                                                                                                                                                                                                        |
| 2                                     | Date of Event                             | 21 <sup>st</sup> JUNE 2023                                                                                                                                                                                                                    |
| 3                                     | Timing of the Event                       | 09:30 am – 11:00 am                                                                                                                                                                                                                           |
| 4                                     | A. In Campus<br>B. Beyond Campus Activity | Beyond campus                                                                                                                                                                                                                                 |
| 5                                     | Venue                                     | Bajaj hall, Swami Vivekananda Rd, In front of Ghanshyamdas saraf college, Malad(w).                                                                                                                                                           |
| 6                                     | Purpose/Objective of the activity         | The objectives of "YOGA" day celebration to inspire to all continue the journey towards health, well-being and spiritual growth.                                                                                                              |
| 7                                     | Teacher In-charge                         | Prof. Rajkumar Jaiswal, Prof. Yogita Mahimkar, Prof. Nikita<br>Rastogi                                                                                                                                                                        |
| 8                                     | Number of Participants                    | 17                                                                                                                                                                                                                                            |
| 9                                     | Organizing Committee                      | NSS,DLLE, NCC & Rotract Unit of GSCC                                                                                                                                                                                                          |
| 355                                   | Collaborating Outside Agency/<br>Person   | AMBIKA YOGA KUTIR                                                                                                                                                                                                                             |
| 11 Brief Report/ Programme<br>Outcome |                                           | International Yoga Day was celebrated by our college along<br>with the other extension committee of GSCC. 17 NSS<br>volunteers participated. Along with yoga the senior teacher of<br>yoga gave the importance of that asana which were done. |
| 12 0                                  | Other Specify                             | - SUBSTHAN! SAMA                                                                                                                                                                                                                              |