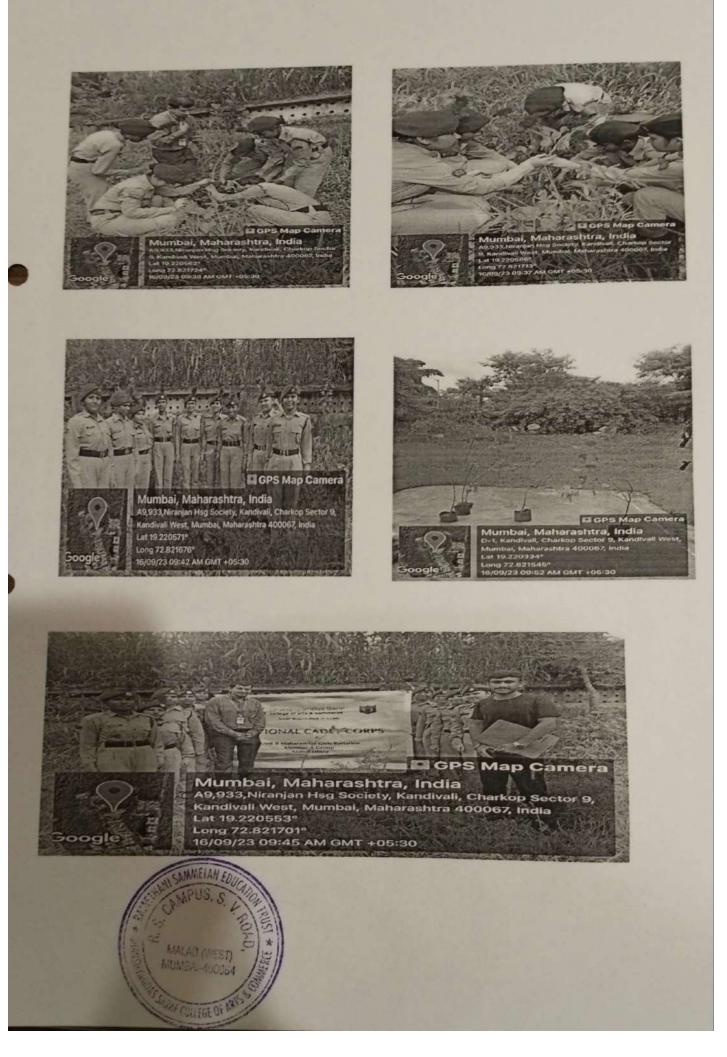

#### 15. Tree plantation : 16th September, 2023

The Tree plantation activity was held at Charkop Sector 9, Kandivali 12 NSS volunteers had participated, At first all volunteers removed wild plants and cleared the ground then they planted some different types of plants in that ground an also hydrated them.