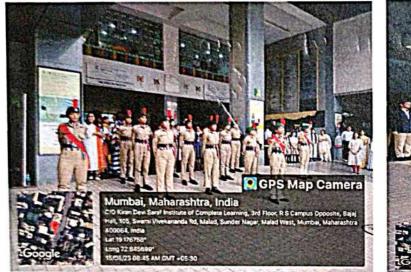

#### 3. VIJAY KARGIL DIWAS : 26th July, 2023

To honor the courage, sacrifice, and determination of the Indian armed forces who played a crucial role in safeguarding the nation's integrity and territorial sovereignty during the conflict 15 NSS volunteers took an initiative and invited all the teachers and students. The event started with the National Anthem followed by powerpoint presentation about KARGIL Vijay Divas and speeches by the volunteers about the martyrs of kargil war.