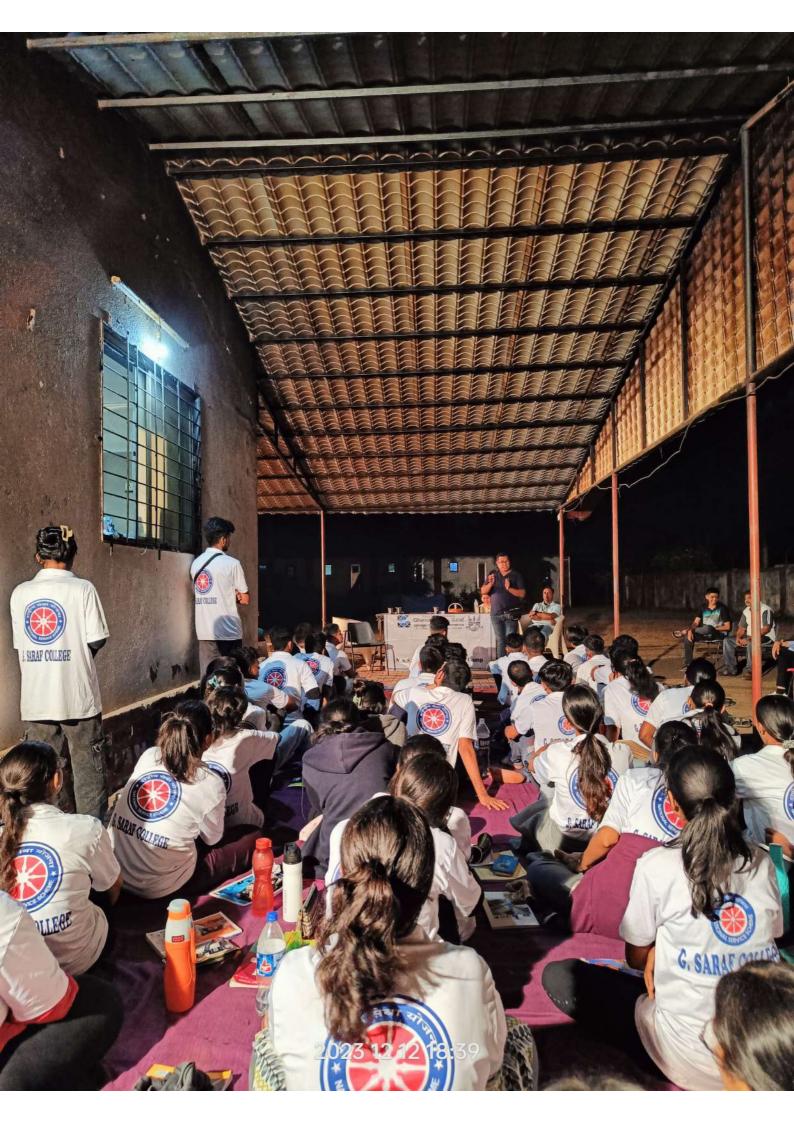

#### 1. INTERNATIONAL YOGA DAY: 21<sup>ST</sup> JUNE, 2023

International Yoga Day was celebrated by our college along with the other units of GSCC in Bajaj hall. 17 NSS volunteers participated.Sir Ganesh Sapre the senior teacher gave us the valuable insights on yoga and significance of international yoga day. Kapalbhati, pranayama, sukshma vyayama, surya namaskar and stretching exercises wereconducted by the yoga instructor from Ambika yoga kutir.

# Ghanshyamdas Saraf college of arts & commerce EDUCATION EMPOWERS

| Sr no.                                | Description                               | Remarks                                                                                                                                                                                                                                       |
|---------------------------------------|-------------------------------------------|-----------------------------------------------------------------------------------------------------------------------------------------------------------------------------------------------------------------------------------------------|
| 1                                     | Name of the Event                         | INTERNATIONAL YOGA DAY                                                                                                                                                                                                                        |
| 2                                     | Date of Event                             | 21 <sup>st</sup> JUNE 2023                                                                                                                                                                                                                    |
| 3                                     | Timing of the Event                       | 09:30 am – 11:00 am                                                                                                                                                                                                                           |
| 4                                     | A. In Campus<br>B. Beyond Campus Activity | Beyond campus                                                                                                                                                                                                                                 |
| 5                                     | Venue                                     | Bajaj hall, Swami Vivekananda Rd, In front of Ghanshyamdas saraf college, Malad(w).                                                                                                                                                           |
| 6                                     | Purpose/Objective of the activity         | The objectives of "YOGA" day celebration to inspire to all continue the journey towards health, well-being and spiritual growth.                                                                                                              |
| 7                                     | Teacher In-charge                         | Prof. Rajkumar Jaiswal, Prof. Yogita Mahimkar, Prof. Nikita<br>Rastogi                                                                                                                                                                        |
| 8                                     | Number of Participants                    | 17                                                                                                                                                                                                                                            |
| 9                                     | Organizing Committee                      | NSS,DLLE, NCC & Rotract Unit of GSCC                                                                                                                                                                                                          |
| 355                                   | Collaborating Outside Agency/<br>Person   | AMBIKA YOGA KUTIR                                                                                                                                                                                                                             |
| 11 Brief Report/ Programme<br>Outcome |                                           | International Yoga Day was celebrated by our college along<br>with the other extension committee of GSCC. 17 NSS<br>volunteers participated. Along with yoga the senior teacher of<br>yoga gave the importance of that asana which were done. |
| 12 0                                  | Other Specify                             | - SUBSTHAN! SAMA                                                                                                                                                                                                                              |