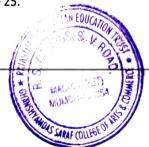

#### 3. VIJAY KARGIL DIWAS : 26th July, 2023

To honor the courage, sacrifice, and determination of the Indian armed forces who played a crucial role in safeguarding the nation's integrity and territorial sovereignty during the conflict 15 NSS volunteers took an initiative and invited all the teachers and students. The event started with the National Anthem followed by powerpoint presentation about KARGIL Vijay Divas and speeches by the volunteers about the martyrs of kargil war.