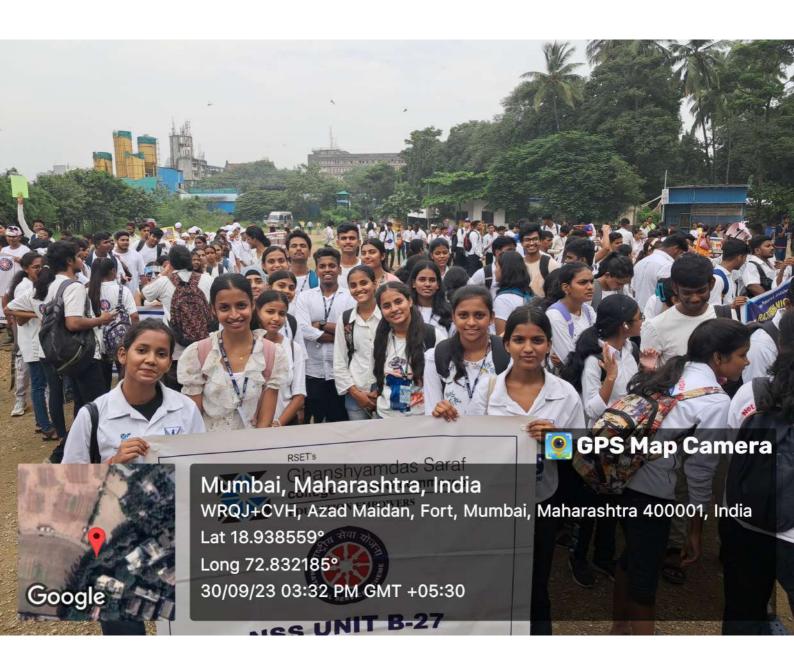

#### 20. Rully and Bhajan Sandhya : 2nd October, 2023

Our 20 NSS Volunteers participated in the rally and bhajan sandhya on occasion of Gandhi Jayanti and Non-Violence Day. Total 50+ colleges with around 3500+ volunteers participated in the event. The Rally and Bhajan Sandhya was very successful, our volunteers learned a lot from it. The event was all about Cleanliness, Peace and Non-violence. Our volunteers interacted with volunteers from other colleges.