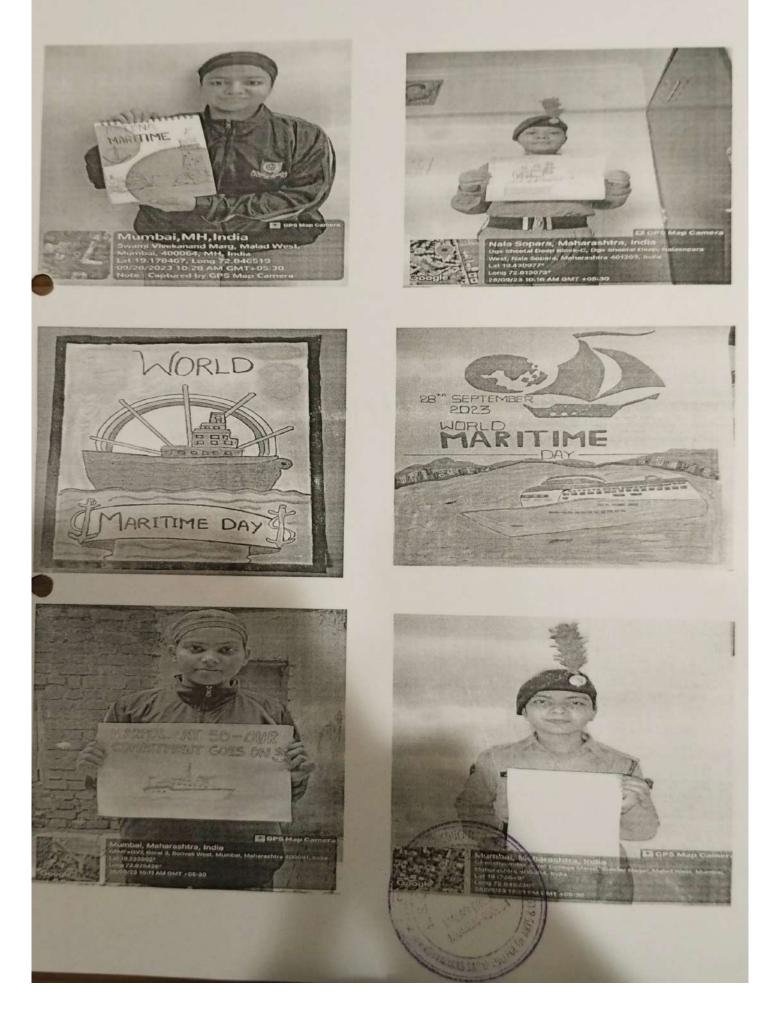

| NCC unit of Ghanshyamdas Saraf<br>College, As part of the 'Sawchhta Hi<br>Sewa' campaign, organized a poster<br>making competition in commemoration<br>of World Maritime Day. All the cadets<br>prepared posters which were posted<br>online. Cadets gained lots of knowledge<br>about maritime. Total strength wasof 17<br>cadets. |
| 12<br>Gh | Other Specify<br>Lt Preeti Jha<br>Associated CC Officer<br>8 MAH (Mest)<br>Malad (West) | NIL                                                                                                                                                                                                                                                                                                                                 |

13. Photos:



Tel : 23544963 @ : <u>muma8girls@gmail.com</u> 8 Mah Girls Bn NCC TN Medical College Hostel, Haji Ali, Mumbai-400034

27 Oct 23

8MGB/Trg/

The Principal

Bhavan's College Sathaye College GS College DTSS College Chetana College

# DETAILMENT OF CADETS FOR 'MERA DESH MERA MITTI' PROGRAMME

1. The subject programme is being organized at Raja Shivaji Vidyalaya, Dadar (E), Mumbai on 28 Oct 23. You are requested to inform your ANO/CTO to detail cadets for the above event as per following: -

| (a) | Bhavan's College           | - | 05 Cadets |
|-----|----------------------------|---|-----------|
| (b) | Sathaye College            | - | 05 Cadets |
| (c) | Ghanshyamdas Saraf College | - | 05 Cadets |
| (d) | D.T.S.S. College           | - | 05 Cadets |
| (e) | Chetana College            | - |