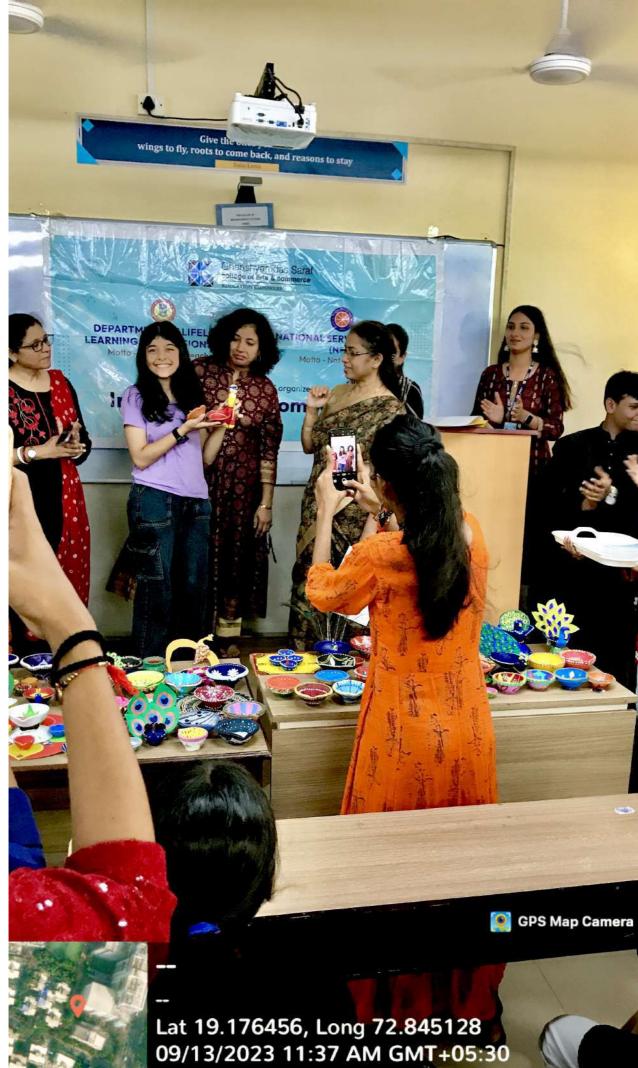

#### 13. Intercollegiate Diya Decoration Competition : 13th September, 2023

NSS unit in collaboration with DLLE committee organised the intercollegiate Diya Decoration Competition which was very successful competition. It has been an event field with enthusiasm, creativity and seems of togetherness. More than 100 students from 18 other colleges participated in this competition. Judge's Dr. Sulbha Raorane and Prof. Trupti Nagadiya gave their valuable time and selected the winners of the intercollegiate Diya decoration competition.