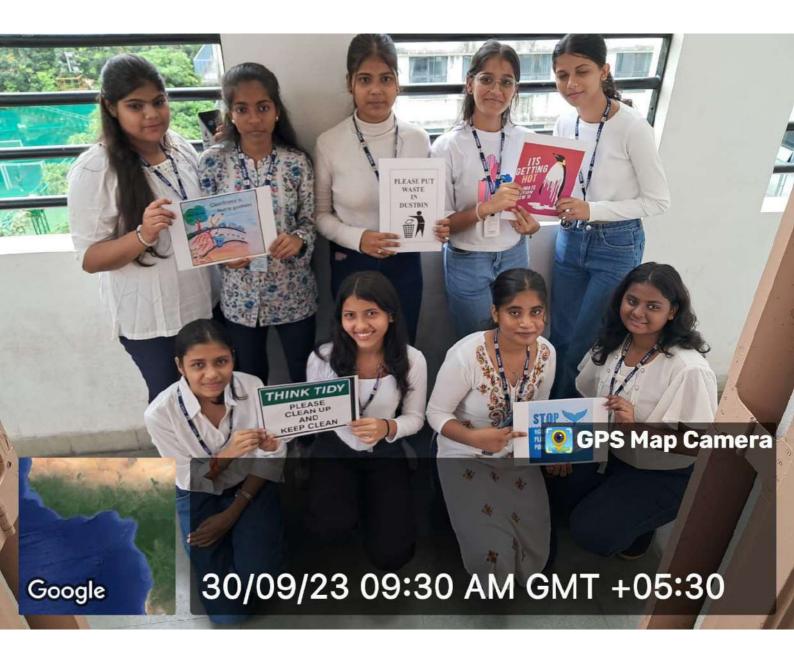

#### 17. Campus Cleanliness Drive : 30th September, 2023

Our 49 NSS volunteers participated Campus cleanliness drive was conducted to maintain campus hygiene, increased awareness and educational value with regards to cleanliness among students

#### 18. De-addiction Rally : 30th September, 2023

Our 15 NSS volunteers participated in the rally; Say no drugs, drinks etc. This was organised by Mumbai University. Total 25+ colleges and schools participated. It was a successful rally and 15 volunteers interacted with students from different colleges.