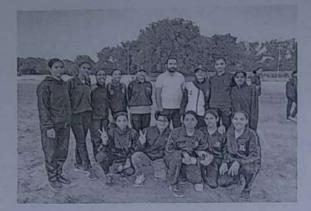

#### 1. INTERNATIONAL YOGA DAY: 21<sup>ST</sup> JUNE, 2023

International Yoga Day was celebrated by our college along with the other units of GSCC in Bajaj hall. 17 NSS volunteers participated.Sir Ganesh Sapre the senior teacher gave us the valuable insights on yoga and significance of international yoga day. Kapalbhati, pranayama, sukshma vyayama, surya namaskar and stretching exercises wereconducted by the yoga instructor from Ambika yoga kutir.

# Ghanshyamdas Saraf college of arts & commerce EDUCATION EMPOWERS

| Sr no.                                | Description                               | Remarks                                                                                                                                                                                                                                       |
|---------------------------------------|-------------------------------------------|-----------------------------------------------------------------------------------------------------------------------------------------------------------------------------------------------------------------------------------------------|
| 1                                     | Name of the Event                         | INTERNATIONAL YOGA DAY                                                                                                                                                                                                                        |
| 2                                     | Date of Event                             | 21 <sup>st</sup> JUNE 2023                                                                                                                                                                                                                    |
| 3                                     | Timing of the Event                       | 09:30 am – 11:00 am                                                                                                                                                                                                                           |
| 4                                     | A. In Campus<br>B. Beyond Campus Activity | Beyond campus                                                                                                                                                                                                                                 |
| 5                                     | Venue                                     | Bajaj hall, Swami Vivekananda Rd, In front of Ghanshyamdas saraf college, Malad(w).                                                                                                                                                           |
| 6                                     | Purpose/Objective of the activity         | The objectives of "YOGA" day celebration to inspire to all continue the journey towards health, well-being and spiritual growth.                                                                                                              |
| 7                                     | Teacher In-charge                         | Prof. Rajkumar Jaiswal, Prof. Yogita Mahimkar, Prof. Nikita<br>Rastogi                                                                                                                                                                        |
| 8                                     | Number of Participants                    | 17                                                                                                                                                                                                                                            |
| 9                                     | Organizing Committee                      | NSS,DLLE, NCC & Rotract Unit of GSCC                                                                                                                                                                                                          |
| 355                                   | Collaborating Outside Agency/<br>Person   | AMBIKA YOGA KUTIR                                                                                                                                                                                                                             |
| 11 Brief Report/ Programme<br>Outcome |                                           | International Yoga Day was celebrated by our college along<br>with the other extension committee of GSCC. 17 NSS<br>volunteers participated. Along with yoga the senior teacher of<br>yoga gave the importance of that asana which were done. |
| 12 0                                  | Other Specify                             | - SUBSTHAN! SAMA                                                                                                                                                                                                                              |