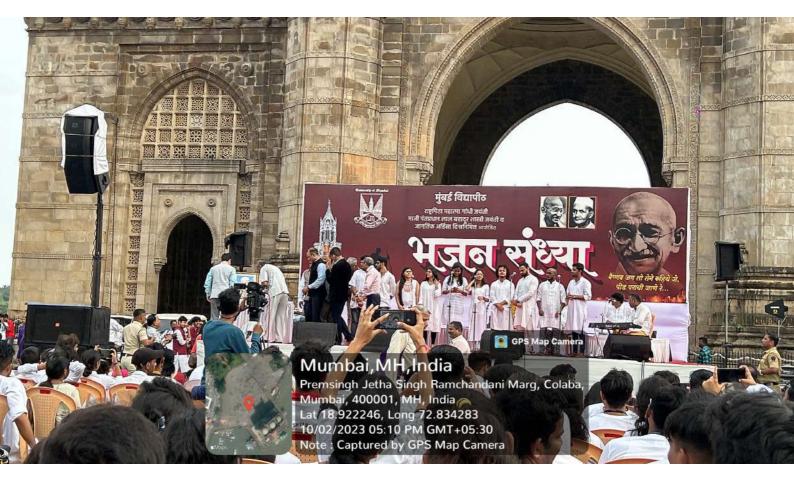

#### 20. Rully and Bhajan Sandhya : 2nd October, 2023

Our 20 NSS Volunteers participated in the rally and bhajan sandhya on occasion of Gandhi Jayanti and Non-Violence Day. Total 50+ colleges with around 3500+ volunteers participated in the event. The Rally and Bhajan Sandhya was very successful, our volunteers learned a lot from it. The event was all about Cleanliness, Peace and Non-violence. Our volunteers interacted with volunteers from other colleges.