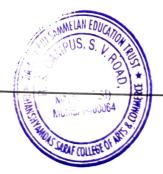

#### 3. VIJAY KARGIL DIWAS : 26th July, 2023

To honor the courage, sacrifice, and determination of the Indian armed forces who played a crucial role in safeguarding the nation's integrity and territorial sovereignty during the conflict 15 NSS volunteers took an initiative and invited all the teachers and students. The event started with the National Anthem followed by powerpoint presentation about KARGIL Vijay Divas and speeches by the volunteers about the martyrs of kargil war.