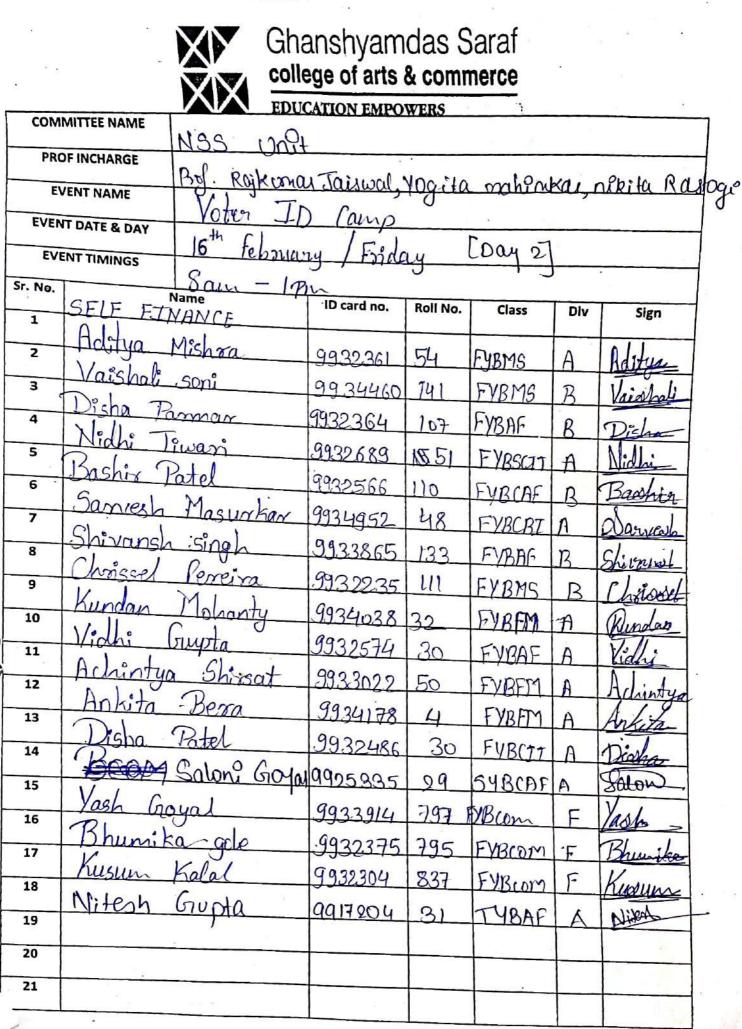

## 34. Voter Registrations Camp : 15<sup>th</sup> February, 2024

Our 25 volunteers have assisted around 189 college students to do voter registration so that can get with voter's ID to do the exercise of voting and actively participate in the democratic process.