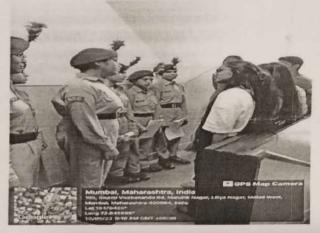

#### 3. VIJAY KARGIL DIWAS : 26th July, 2023

To honor the courage, sacrifice, and determination of the Indian armed forces who played a crucial role in safeguarding the nation's integrity and territorial sovereignty during the conflict 15 NSS volunteers took an initiative and invited all the teachers and students. The event started with the National Anthem followed by powerpoint presentation about KARGIL Vijay Divas and speeches by the volunteers about the martyrs of kargil war.