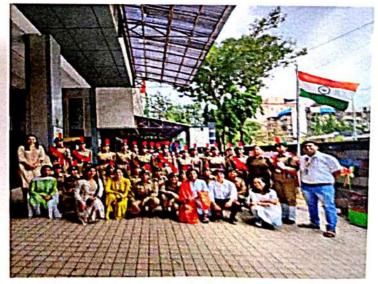

#### 1. INTERNATIONAL YOGA DAY: 21<sup>ST</sup> JUNE, 2023

International Yoga Day was celebrated by our college along with the other units of GSCC in Bajaj hall. 17 NSS volunteers participated.Sir Ganesh Sapre the senior teacher gave us the valuable insights on yoga and significance of international yoga day. Kapalbhati, pranayama, sukshma vyayama, surya namaskar and stretching exercises wereconducted by the yoga instructor from Ambika yoga kutir.

# Ghanshyamdas Saraf college of arts & commerce EDUCATION EMPOWERS

| Sr no.                                | Description                               | Remarks                                                                                                                                                                                                                                       |
|---------------------------------------|-------------------------------------------|-----------------------------------------------------------------------------------------------------------------------------------------------------------------------------------------------------------------------------------------------|
| 1                                     | Name of the Event                         | INTERNATIONAL YOGA DAY                                                                                                                                                                                                                        |
| 2                                     | Date of Event                             | 21 <sup>st</sup> JUNE 2023                                                                                                                                                                                                                    |
| 3                                     | Timing of the Event                       | 09:30 am – 11:00 am                                                                                                                                                                                                                           |
| 4                                     | A. In Campus<br>B. Beyond Campus Activity | Beyond campus                                                                                                                                                                                                                                 |
| 5                                     | Venue                                     | Bajaj hall, Swami Vivekananda Rd, In front of Ghanshyamdas saraf college, Malad(w).                                                                                                                                                           |
| 6                                     | Purpose/Objective of the activity         | The objectives of "YOGA" day celebration to inspire to all continue the journey towards health, well-being and spiritual growth.                                                                                                              |
| 7                                     | Teacher In-charge                         | Prof. Rajkumar Jaiswal, Prof. Yogita Mahimkar, Prof. Nikita<br>Rastogi                                                                                                                                                                        |
| 8                                     | Number of Participants                    | 17                                                                                                                                                                                                                                            |
| 9                                     | Organizing Committee                      | NSS,DLLE, NCC & Rotract Unit of GSCC                                                                                                                                                                                                          |
| 355                                   | Collaborating Outside Agency/<br>Person   | AMBIKA YOGA KUTIR                                                                                                                                                                                                                             |
| 11 Brief Report/ Programme<br>Outcome |                                           | International Yoga Day was celebrated by our college along<br>with the other extension committee of GSCC. 17 NSS<br>volunteers participated. Along with yoga the senior teacher of<br>yoga gave the importance of that asana which were done. |
| 12 0                                  | Other Specify                             | - SUBSTHAN! SAMA                                                                                                                                                                                                                              |