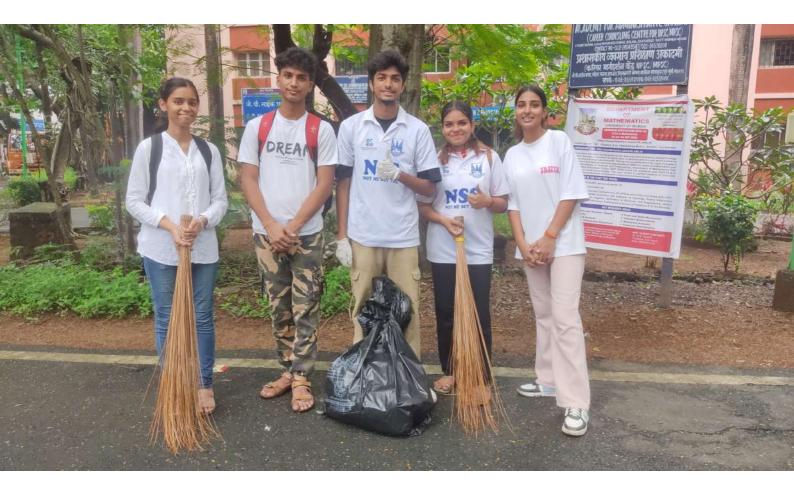

#### 17. Campus Cleanliness Drive : 30th September, 2023

Our 49 NSS volunteers participated Campus cleanliness drive was conducted to maintain campus hygiene, increased awareness and educational value with regards to cleanliness among students