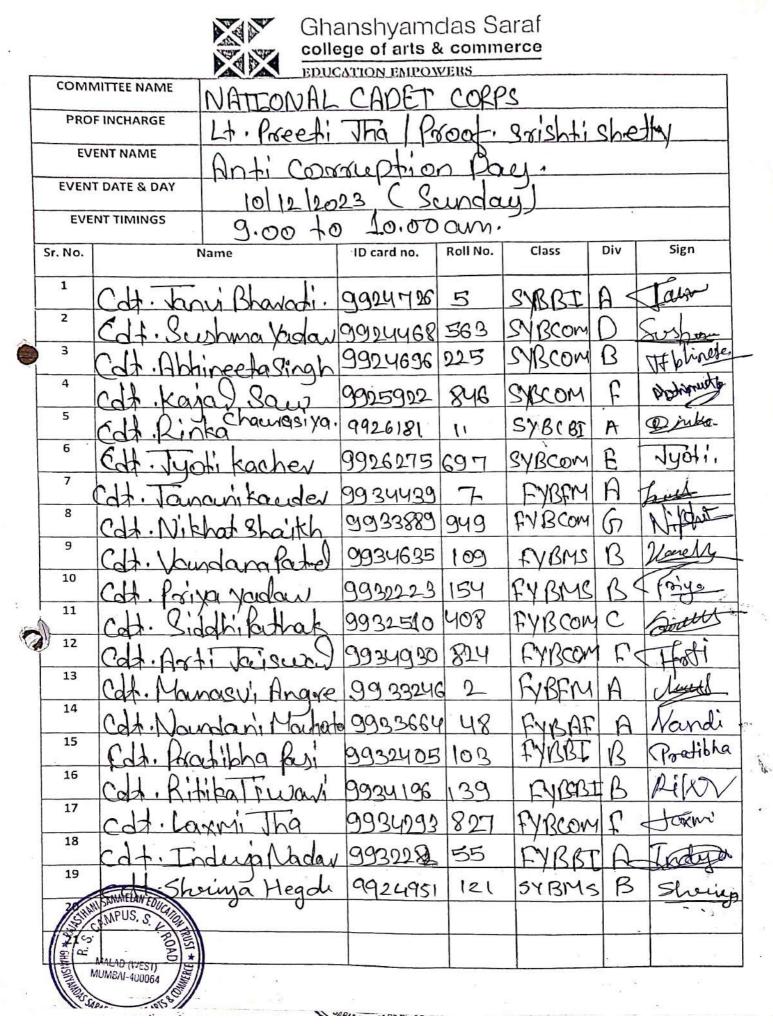

|

Revent

Lt. Preeti Iha.

Convenor Lt Preetl Jha Associate NCC Officer 8 MAH Giris Bn. NCC Ghanshyamdas Saraf College Malad (West)







Ghanshyamdas Saraf college of arts & commorce RSET. Campus, S.V.Road, Malad (West), Mumbai – 400 064 Tel No. : 022 45207766 Web: www.sarafcollege.org gsgc@rajasthani.org.in

09/12/2023

#### NOTICE

All cadets are hereby informed that on 9<sup>th</sup> December, 2023, Saturday the NCC Unit of Ghanshyamdas Saraf College is organising an Online Slogan writing competition to observe Anti Corruption Day.

Lt. Preefi Jha NCC- Incharge

Prof. Srishti Shetty Prof. Lokesh Gupta Members







EDUCATION EMPOWERS

#### Internal Quality Assurance Cell (IQAC) Activity/ Event Report 2023-2024 **Organising Committee: NCC**

| Sr no. | Description                                           | Remarks                                                                                                                                                                                                                                                                                                                                                                                                              |
|--------|-------------------------------------------------------|--------------------------------------------------------------------------------------------------------------------------------