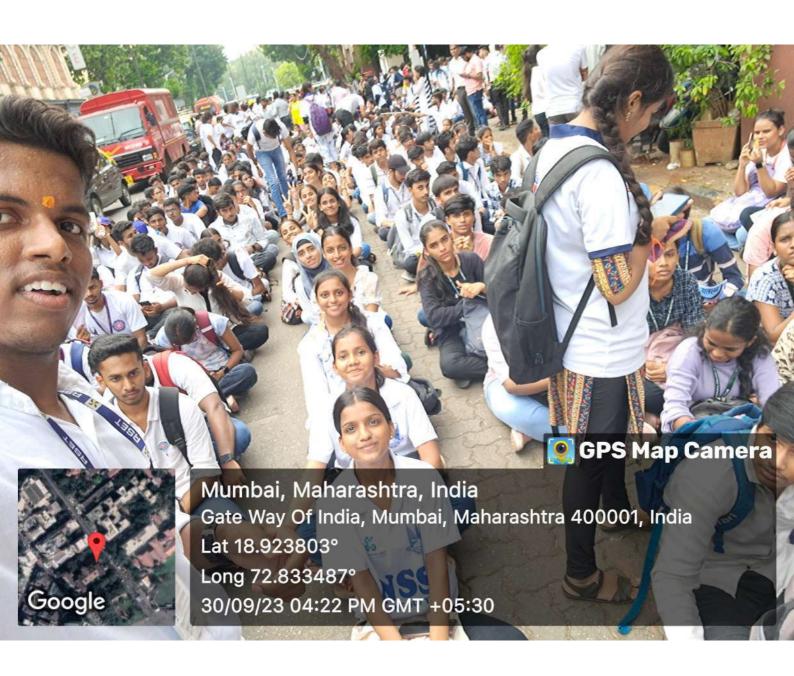

### 8. Rally on MAJHI MATI MAJHA DESH: 14th August, 2023

Our 21 NSS Volunteers participated in rally which was organised by KES Shroff College associated with BMC. The Rally started from KES College and it was 2 km long. NSS Volunteers participated very enthusiastically. It was very energetic atmosphere and slogans were raised by students.