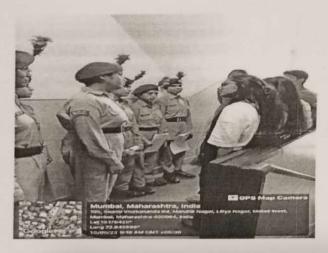

#### 1. INTERNATIONAL YOGA DAY: 21<sup>ST</sup> JUNE, 2023

International Yoga Day was celebrated by our college along with the other units of GSCC in Bajaj hall. 17 NSS volunteers participated.Sir Ganesh Sapre the senior teacher gave us the valuable insights on yoga and significance of international yoga day. Kapalbhati, pranayama, sukshma vyayama, surya namaskar and stretching exercises wereconducted by the yoga instructor from Ambika yoga kutir.

| Sr no. | Description                             | Remarks                                                                                                                                                                                                                              |
|--------|-----------------------------------------|--------------------------------------------------------------------------------------------------------------------------------------------------------------------------------------------------------------------------------------|
| 1      | Name of the Event                       | INTERNATIONAL YOGA DAY                                                                                                                                                                                                               |
| 2      | Date of Event                           | 21st JUNE 2023                                                                                                                                                                                                                       |
| 3      | Timing of the Event                     | 09:30 am – 11:00 am                                                                                                                                                                                                                  |
| 4      | A. In Campus B. Beyond Campus Activity  | Beyond campus                                                                                                                                                                                                                        |
| 5      | Venue                                   | Bajaj hall, Swami Vivekananda Rd, In front of Ghanshyamdas saraf college, Malad(w).                                                                                                                                                  |
| 6      | Purpose/Objective of the activity       | The objectives of "YOGA" day celebration to inspire to all continue the journey towards health, well-being and spiritual growth.                                                                                                     |
| 7      | Teacher In-charge                       | Prof. Rajkumar Jaiswal, Prof. Yogita Mahimkar, Prof. Nikita<br>Rastogi                                                                                                                                                               |
| 8      | Number of Participants                  | 17                                                                                                                                                                                                                                   |
| 9      | Organizing Committee                    | NSS,DLLE, NCC & Rotract Unit of GSCC                                                                                                                                                                                                 |
| 10     | Collaborating Outside Agency/<br>Person | AMBIKA YOGA KUTIR                                                                                                                                                                                                                    |
| 11     | Brief Report/ Programme<br>Outcome      | International Yoga Day was celebrated by our college along with the other extension committee of GSCC. 17 NSS volunteers participated. Along with yoga the senior teacher of yoga gave the importance of that asana which were done. |
| 12     | Other Specify                           | TOSTHANI SULU                                                                                                                                                                                                                        |