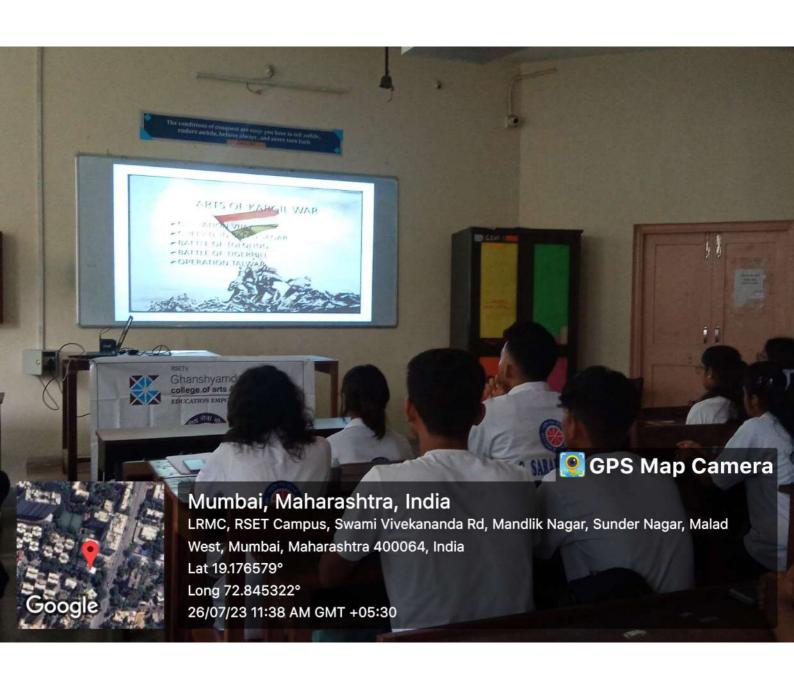

#### 3. VIJAY KARGIL DIWAS: 26th July, 2023

To honor the courage, sacrifice, and determination of the Indian armed forces who played a crucial role in safeguarding the nation's integrity and territorial sovereignty during the conflict 15 NSS volunteers took an initiative and invited all the teachers and students. The event started with the National Anthem followed by powerpoint presentation about KARGIL Vijay Divas and speeches by the volunteers about the martyrs of kargil war.