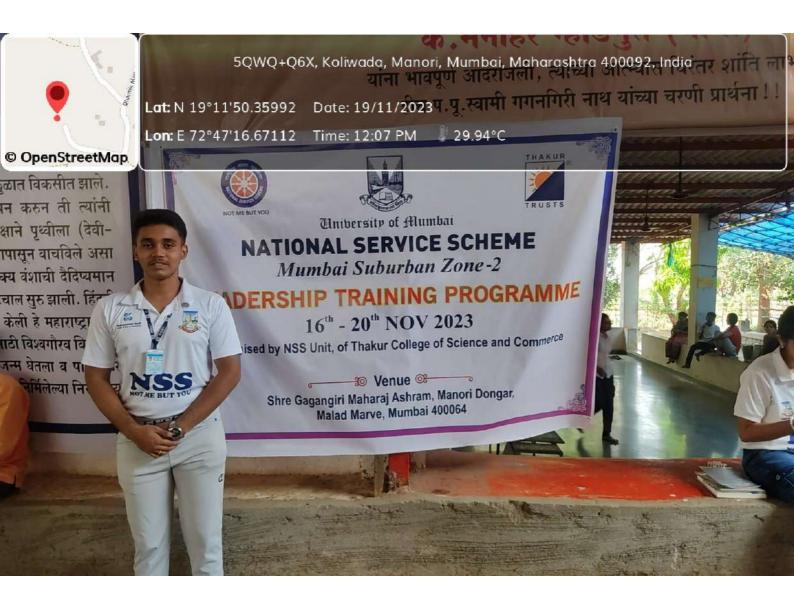

### 25. LTC (Leadership Training Camp): $16^{th} - 20^{th}$ November, 2023

Thrilled to share the incredible journey of our volunteer Bashir Mustafa Patel at the NSS Leadership Training Camp held from 16<sup>th</sup> to 20<sup>th</sup> November 2023 by Mumbai University at Gagangiri Maharaj Ashram, Manori Malad west, He proudly represented our esteemed institution, From workshops to team challenges, every moment was a stride towards personal and collective growth.