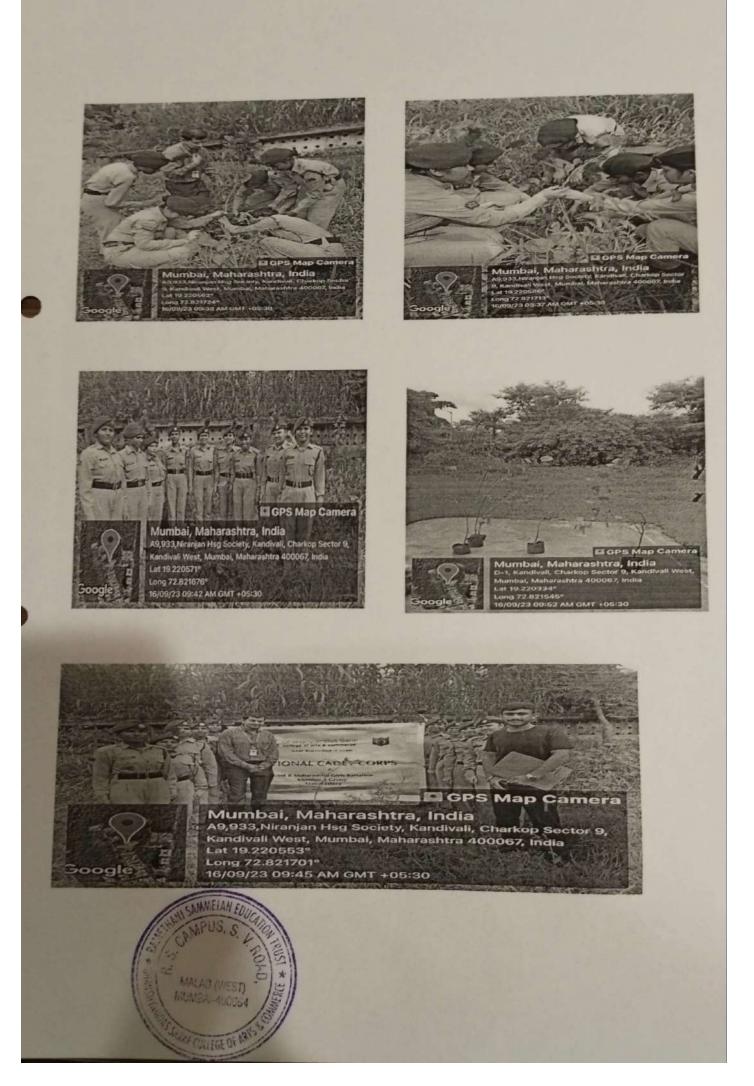

#### 15. Tree plantation: 16th September, 2023

The Tree plantation activity was held at Charkop Sector 9, Kandivali 12 NSS volunteers had participated, At first all volunteers removed wild plants and cleared the ground then they planted some different types of plants in that ground an also hydrated them.