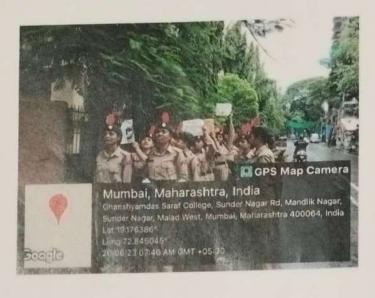

### 8. Rally on MAJHI MATI MAJHA DESH: 14th August, 2023

Our 21 NSS Volunteers participated in rally which was organised by KES Shroff College associated with BMC. The Rally started from KES College and it was 2 km long. NSS Volunteers participated very enthusiastically. It was very energetic atmosphere and slogans were raised by students.