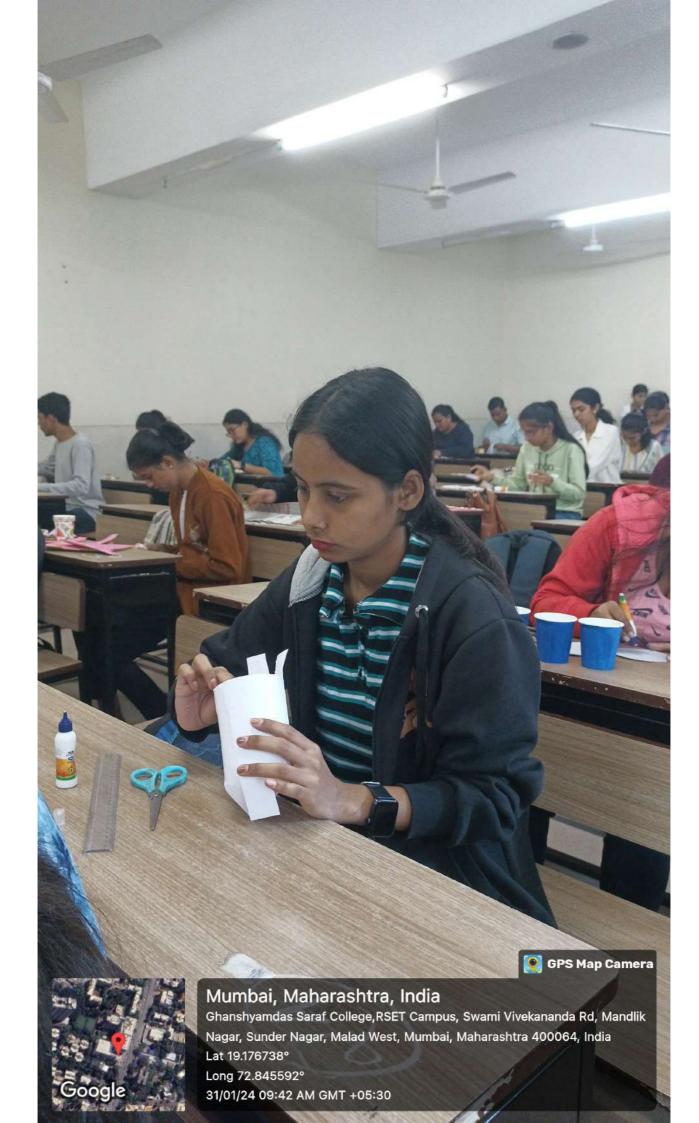

#### 16. Ganesh Making Competition: 18th September, 2023

24 volunteers showcased eco-friendly Lord Ganesha idols. Emphasis on usage of biodegradable materials like clay and natural colors. Impressive artistic expressions reflecting devotion to Lord Ganesha thereby promoting community engagement and cultural exchange

  RSET 75<sup>TH</sup> Year celebration was celebrated on 25<sup>th</sup> January in which 31 Volunteers attended the event. 75 years of RSET journey was enacted through drama.
- 33. Best out of waste intercollegiate competition: 31st January, 2024

  An intercollegiate Best out of waste competition was organized by NSS unit and DLLE of Ghanshyamdas Saraf College. There were 31 participants from 19 different colleges who had participated in the competition. Judges Dr. Tanushree Chaudhari and Prof. Kirti Sigita gave their valuable time and selected the winners of the competition. Objective were to spread awareness among students to make optimum use of resources promote recycle and reuse.