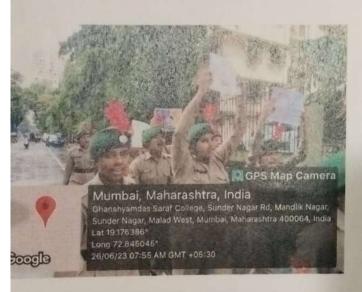

### 8. Rally on MAJHI MATI MAJHA DESH: 14th August, 2023

Our 21 NSS Volunteers participated in rally which was organised by KES Shroff College associated with BMC. The Rally started from KES College and it was 2 km long. NSS Volunteers participated very enthusiastically. It was very energetic atmosphere and slogans were raised by students.