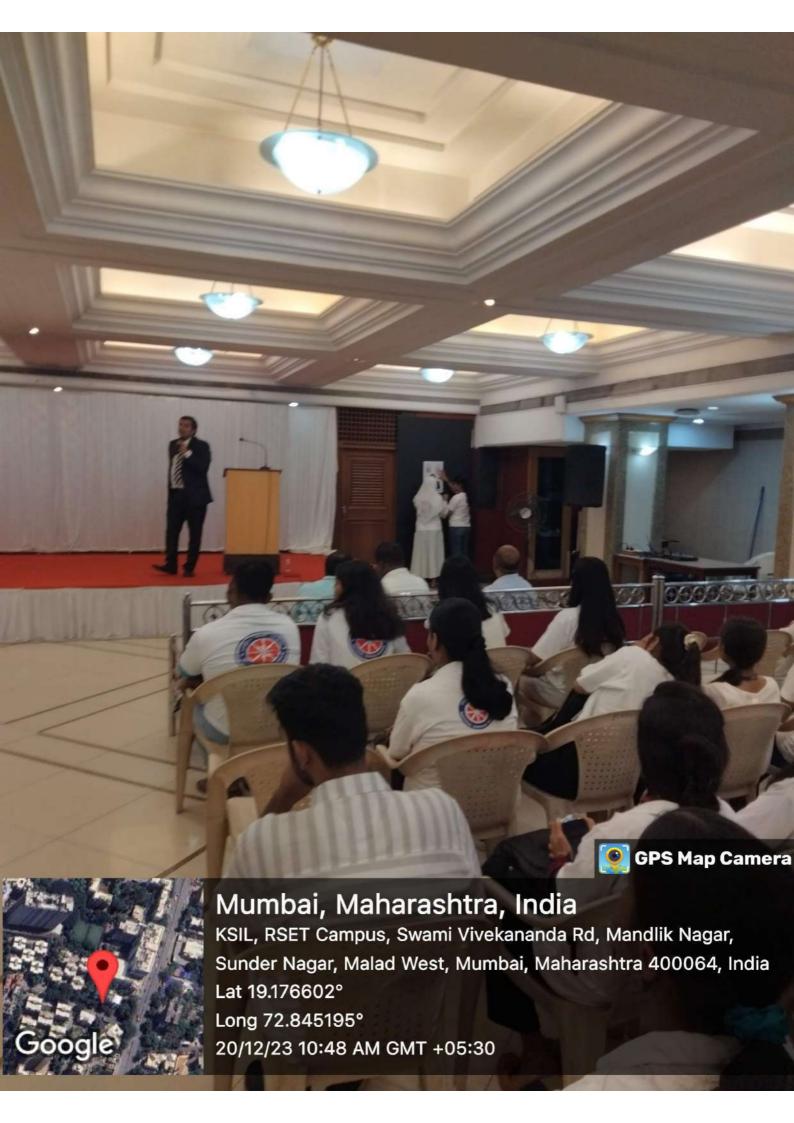

#### 1. INTERNATIONAL YOGA DAY: 21<sup>ST</sup> JUNE, 2023

International Yoga Day was celebrated by our college along with the other units of GSCC in Bajaj hall. 17 NSS volunteers participated.Sir Ganesh Sapre the senior teacher gave us the valuable insights on yoga and significance of international yoga day. Kapalbhati, pranayama, sukshma vyayama, surya namaskar and stretching exercises wereconducted by the yoga instructor from Ambika yoga kutir.

| Sr no. | Description                             | Remarks                                                                                                                                                                                                                              |
|--------|-----------------------------------------|--------------------------------------------------------------------------------------------------------------------------------------------------------------------------------------------------------------------------------------|
| 1      | Name of the Event                       | INTERNATIONAL YOGA DAY                                                                                                                                                                                                               |
| 2      | Date of Event                           | 21st JUNE 2023                                                                                                                                                                                                                       |
| 3      | Timing of the Event                     | 09:30 am – 11:00 am                                                                                                                                                                                                                  |
| 4      | A. In Campus B. Beyond Campus Activity  | Beyond campus                                                                                                                                                                                                                        |
| 5      | Venue                                   | Bajaj hall, Swami Vivekananda Rd, In front of Ghanshyamdas saraf college, Malad(w).                                                                                                                                                  |
| 6      | Purpose/Objective of the activity       | The objectives of "YOGA" day celebration to inspire to all continue the journey towards health, well-being and spiritual growth.                                                                                                     |
| 7      | Teacher In-charge                       | Prof. Rajkumar Jaiswal, Prof. Yogita Mahimkar, Prof. Nikita<br>Rastogi                                                                                                                                                               |
| 8      | Number of Participants                  | 17                                                                                                                                                                                                                                   |
| 9      | Organizing Committee                    | NSS,DLLE, NCC & Rotract Unit of GSCC                                                                                                                                                                                                 |
| 10     | Collaborating Outside Agency/<br>Person | AMBIKA YOGA KUTIR                                                                                                                                                                                                                    |
| 11     | Brief Report/ Programme<br>Outcome      | International Yoga Day was celebrated by our college along with the other extension committee of GSCC. 17 NSS volunteers participated. Along with yoga the senior teacher of yoga gave the importance of that asana which were done. |
| 12     | Other Specify                           | TOSTHANI SULU                                                                                                                                                                                                                        |