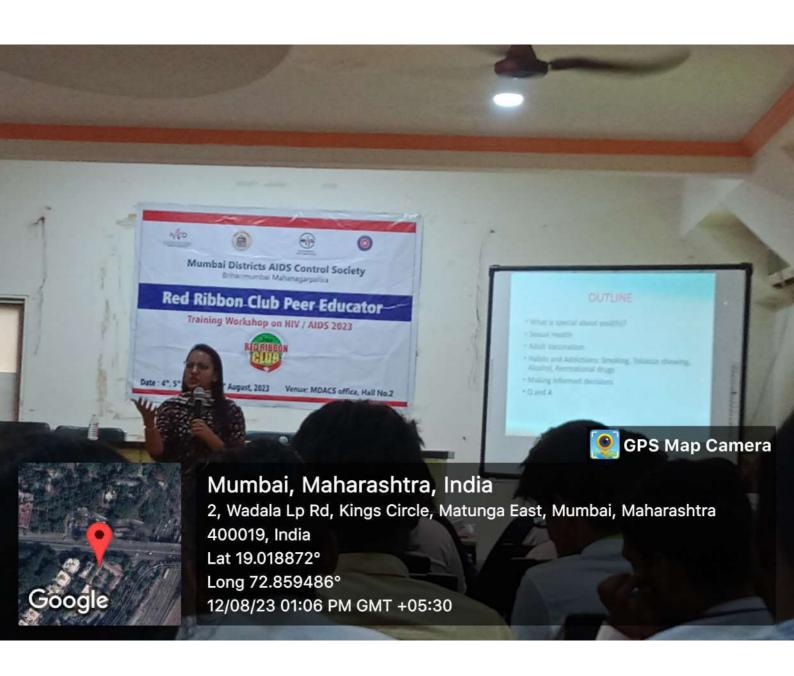

#### 7. MDACS (MUMBAI DISTRICT AIDS CONTROL SOCIETY): 12th August, 2023

MUMBAI AIDS CONTROL SOCIETY in association with National Service Scheme of University of Mumbai had organised a Peer Educator Training Workshop on HIV/ AIDS for Mumbai college students. The main aim of this workshop was to motivate the students to come up with the Red Ribbon Club in our college and help the patients of HIV/ AIDS positive people to overcome the taboos about these 2 diseases.