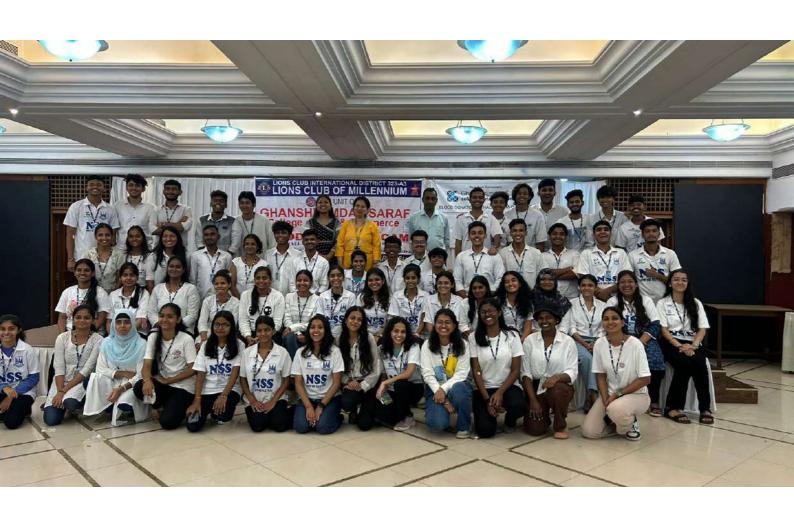

#### 11. Blood donation: 1st September, 2023

NSS Unit has organized blood donation drive on 1<sup>st</sup>sept. 2023 in association with B.Y. L. Nair charitable Hospital, Govt. blood bank in collaboration with the Lions club of Millenium at D. S. Hall from 8 am to 1 pm. 83 units of blood were collected. 57 volunteers participated in blood donation drive.