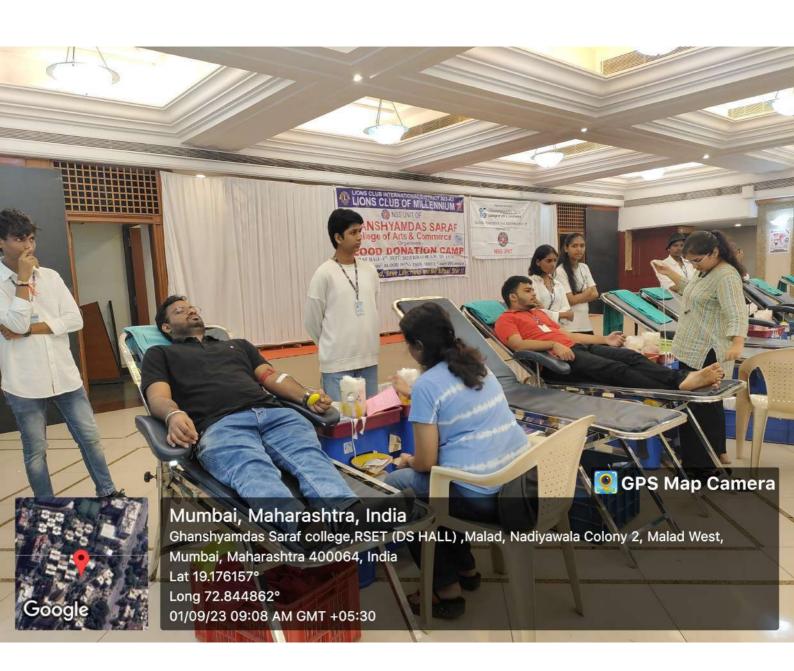

#### 11. Blood donation: 1st September, 2023

NSS Unit has organized blood donation drive on 1<sup>st</sup>sept. 2023 in association with B.Y. L. Nair charitable Hospital, Govt. blood bank in collaboration with the Lions club of Millenium at D. S. Hall from 8 am to 1 pm. 83 units of blood were collected. 57 volunteers participated in blood donation drive.