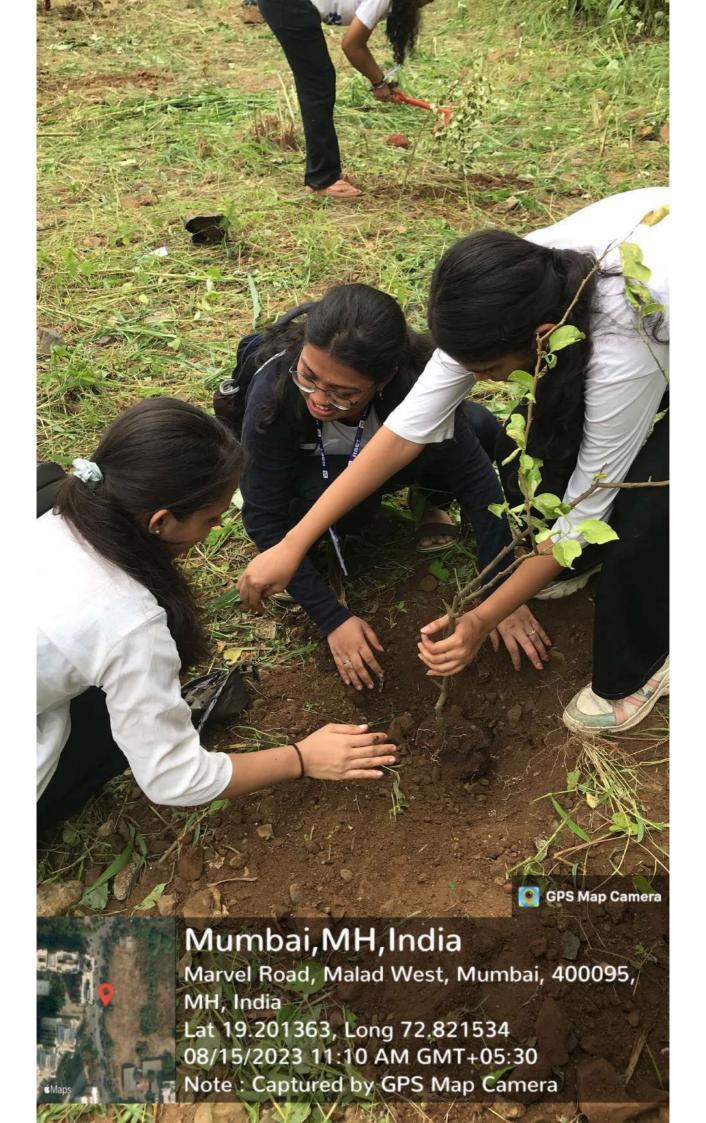

#### 15. Tree plantation: 16th September, 2023

The Tree plantation activity was held at Charkop Sector 9, Kandivali 12 NSS volunteers had participated, At first all volunteers removed wild plants and cleared the ground then they planted some different types of plants in that ground an also hydrated them.