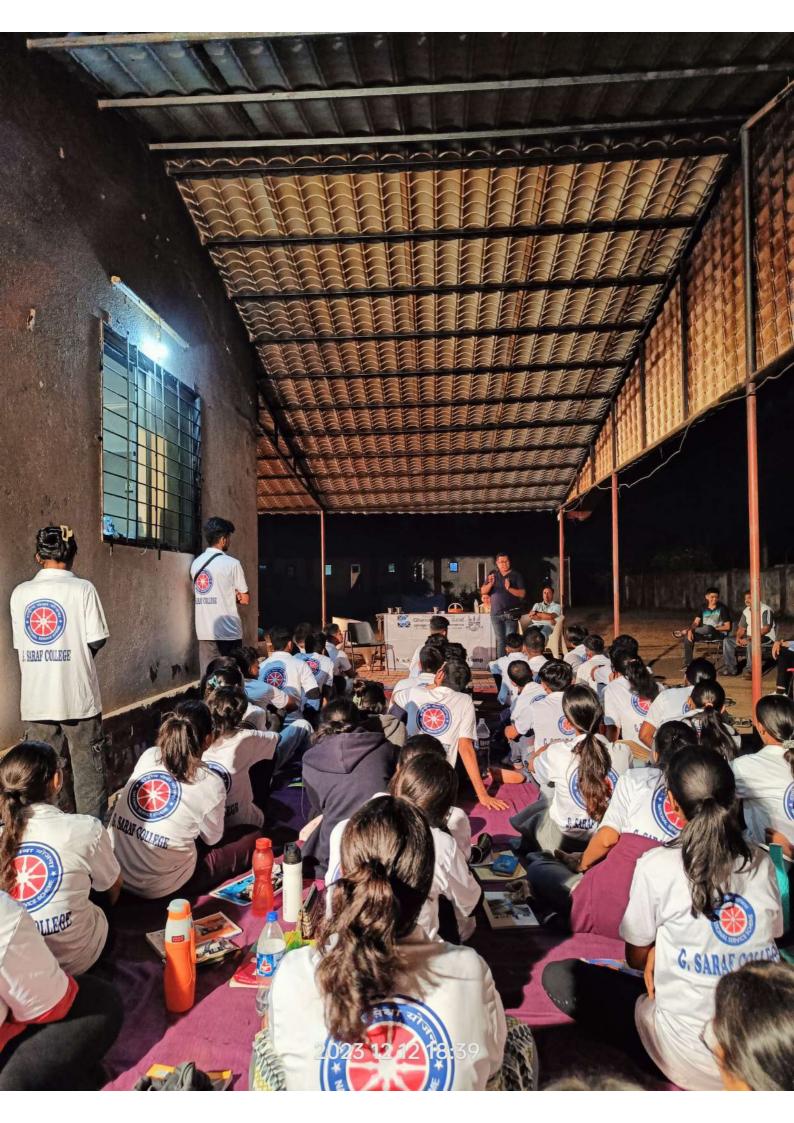

### 25. LTC (Leadership Training Camp): $16^{th} - 20^{th}$ November, 2023

Thrilled to share the incredible journey of our volunteer Bashir Mustafa Patel at the NSS Leadership Training Camp held from 16<sup>th</sup> to 20<sup>th</sup> November 2023 by Mumbai University at Gagangiri Maharaj Ashram, Manori Malad west, He proudly represented our esteemed institution, From workshops to team challenges, every moment was a stride towards personal and collective growth.