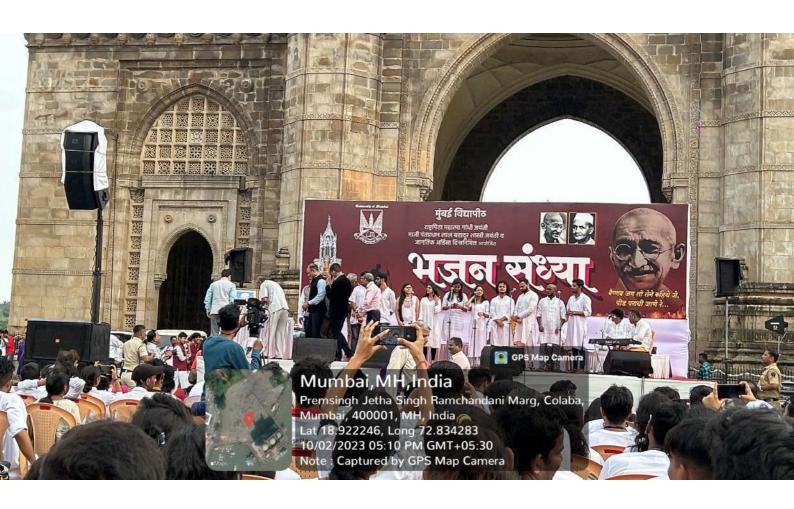

#### 20. Rully and Bhajan Sandhya: 2nd October, 2023

Our 20 NSS Volunteers participated in the rally and bhajan sandhya on occasion of Gandhi Jayanti and Non-Violence Day. Total 50+ colleges with around 3500+ volunteers participated in the event. The Rally and Bhajan Sandhya was very successful, our volunteers learned a lot from it. The event was all about Cleanliness, Peace and Non-violence. Our volunteers interacted with volunteers from other colleges.