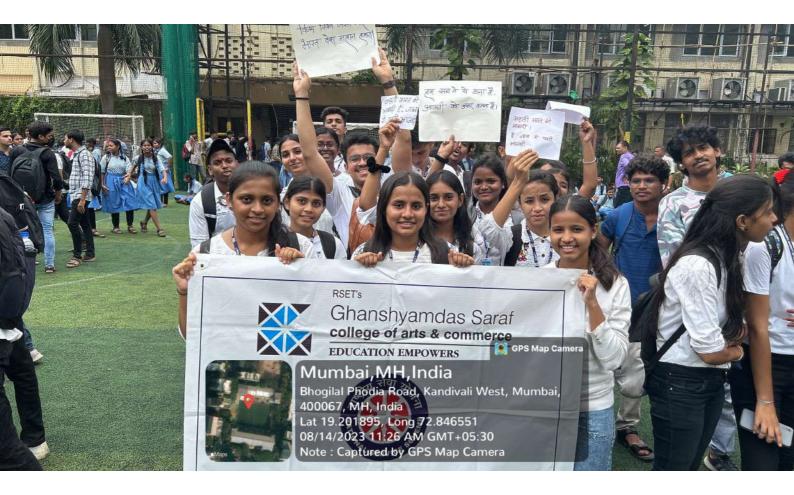

#### 18. De-addiction Rully : 30th September, 2023

Our 15 NSS volunteers participated in the rally; Say no drugs, drinks etc. This was organised by Mumbai University. Total 25+ colleges and schools participated. It was a successful rally and 15 volunteers interacted with students from different colleges.