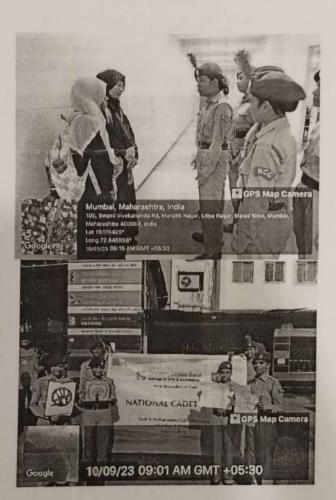

#### 1. INTERNATIONAL YOGA DAY: 21<sup>ST</sup> JUNE, 2023

International Yoga Day was celebrated by our college along with the other units of GSCC in Bajaj hall. 17 NSS volunteers participated.Sir Ganesh Sapre the senior teacher gave us the valuable insights on yoga and significance of international yoga day. Kapalbhati, pranayama, sukshma vyayama, surya namaskar and stretching exercises wereconducted by the yoga instructor from Ambika yoga kutir.

| Sr no. | Description                             | Remarks                                                                                                                                                                                                                              |
|--------|-----------------------------------------|--------------------------------------------------------------------------------------------------------------------------------------------------------------------------------------------------------------------------------------|
| 1      | Name of the Event                       | INTERNATIONAL YOGA DAY                                                                                                                                                                                                               |
| 2      | Date of Event                           | 21st JUNE 2023                                                                                                                                                                                                                       |
| 3      | Timing of the Event                     | 09:30 am – 11:00 am                                                                                                                                                                                                                  |
| 4      | A. In Campus B. Beyond Campus Activity  | Beyond campus                                                                                                                                                                                                                        |
| 5      | Venue                                   | Bajaj hall, Swami Vivekananda Rd, In front of Ghanshyamdas saraf college, Malad(w).                                                                                                                                                  |
| 6      | Purpose/Objective of the activity       | The objectives of "YOGA" day celebration to inspire to all continue the journey towards health, well-being and spiritual growth.                                                                                                     |
| 7      | Teacher In-charge                       | Prof. Rajkumar Jaiswal, Prof. Yogita Mahimkar, Prof. Nikita<br>Rastogi                                                                                                                                                               |
| 8      | Number of Participants                  | 17                                                                                                                                                                                                                                   |
| 9      | Organizing Committee                    | NSS,DLLE, NCC & Rotract Unit of GSCC                                                                                                                                                                                                 |
| 10     | Collaborating Outside Agency/<br>Person | AMBIKA YOGA KUTIR                                                                                                                                                                                                                    |
| 11     | Brief Report/ Programme<br>Outcome      | International Yoga Day was celebrated by our college along with the other extension committee of GSCC. 17 NSS volunteers participated. Along with yoga the senior teacher of yoga gave the importance of that asana which were done. |
| 12     | Other Specify                           | TOSTHANI SULU                                                                                                                                                                                                                        |