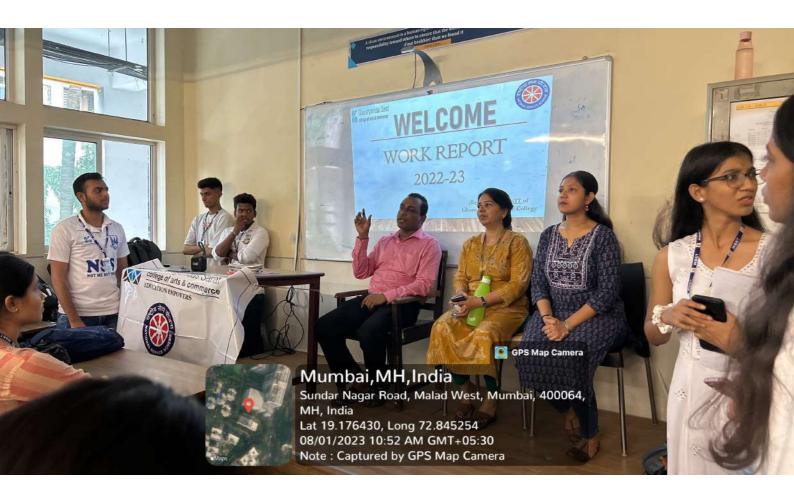

#### 1. INTERNATIONAL YOGA DAY: 21<sup>ST</sup> JUNE, 2023

International Yoga Day was celebrated by our college along with the other units of GSCC in Bajaj hall. 17 NSS volunteers participated.Sir Ganesh Sapre the senior teacher gave us the valuable insights on yoga and significance of international yoga day. Kapalbhati, pranayama, sukshma vyayama, surya namaskar and stretching exercises wereconducted by the yoga instructor from Ambika yoga kutir.

| Sr no. | Description                             | Remarks                                                                                                                                                                                                                              |
|--------|-----------------------------------------|--------------------------------------------------------------------------------------------------------------------------------------------------------------------------------------------------------------------------------------|
| 1      | Name of the Event                       | INTERNATIONAL YOGA DAY                                                                                                                                                                                                               |
| 2      | Date of Event                           | 21st JUNE 2023                                                                                                                                                                                                                       |
| 3      | Timing of the Event                     | 09:30 am – 11:00 am                                                                                                                                                                                                                  |
| 4      | A. In Campus B. Beyond Campus Activity  | Beyond campus                                                                                                                                                                                                                        |
| 5      | Venue                                   | Bajaj hall, Swami Vivekananda Rd, In front of Ghanshyamdas saraf college, Malad(w).                                                                                                                                                  |
| 6      | Purpose/Objective of the activity       | The objectives of "YOGA" day celebration to inspire to all continue the journey towards health, well-being and spiritual growth.                                                                                                     |
| 7      | Teacher In-charge                       | Prof. Rajkumar Jaiswal, Prof. Yogita Mahimkar, Prof. Nikita<br>Rastogi                                                                                                                                                               |
| 8      | Number of Participants                  | 17                                                                                                                                                                                                                                   |
| 9      | Organizing Committee                    | NSS,DLLE, NCC & Rotract Unit of GSCC                                                                                                                                                                                                 |
| 10     | Collaborating Outside Agency/<br>Person | AMBIKA YOGA KUTIR                                                                                                                                                                                                                    |
| 11     | Brief Report/ Programme<br>Outcome      | International Yoga Day was celebrated by our college along with the other extension committee of GSCC. 17 NSS volunteers participated. Along with yoga the senior teacher of yoga gave the importance of that asana which were done. |
| 12     | Other Specify                           | TOSTHANI SULU                                                                                                                                                                                                                        |