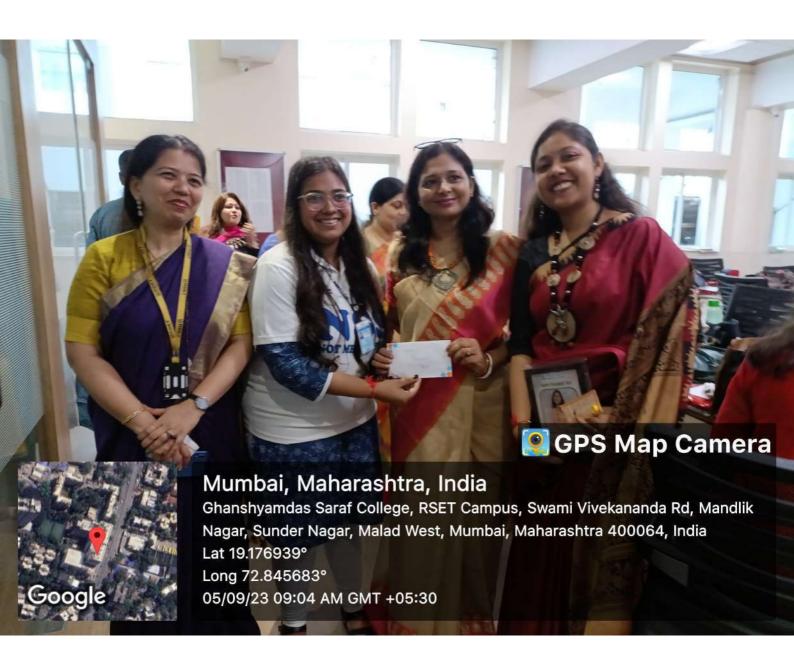

#### 12. Teachers Day: 5th September, 2023

Our volunteers took initiative and celebrated teacher's day by making cards with hand written quotes on it and gave it in an envelope to the teachers. 29 NSS volunteers participated enthusiastically and greeted the teachers.