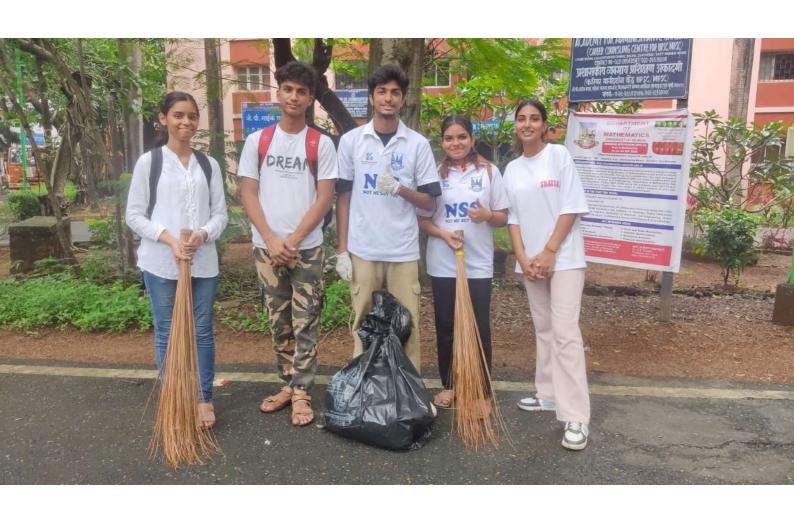

#### 17. Campus Cleanliness Drive : 30th September, 2023

Our 49 NSS volunteers participated Campus cleanliness drive was conducted to maintain campus hygiene, increased awareness and educational value with regards to cleanliness among students