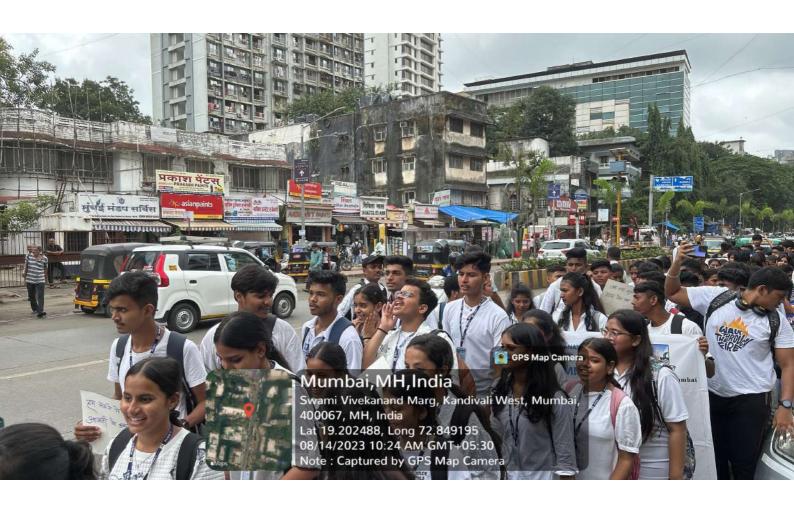

### 8. Rally on MAJHI MATI MAJHA DESH: 14th August, 2023

Our 21 NSS Volunteers participated in rally which was organised by KES Shroff College associated with BMC. The Rally started from KES College and it was 2 km long. NSS Volunteers participated very enthusiastically. It was very energetic atmosphere and slogans were raised by students.