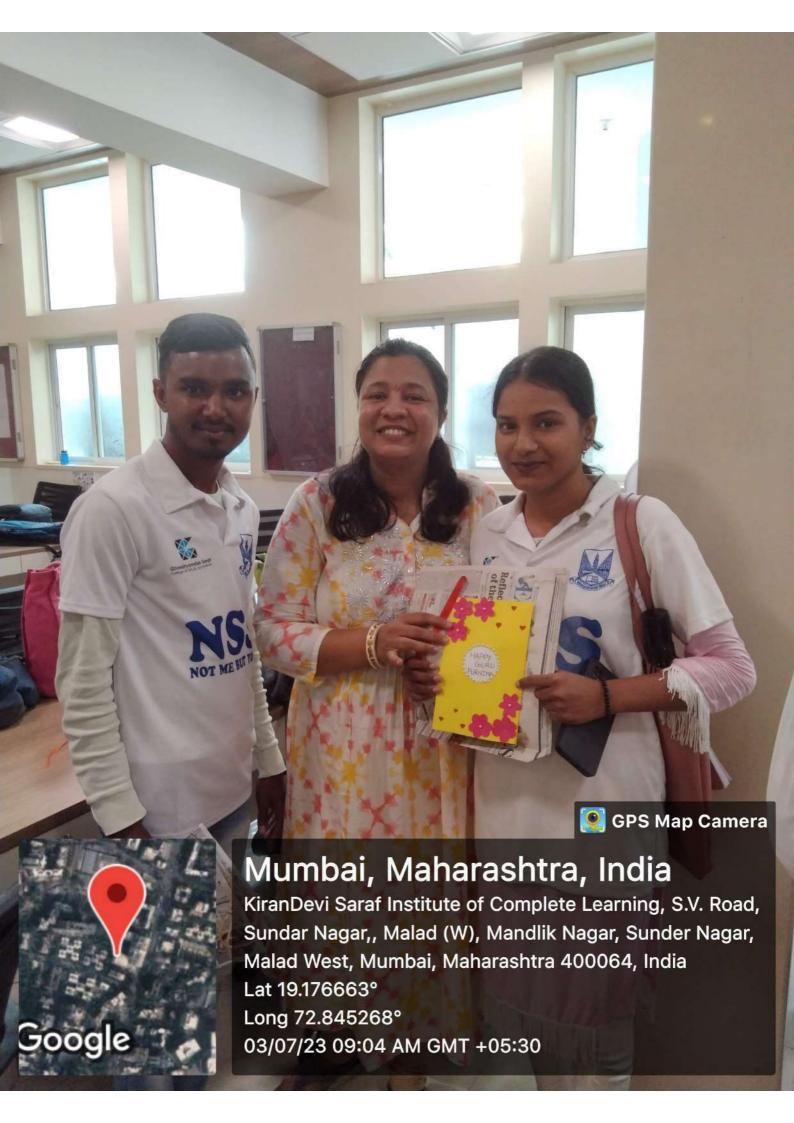

#### 2. GURU PURNIMA- Paper Bag and Card Making: 1st July - 3rd July, 2023

Our 24 NSS volunteers did an amazing event with our beloved teacher and principal, sir/ma'am by offering them the greeting card as a token of appreciation as well as handmade paper bags. This event was conducted in college.