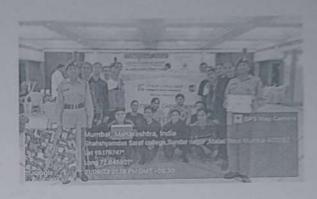

#### 1. INTERNATIONAL YOGA DAY: 21<sup>ST</sup> JUNE, 2023

International Yoga Day was celebrated by our college along with the other units of GSCC in Bajaj hall. 17 NSS volunteers participated.Sir Ganesh Sapre the senior teacher gave us the valuable insights on yoga and significance of international yoga day. Kapalbhati, pranayama, sukshma vyayama, surya namaskar and stretching exercises wereconducted by the yoga instructor from Ambika yoga kutir.

| Sr no. | Description                             | Remarks                                                                                                                                                                                                                              |
|--------|-----------------------------------------|--------------------------------------------------------------------------------------------------------------------------------------------------------------------------------------------------------------------------------------|
| 1      | Name of the Event                       | INTERNATIONAL YOGA DAY                                                                                                                                                                                                               |
| 2      | Date of Event                           | 21st JUNE 2023                                                                                                                                                                                                                       |
| 3      | Timing of the Event                     | 09:30 am – 11:00 am                                                                                                                                                                                                                  |
| 4      | A. In Campus B. Beyond Campus Activity  | Beyond campus                                                                                                                                                                                                                        |
| 5      | Venue                                   | Bajaj hall, Swami Vivekananda Rd, In front of Ghanshyamdas saraf college, Malad(w).                                                                                                                                                  |
| 6      | Purpose/Objective of the activity       | The objectives of "YOGA" day celebration to inspire to all continue the journey towards health, well-being and spiritual growth.                                                                                                     |
| 7      | Teacher In-charge                       | Prof. Rajkumar Jaiswal, Prof. Yogita Mahimkar, Prof. Nikita<br>Rastogi                                                                                                                                                               |
| 8      | Number of Participants                  | 17                                                                                                                                                                                                                                   |
| 9      | Organizing Committee                    | NSS,DLLE, NCC & Rotract Unit of GSCC                                                                                                                                                                                                 |
| 10     | Collaborating Outside Agency/<br>Person | AMBIKA YOGA KUTIR                                                                                                                                                                                                                    |
| 11     | Brief Report/ Programme<br>Outcome      | International Yoga Day was celebrated by our college along with the other extension committee of GSCC. 17 NSS volunteers participated. Along with yoga the senior teacher of yoga gave the importance of that asana which were done. |
| 12     | Other Specify                           | TOSTHANI SULU                                                                                                                                                                                                                        |