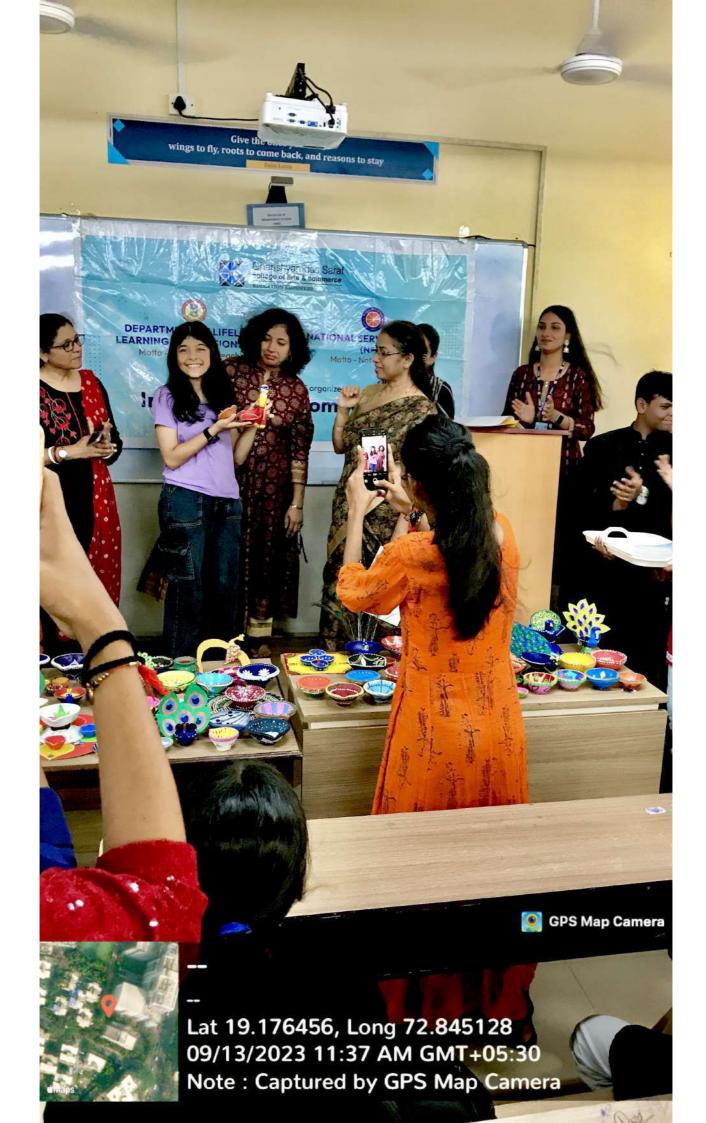

#### 13. Intercollegiate Diva Decoration Competition: 13th September, 2023

NSS unit in collaboration with DLLE committee organised the intercollegiate Diya Decoration Competition which was very successful competition. It has been an event field with enthusiasm, creativity and seems of togetherness. More than 100 students from 18 other colleges participated in this competition. Judge's Dr. Sulbha Raorane and Prof. Trupti Nagadiya gave their valuable time and selected the winners of the intercollegiate Diya decoration competition.