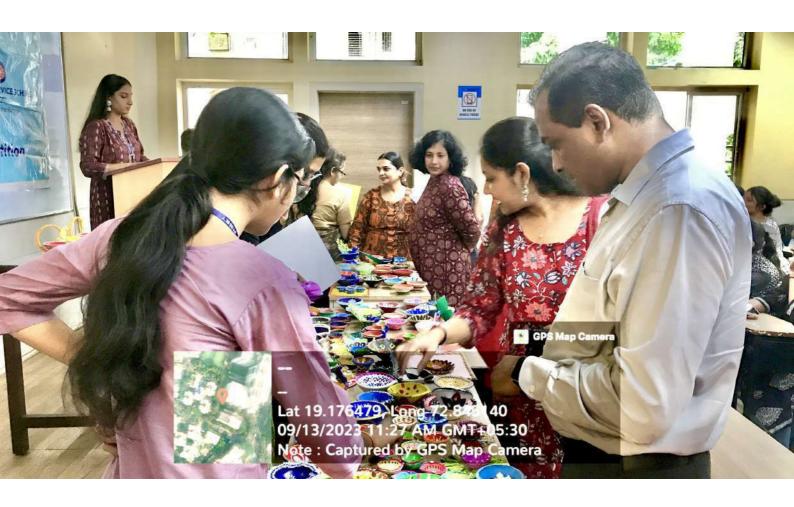

#### 13. Intercollegiate Diva Decoration Competition: 13th September, 2023

NSS unit in collaboration with DLLE committee organised the intercollegiate Diya Decoration Competition which was very successful competition. It has been an event field with enthusiasm, creativity and seems of togetherness. More than 100 students from 18 other colleges participated in this competition. Judge's Dr. Sulbha Raorane and Prof. Trupti Nagadiya gave their valuable time and selected the winners of the intercollegiate Diya decoration competition.

  An intercollegiate Best out of waste competition was organized by NSS unit and DLLE of Ghanshyamdas Saraf College. There were 31 participants from 19 different colleges who had participated in the competition. Judges Dr. Tanushree Chaudhari and Prof. Kirti Sigita gave their valuable time and selected the winners of the competition. Objective were to spread awareness among students to make optimum use of resources promote recycle and reuse.