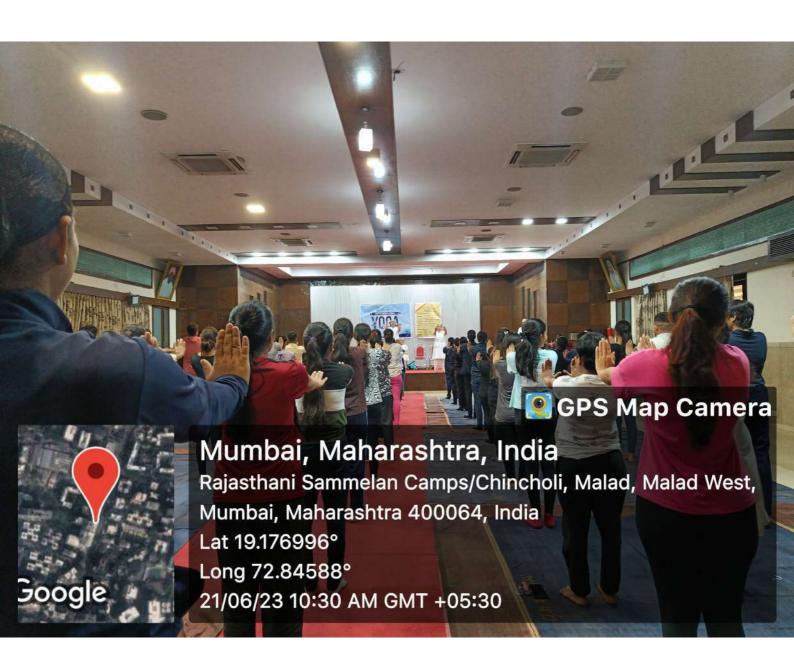

#### 1. INTERNATIONAL YOGA DAY: 21<sup>ST</sup> JUNE, 2023

International Yoga Day was celebrated by our college along with the other units of GSCC in Bajaj hall. 17 NSS volunteers participated.Sir Ganesh Sapre the senior teacher gave us the valuable insights on yoga and significance of international yoga day. Kapalbhati, pranayama, sukshma vyayama, surya namaskar and stretching exercises wereconducted by the yoga instructor from Ambika yoga kutir.

| Sr no. | Description                             | Remarks                                                                                                                                                                                                                              |
|--------|-----------------------------------------|--------------------------------------------------------------------------------------------------------------------------------------------------------------------------------------------------------------------------------------|
| 1      | Name of the Event                       | INTERNATIONAL YOGA DAY                                                                                                                                                                                                               |
| 2      | Date of Event                           | 21st JUNE 2023                                                                                                                                                                                                                       |
| 3      | Timing of the Event                     | 09:30 am – 11:00 am                                                                                                                                                                                                                  |
| 4      | A. In Campus B. Beyond Campus Activity  | Beyond campus                                                                                                                                                                                                                        |
| 5      | Venue                                   | Bajaj hall, Swami Vivekananda Rd, In front of Ghanshyamdas saraf college, Malad(w).                                                                                                                                                  |
| 6      | Purpose/Objective of the activity       | The objectives of "YOGA" day celebration to inspire to all continue the journey towards health, well-being and spiritual growth.                                                                                                     |
| 7      | Teacher In-charge                       | Prof. Rajkumar Jaiswal, Prof. Yogita Mahimkar, Prof. Nikita<br>Rastogi                                                                                                                                                               |
| 8      | Number of Participants                  | 17                                                                                                                                                                                                                                   |
| 9      | Organizing Committee                    | NSS,DLLE, NCC & Rotract Unit of GSCC                                                                                                                                                                                                 |
| 10     | Collaborating Outside Agency/<br>Person | AMBIKA YOGA KUTIR                                                                                                                                                                                                                    |
| 11     | Brief Report/ Programme<br>Outcome      | International Yoga Day was celebrated by our college along with the other extension committee of GSCC. 17 NSS volunteers participated. Along with yoga the senior teacher of yoga gave the importance of that asana which were done. |
| 12     | Other Specify                           | TOSTHANI SULU                                                                                                                                                                                                                        |