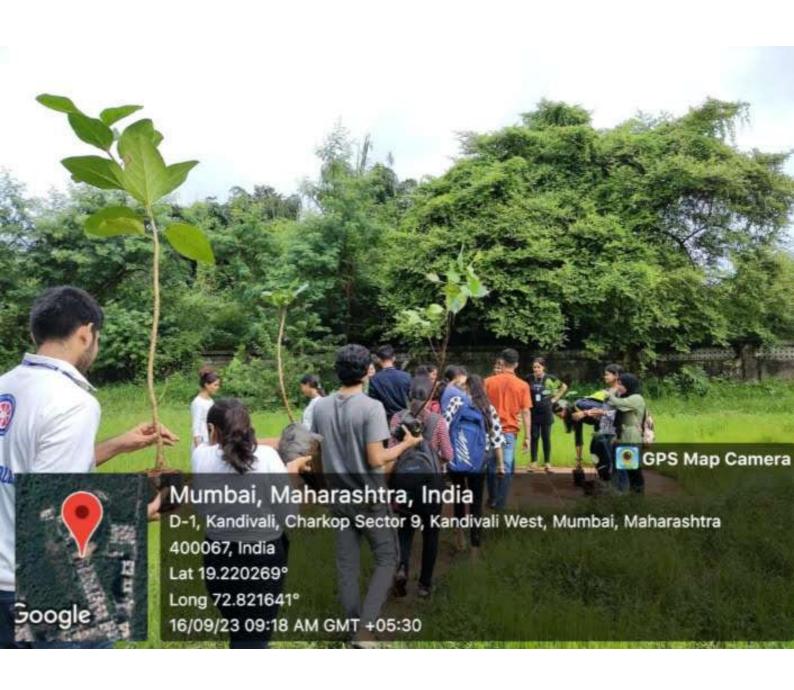

#### 15. Tree plantation: 16th September, 2023

The Tree plantation activity was held at Charkop Sector 9, Kandivali 12 NSS volunteers had participated, At first all volunteers removed wild plants and cleared the ground then they planted some different types of plants in that ground an also hydrated them.