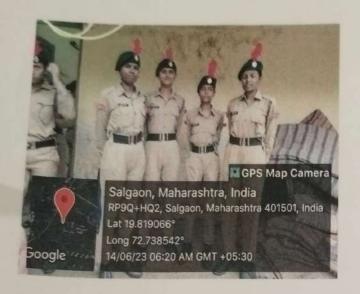

#### 1. INTERNATIONAL YOGA DAY: 21<sup>ST</sup> JUNE, 2023

International Yoga Day was celebrated by our college along with the other units of GSCC in Bajaj hall. 17 NSS volunteers participated.Sir Ganesh Sapre the senior teacher gave us the valuable insights on yoga and significance of international yoga day. Kapalbhati, pranayama, sukshma vyayama, surya namaskar and stretching exercises wereconducted by the yoga instructor from Ambika yoga kutir.

| Sr no. | Description                             | Remarks                                                                                                                                                                                                                              |
|--------|-----------------------------------------|--------------------------------------------------------------------------------------------------------------------------------------------------------------------------------------------------------------------------------------|
| 1      | Name of the Event                       | INTERNATIONAL YOGA DAY                                                                                                                                                                                                               |
| 2      | Date of Event                           | 21st JUNE 2023                                                                                                                                                                                                                       |
| 3      | Timing of the Event                     | 09:30 am – 11:00 am                                                                                                                                                                                                                  |
| 4      | A. In Campus B. Beyond Campus Activity  | Beyond campus                                                                                                                                                                                                                        |
| 5      | Venue                                   | Bajaj hall, Swami Vivekananda Rd, In front of Ghanshyamdas saraf college, Malad(w).                                                                                                                                                  |
| 6      | Purpose/Objective of the activity       | The objectives of "YOGA" day celebration to inspire to all continue the journey towards health, well-being and spiritual growth.                                                                                                     |
| 7      | Teacher In-charge                       | Prof. Rajkumar Jaiswal, Prof. Yogita Mahimkar, Prof. Nikita<br>Rastogi                                                                                                                                                               |
| 8      | Number of Participants                  | 17                                                                                                                                                                                                                                   |
| 9      | Organizing Committee                    | NSS,DLLE, NCC & Rotract Unit of GSCC                                                                                                                                                                                                 |
| 10     | Collaborating Outside Agency/<br>Person | AMBIKA YOGA KUTIR                                                                                                                                                                                                                    |
| 11     | Brief Report/ Programme<br>Outcome      | International Yoga Day was celebrated by our college along with the other extension committee of GSCC. 17 NSS volunteers participated. Along with yoga the senior teacher of yoga gave the importance of that asana which were done. |
| 12     | Other Specify                           | TOSTHANI SULU                                                                                                                                                                                                                        |