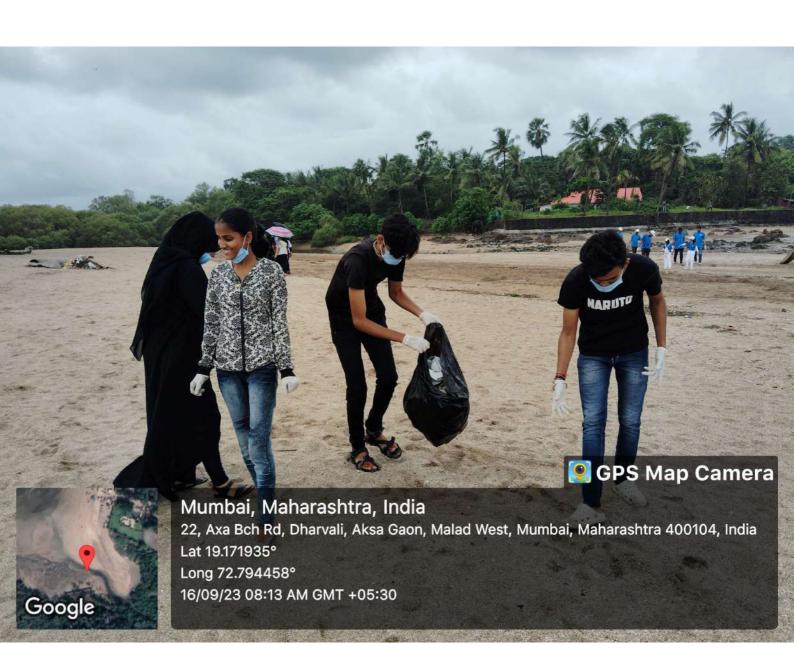

#### 14. Beach Cleaning: 16th September, 2023

NSS UNIT in collaboration with green initiative committee had organized beach cleaning activity at AKSA beach it was a beyond campus activity and in this clean up 27 NSS volunteer had participated .Our volunteers used tools like gloves, trash bags, and pickers to collect and properly dispose of trash to preserve the beauty of our coastal areas.