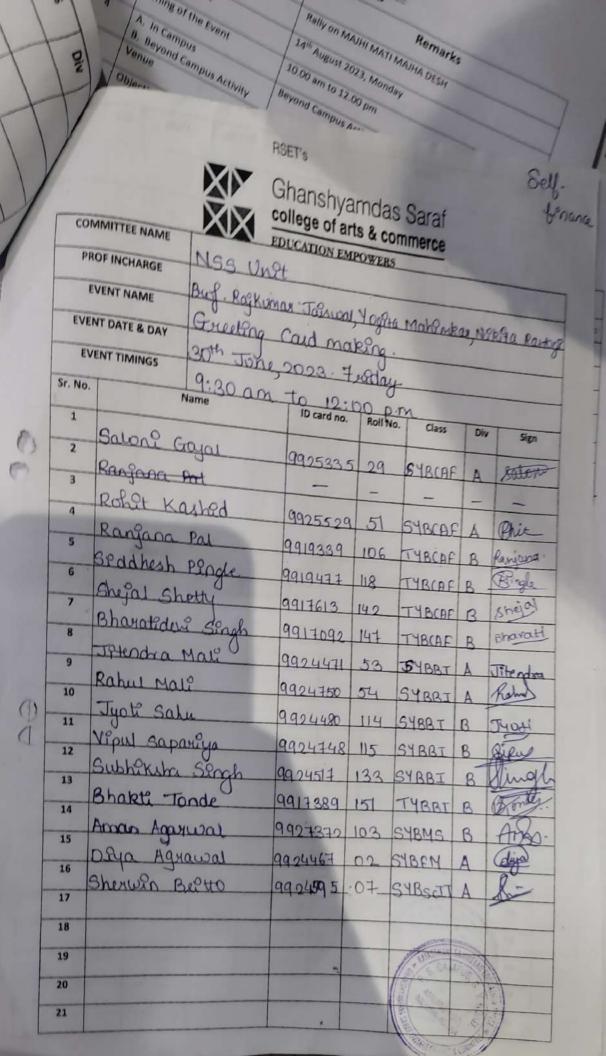

### 8. Rally on MAJHI MATI MAJHA DESH: 14th August, 2023

Our 21 NSS Volunteers participated in rally which was organised by KES Shroff College associated with BMC. The Rally started from KES College and it was 2 km long. NSS Volunteers participated very enthusiastically. It was very energetic atmosphere and slogans were raised by students.