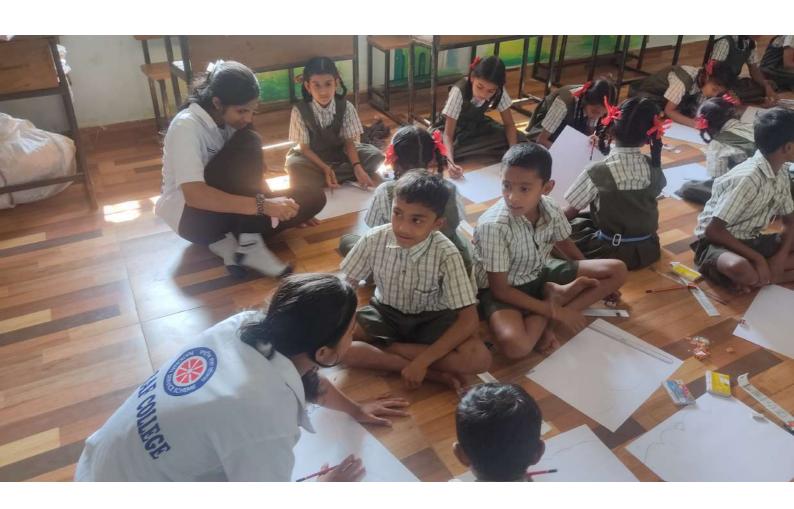

#### 5. AREA BASED ACTIVITY - EDUCATIONAL PROJECT: 1st week of August, 2023

Active participation of 81 volunteers who spent time with the specially challenged students. They visited in the Groups of 18 to 20, at the Punarvas School, Goregaon west, where they interacted and conducted many activities with the differently abled school children for about 2 months.