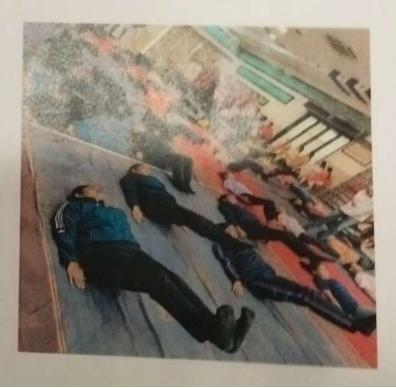

#### 1. INTERNATIONAL YOGA DAY: 21<sup>ST</sup> JUNE, 2023

International Yoga Day was celebrated by our college along with the other units of GSCC in Bajaj hall. 17 NSS volunteers participated.Sir Ganesh Sapre the senior teacher gave us the valuable insights on yoga and significance of international yoga day. Kapalbhati, pranayama, sukshma vyayama, surya namaskar and stretching exercises wereconducted by the yoga instructor from Ambika yoga kutir.

| Sr no. | Description                             | Remarks                                                                                                                                                                                                                              |
|--------|-----------------------------------------|--------------------------------------------------------------------------------------------------------------------------------------------------------------------------------------------------------------------------------------|
| 1      | Name of the Event                       | INTERNATIONAL YOGA DAY                                                                                                                                                                                                               |
| 2      | Date of Event                           | 21st JUNE 2023                                                                                                                                                                                                                       |
| 3      | Timing of the Event                     | 09:30 am – 11:00 am                                                                                                                                                                                                                  |
| 4      | A. In Campus B. Beyond Campus Activity  | Beyond campus                                                                                                                                                                                                                        |
| 5      | Venue                                   | Bajaj hall, Swami Vivekananda Rd, In front of Ghanshyamdas saraf college, Malad(w).                                                                                                                                                  |
| 6      | Purpose/Objective of the activity       | The objectives of "YOGA" day celebration to inspire to all continue the journey towards health, well-being and spiritual growth.                                                                                                     |
| 7      | Teacher In-charge                       | Prof. Rajkumar Jaiswal, Prof. Yogita Mahimkar, Prof. Nikita<br>Rastogi                                                                                                                                                               |
| 8      | Number of Participants                  | 17                                                                                                                                                                                                                                   |
| 9      | Organizing Committee                    | NSS,DLLE, NCC & Rotract Unit of GSCC                                                                                                                                                                                                 |
| 10     | Collaborating Outside Agency/<br>Person | AMBIKA YOGA KUTIR                                                                                                                                                                                                                    |
| 11     | Brief Report/ Programme<br>Outcome      | International Yoga Day was celebrated by our college along with the other extension committee of GSCC. 17 NSS volunteers participated. Along with yoga the senior teacher of yoga gave the importance of that asana which were done. |
| 12     | Other Specify                           | TOSTHANI SULU                                                                                                                                                                                                                        |