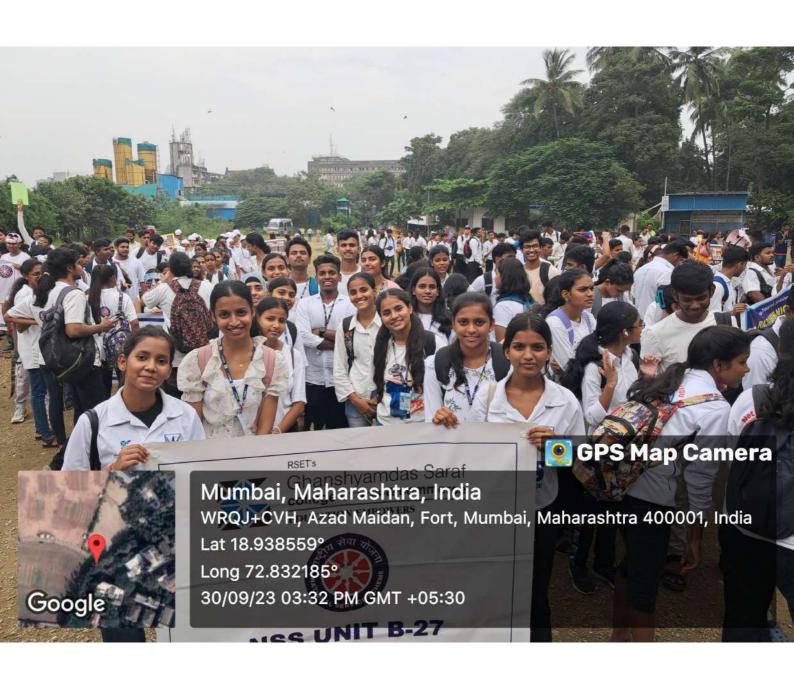

### 8. Rally on MAJHI MATI MAJHA DESH: 14th August, 2023

Our 21 NSS Volunteers participated in rally which was organised by KES Shroff College associated with BMC. The Rally started from KES College and it was 2 km long. NSS Volunteers participated very enthusiastically. It was very energetic atmosphere and slogans were raised by students.