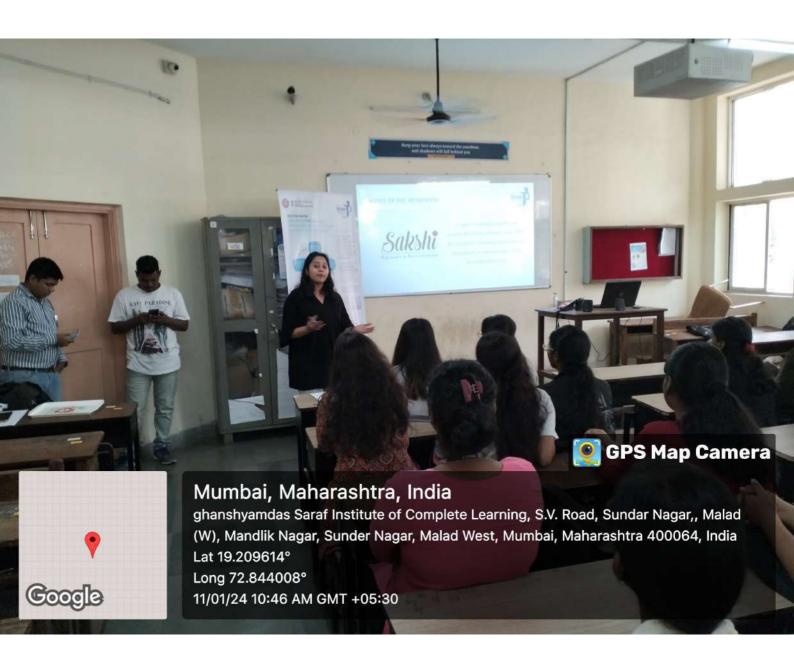

#### 7. MDACS (MUMBAI DISTRICT AIDS CONTROL SOCIETY): 12th August, 2023

MUMBAI AIDS CONTROL SOCIETY in association with National Service Scheme of University of Mumbai had organised a Peer Educator Training Workshop on HIV/ AIDS for Mumbai college students. The main aim of this workshop was to motivate the students to come up with the Red Ribbon Club in our college and help the patients of HIV/ AIDS positive people to overcome the taboos about these 2 diseases.

22. Training on how to promote organ donation and create awareness: 13th October, 2023 Our 4 male and 3 female volunteers attended online zoom meeting conducted by IMA Ms Organ Donation Committee to create awareness on organ donation.

- 29. POCSO (Protection of Children from Sexual Offences, 2012): 11<sup>th</sup> January, 2024 Our 81 NSS volunteers had attended the session Under the Project Gender Sensitization, Ms. Saniya Mahajan from Shaksi NGO had organized an awareness session to educate students about child sexual offences and long term effects on how one can overcome the fear. This session also highlighted the prevailing laws and helpline numbers for such types of offences.
- 30. Street Play: 15<sup>th</sup> January, 2024 Our college street play team of 12 NSS volunteers had participated in Nagindas Khandwala Intercollegiate Fest and amongst 7 teams of different colleges; our NSS team won 1st Runner Up in SPRINGZ in street play.
- 31. Street Play: 25<sup>th</sup> January, 2024
  Our college street play team of 13 NSS volunteers had participated in Nagindas Intercollegiate competition "PRAVAAH". And amongst 6 teams of different colleges, our NSS team won 2<sup>nd</sup> Runner-up in street play.
- 32. RSET 75<sup>th</sup> Celebration: 25<sup>th</sup> January, 2024