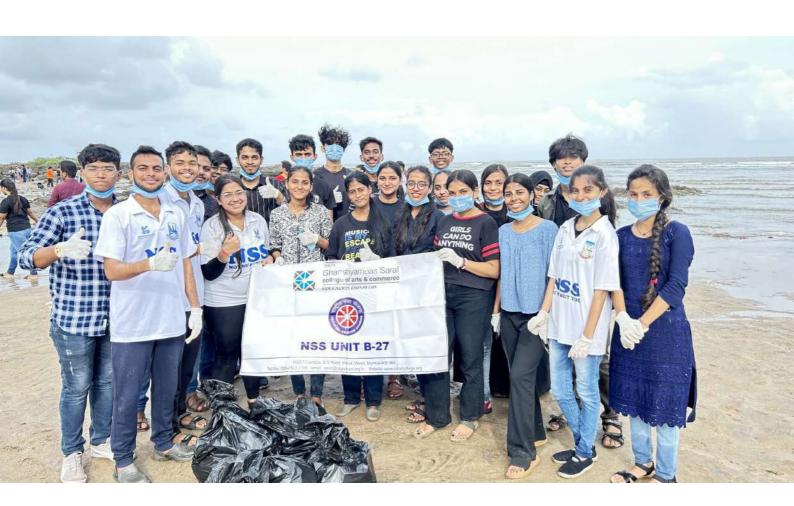

#### 14. Beach Cleaning: 16th September, 2023

NSS UNIT in collaboration with green initiative committee had organized beach cleaning activity at AKSA beach it was a beyond campus activity and in this clean up 27 NSS volunteer had participated .Our volunteers used tools like gloves, trash bags, and pickers to collect and properly dispose of trash to preserve the beauty of our coastal areas.