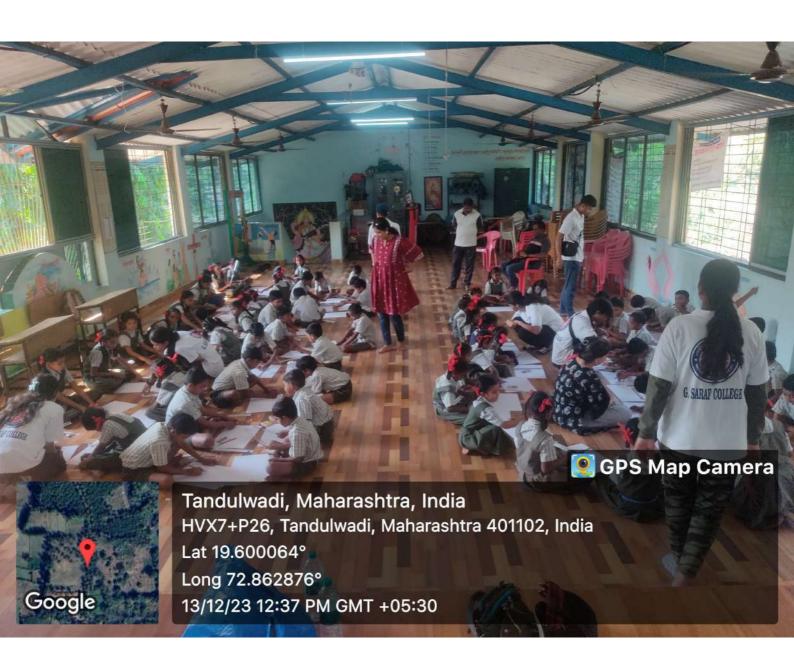

#### 5. AREA BASED ACTIVITY - EDUCATIONAL PROJECT: 1st week of August, 2023

Active participation of 81 volunteers who spent time with the specially challenged students. They visited in the Groups of 18 to 20, at the Punarvas School, Goregaon west, where they interacted and conducted many activities with the differently abled school children for about 2 months.