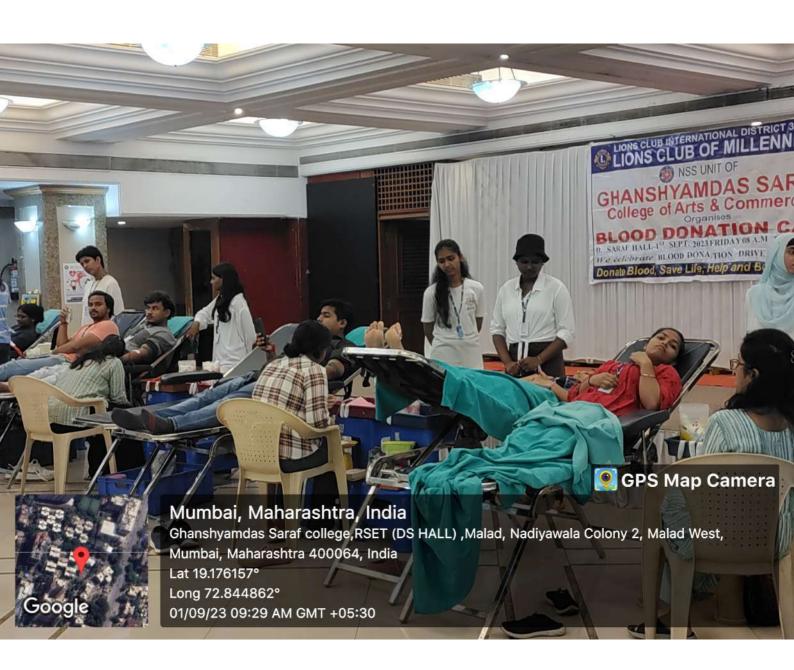

#### 11. Blood donation: 1st September, 2023

NSS Unit has organized blood donation drive on 1<sup>st</sup>sept. 2023 in association with B.Y. L. Nair charitable Hospital, Govt. blood bank in collaboration with the Lions club of Millenium at D. S. Hall from 8 am to 1 pm. 83 units of blood were collected. 57 volunteers participated in blood donation drive.