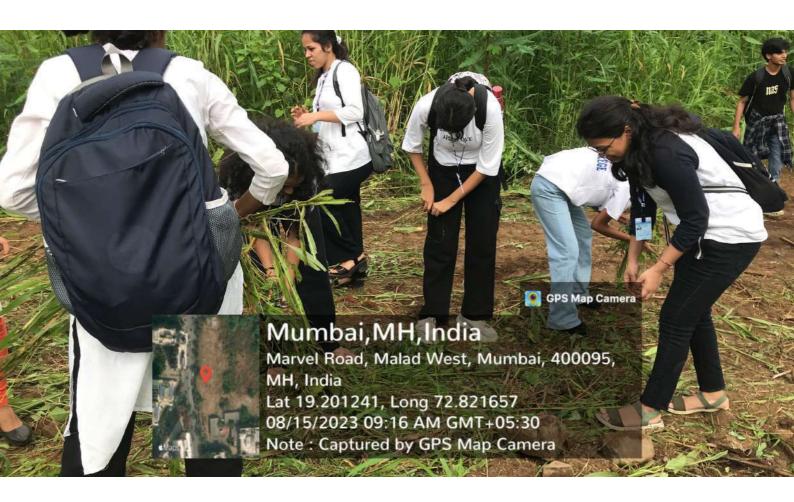

#### 9. Tree plantation: 15th August, 2023

All volunteers came together for the Flag Hoisting then we sang our National Anthem song and also took pledge to-"Make India a developed nation". Volunteers planted some different types of plants. Tree plantation activity was conducted in BMC hospital, Jan Kalayn Nagar, Malad (W).

#### 15. Tree plantation: 16th September, 2023

The Tree plantation activity was held at Charkop Sector 9, Kandivali 12 NSS volunteers had participated, At first all volunteers removed wild plants and cleared the ground then they planted some different types of plants in that ground an also hydrated them.