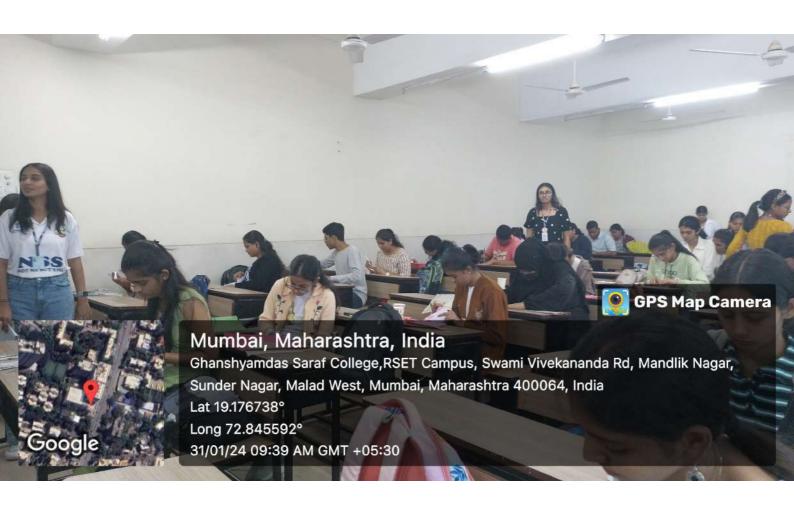

  RSET 75<sup>TH</sup> Year celebration was celebrated on 25<sup>th</sup> January in which 31 Volunteers attended the event. 75 years of RSET journey was enacted through drama.
- 33. Best out of waste intercollegiate competition: 31st January, 2024

  An intercollegiate Best out of waste competition was organized by NSS unit and DLLE of Ghanshyamdas Saraf College. There were 31 participants from 19 different colleges who had participated in the competition. Judges Dr. Tanushree Chaudhari and Prof. Kirti Sigita gave their valuable time and selected the winners of the competition. Objective were to spread awareness among students to make optimum use of resources promote recycle and reuse.