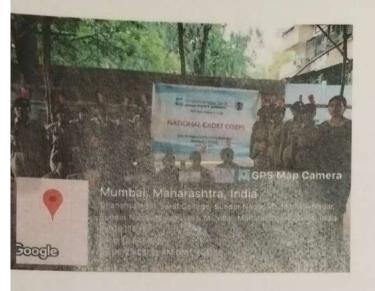

#### 3. VIJAY KARGIL DIWAS: 26th July, 2023

To honor the courage, sacrifice, and determination of the Indian armed forces who played a crucial role in safeguarding the nation's integrity and territorial sovereignty during the conflict 15 NSS volunteers took an initiative and invited all the teachers and students. The event started with the National Anthem followed by powerpoint presentation about KARGIL Vijay Divas and speeches by the volunteers about the martyrs of kargil war.