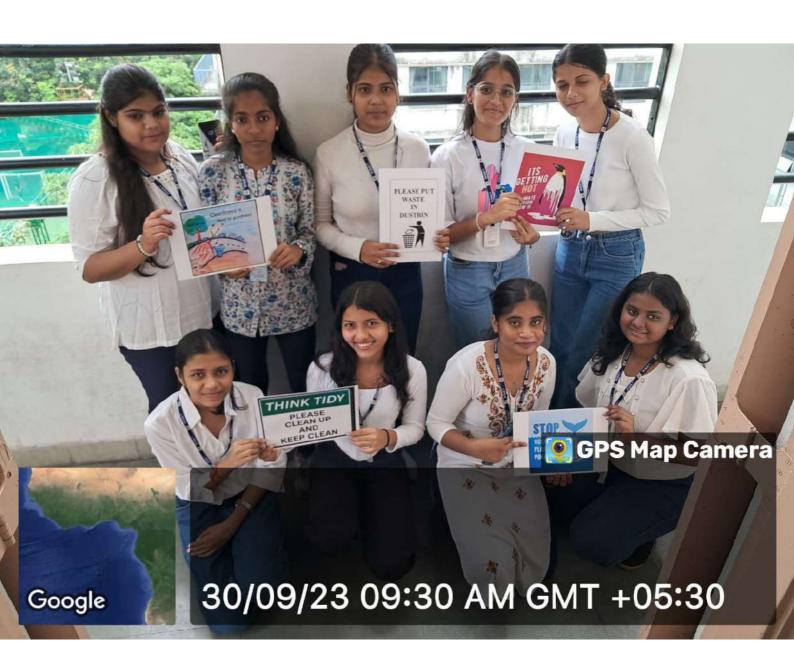

#### 17. Campus Cleanliness Drive : 30th September, 2023

Our 49 NSS volunteers participated Campus cleanliness drive was conducted to maintain campus hygiene, increased awareness and educational value with regards to cleanliness among students