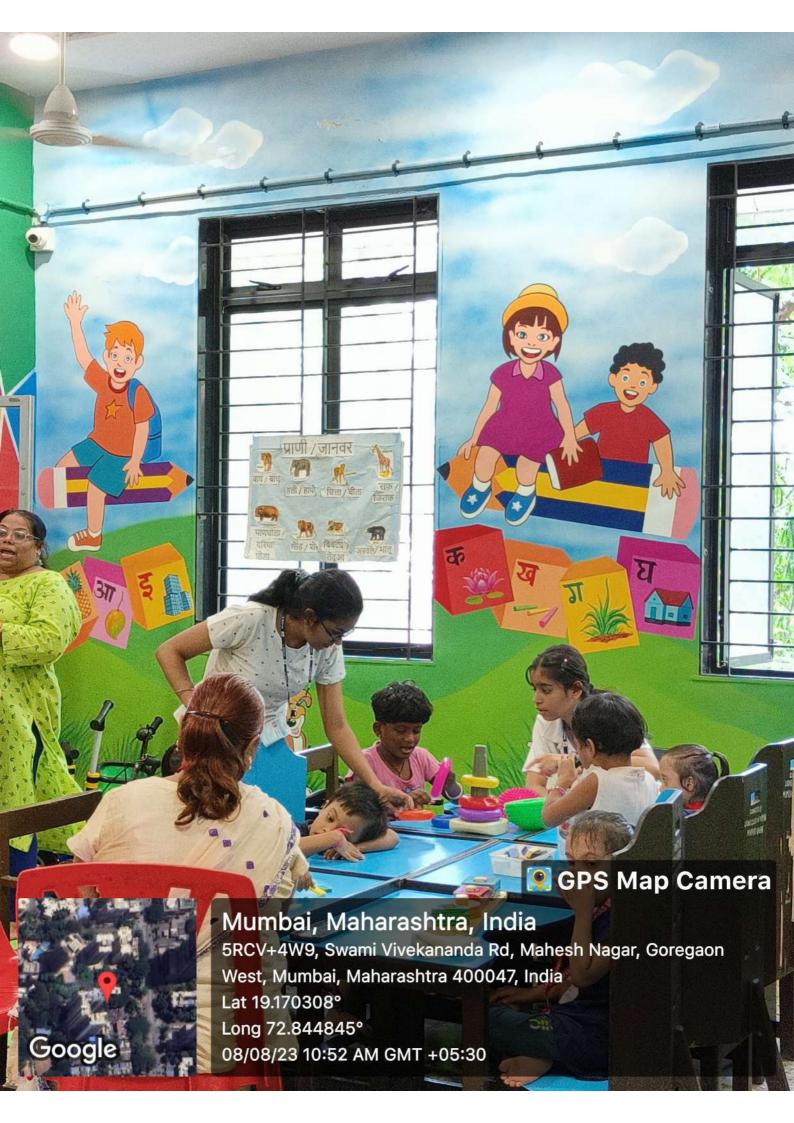

#### 5. AREA BASED ACTIVITY - EDUCATIONAL PROJECT: 1st week of August, 2023

Active participation of 81 volunteers who spent time with the specially challenged students. They visited in the Groups of 18 to 20, at the Punarvas School, Goregaon west, where they interacted and conducted many activities with the differently abled school children for about 2 months.