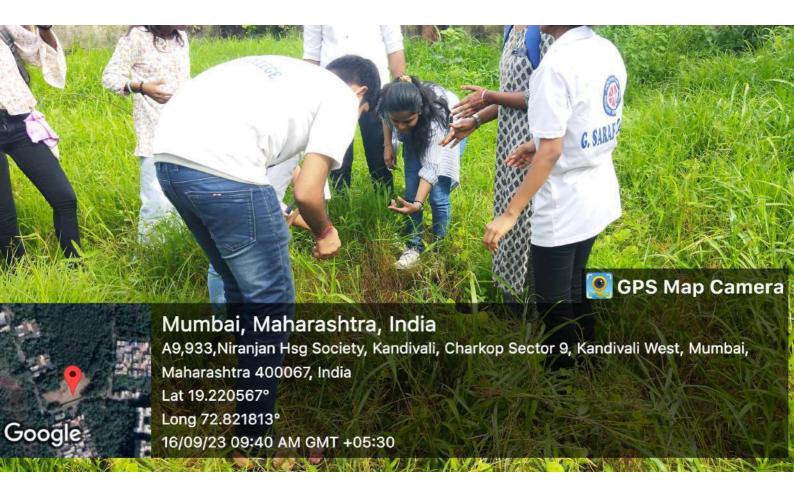

#### 14. Beach Cleaning: 16th September, 2023

NSS UNIT in collaboration with green initiative committee had organized beach cleaning activity at AKSA beach it was a beyond campus activity and in this clean up 27 NSS volunteer had participated .Our volunteers used tools like gloves, trash bags, and pickers to collect and properly dispose of trash to preserve the beauty of our coastal areas.

#### 15. Tree plantation: 16th September, 2023

The Tree plantation activity was held at Charkop Sector 9, Kandivali 12 NSS volunteers had participated, At first all volunteers removed wild plants and cleared the ground then they planted some different types of plants in that ground an also hydrated them.