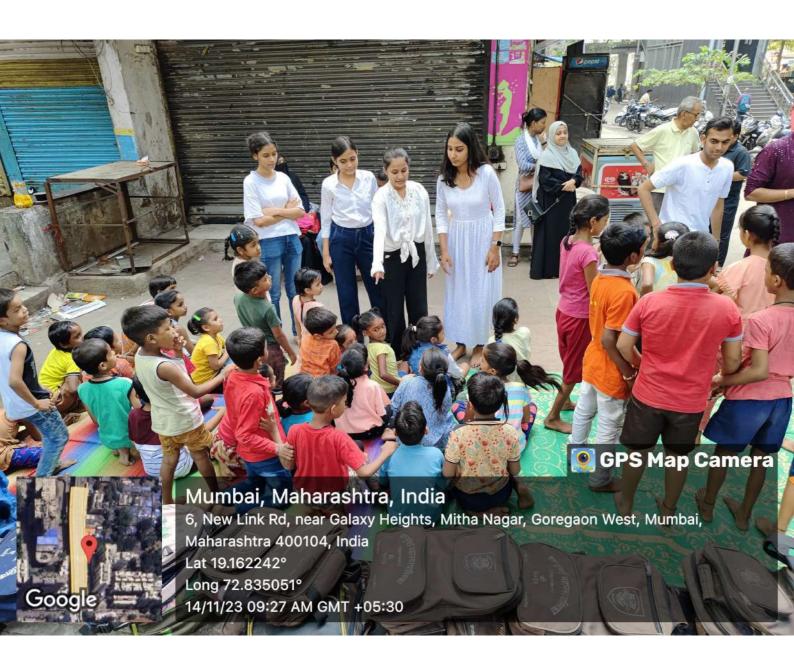

#### 24. Children's Day Celebration: 14th November, 2023

On 14th November i.e. on Children's day our 20 NSS volunteers and DLLE volunteers took an initiative to celebrate with 'PRAYAS', PRAYAS has been a charitable trust providing street schooling for the last 10 years .We played games with the kids and distributed prize to the winner and had cake cutting ceremony.