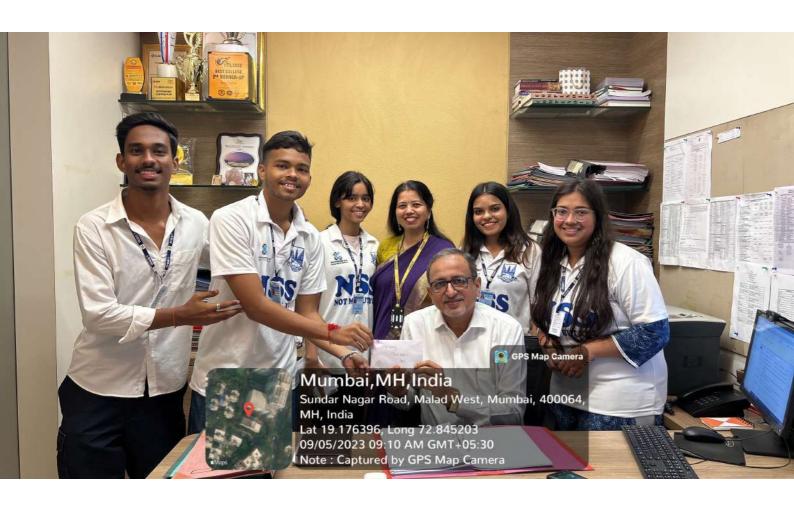

#### 12. Teachers Day: 5th September, 2023

Our volunteers took initiative and celebrated teacher's day by making cards with hand written quotes on it and gave it in an envelope to the teachers. 29 NSS volunteers participated enthusiastically and greeted the teachers.