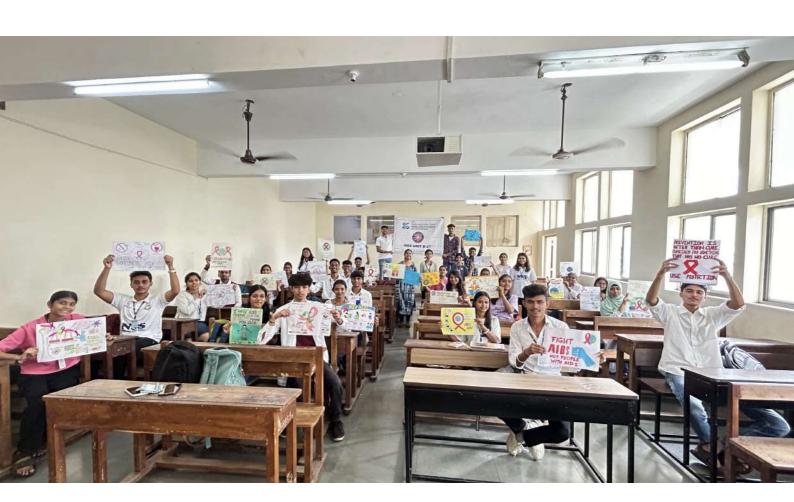

#### 26. World AIDS Day: 1st December, 2023

On 1st December i.e. on World Aids Day our 35 NSS volunteers had organized a poster making related to prevention and awareness of AIDS, in which our volunteers had showed

their thoughts and prevention of AIDS in a very creative way. Their participation, knowledge and creativity had made the event successful.

27. Session on E-ciggerates: 20th December, 2023

Our all NSS volunteers had attended this session. Dr. Snehal Shah made us aware about the harmful effects of tobacco, cigarettes and e-cigarettes and also increasing the possibility of addiction and long-term harm to brain development and respiratory health we have also discussed the solutions to these problems such as by creating awareness through street play and many more.