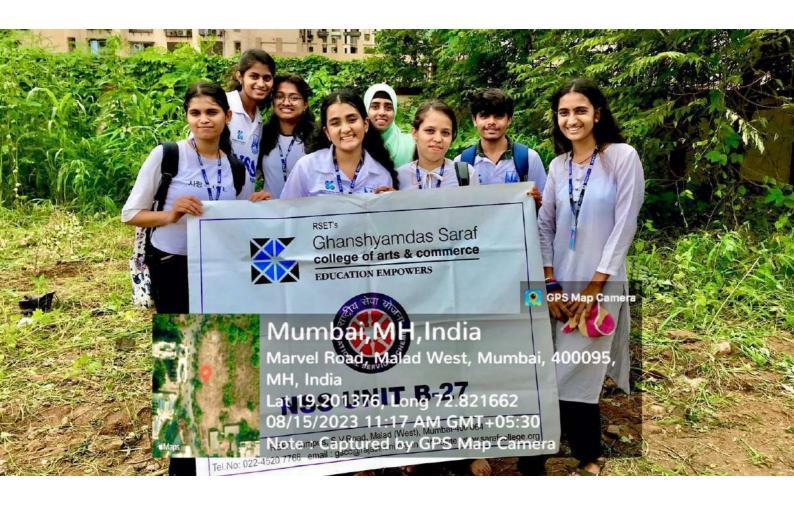

#### 15. Tree plantation: 16th September, 2023

The Tree plantation activity was held at Charkop Sector 9, Kandivali 12 NSS volunteers had participated, At first all volunteers removed wild plants and cleared the ground then they planted some different types of plants in that ground an also hydrated them.