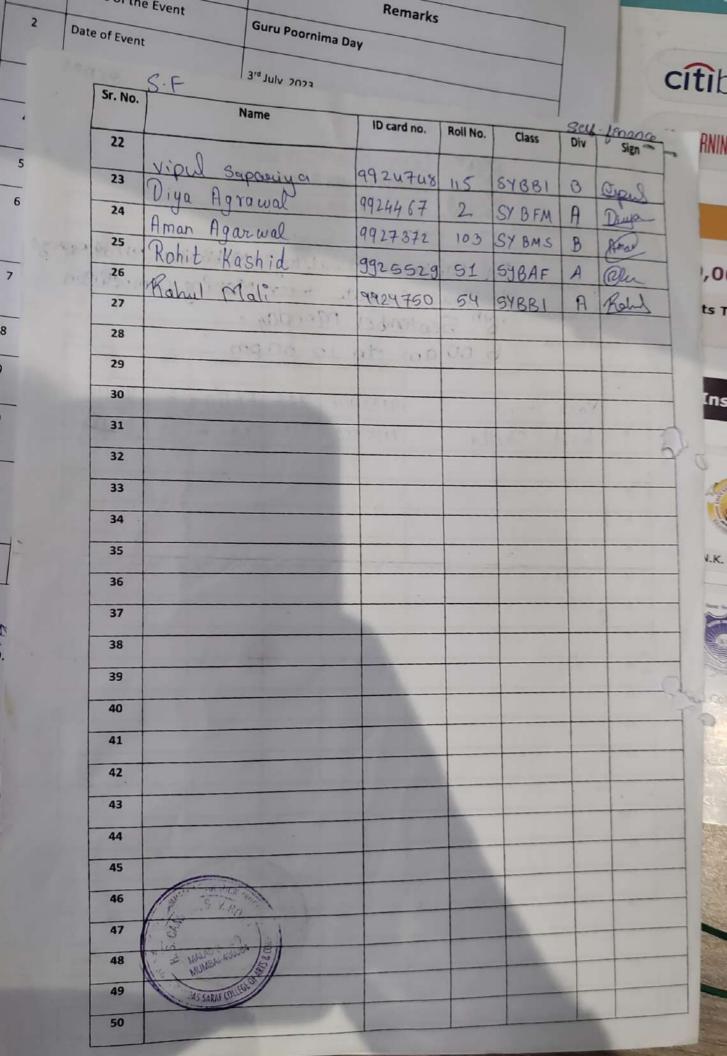

#### 2. GURU PURNIMA- Paper Bag and Card Making: 1st July - 3rd July, 2023

Our 24 NSS volunteers did an amazing event with our beloved teacher and principal, sir/ma'am by offering them the greeting card as a token of appreciation as well as handmade paper bags. This event was conducted in college.