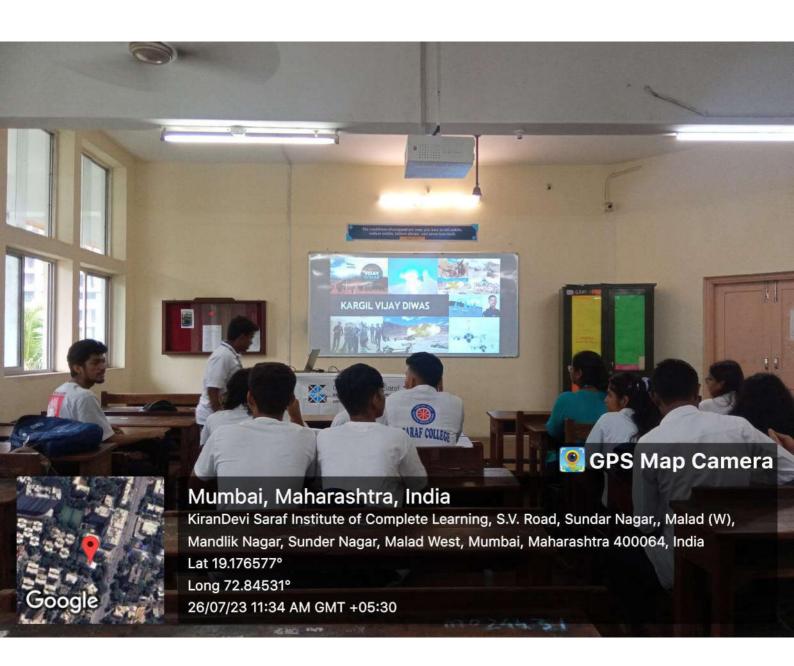

#### 3. VIJAY KARGIL DIWAS: 26th July, 2023

To honor the courage, sacrifice, and determination of the Indian armed forces who played a crucial role in safeguarding the nation's integrity and territorial sovereignty during the conflict 15 NSS volunteers took an initiative and invited all the teachers and students. The event started with the National Anthem followed by powerpoint presentation about KARGIL Vijay Divas and speeches by the volunteers about the martyrs of kargil war.