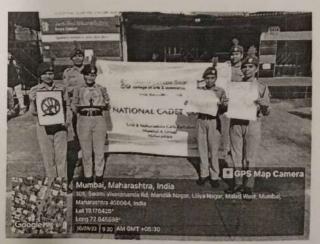

  An intercollegiate Best out of waste competition was organized by NSS unit and DLLE of Ghanshyamdas Saraf College. There were 31 participants from 19 different colleges who had participated in the competition. Judges Dr. Tanushree Chaudhari and Prof. Kirti Sigita gave their valuable time and selected the winners of the competition. Objective were to spread awareness among students to make optimum use of resources promote recycle and reuse.