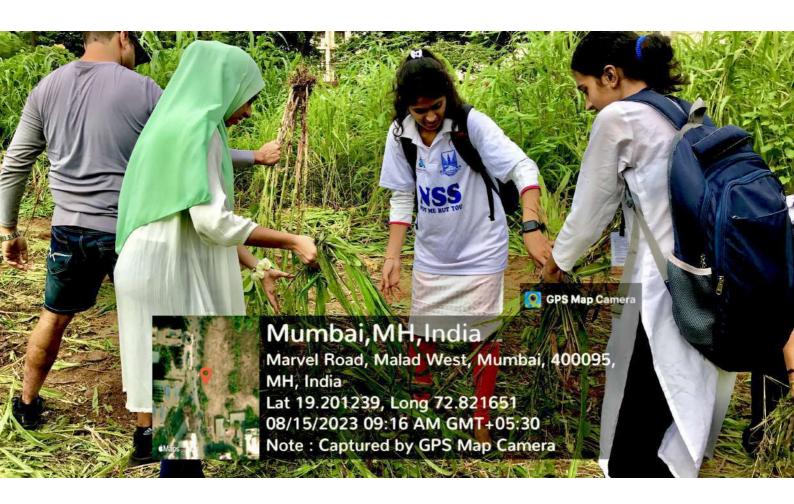

#### 9. Tree plantation: 15th August, 2023

All volunteers came together for the Flag Hoisting then we sang our National Anthem song and also took pledge to-"Make India a developed nation". Volunteers planted some different types of plants. Tree plantation activity was conducted in BMC hospital, Jan Kalayn Nagar, Malad (W).

#### 15. Tree plantation: 16th September, 2023

The Tree plantation activity was held at Charkop Sector 9, Kandivali 12 NSS volunteers had participated, At first all volunteers removed wild plants and cleared the ground then they planted some different types of plants in that ground an also hydrated them.