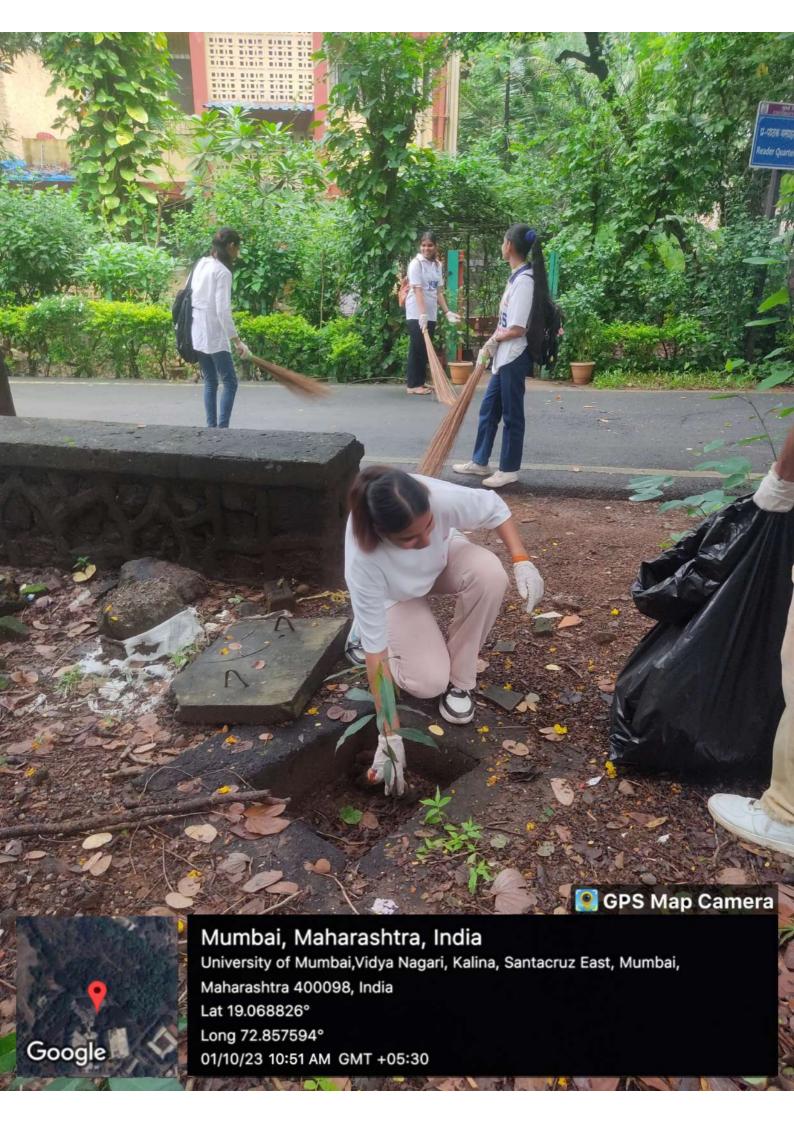

#### 9. Tree plantation: 15th August, 2023

All volunteers came together for the Flag Hoisting then we sang our National Anthem song and also took pledge to-"Make India a developed nation". Volunteers planted some different types of plants. Tree plantation activity was conducted in BMC hospital, Jan Kalayn Nagar, Malad (W).

#### 15. Tree plantation: 16th September, 2023

The Tree plantation activity was held at Charkop Sector 9, Kandivali 12 NSS volunteers had participated, At first all volunteers removed wild plants and cleared the ground then they planted some different types of plants in that ground an also hydrated them.