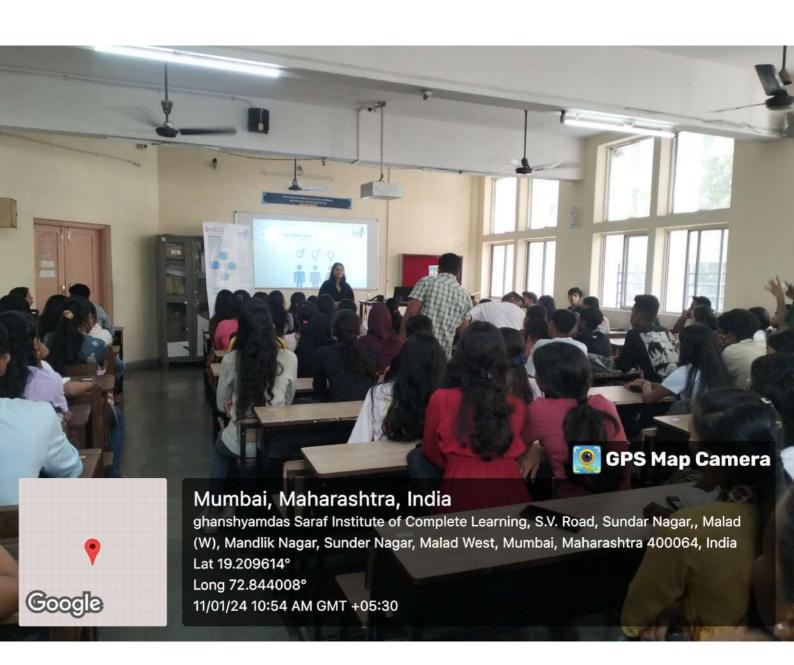

- 29. POCSO (Protection of Children from Sexual Offences, 2012): 11<sup>th</sup> January, 2024 Our 81 NSS volunteers had attended the session Under the Project Gender Sensitization, Ms. Saniya Mahajan from Shaksi NGO had organized an awareness session to educate students about child sexual offences and long term effects on how one can overcome the fear. This session also highlighted the prevailing laws and helpline numbers for such types of offences.
- 30. Street Play: 15<sup>th</sup> January, 2024 Our college street play team of 12 NSS volunteers had participated in Nagindas Khandwala Intercollegiate Fest and amongst 7 teams of different colleges; our NSS team won 1st Runner Up in SPRINGZ in street play.
- 31. Street Play: 25<sup>th</sup> January, 2024
  Our college street play team of 13 NSS volunteers had participated in Nagindas Intercollegiate competition "PRAVAAH". And amongst 6 teams of different colleges, our NSS team won 2<sup>nd</sup> Runner-up in street play.
- 32. RSET 75<sup>th</sup> Celebration: 25<sup>th</sup> January, 2024