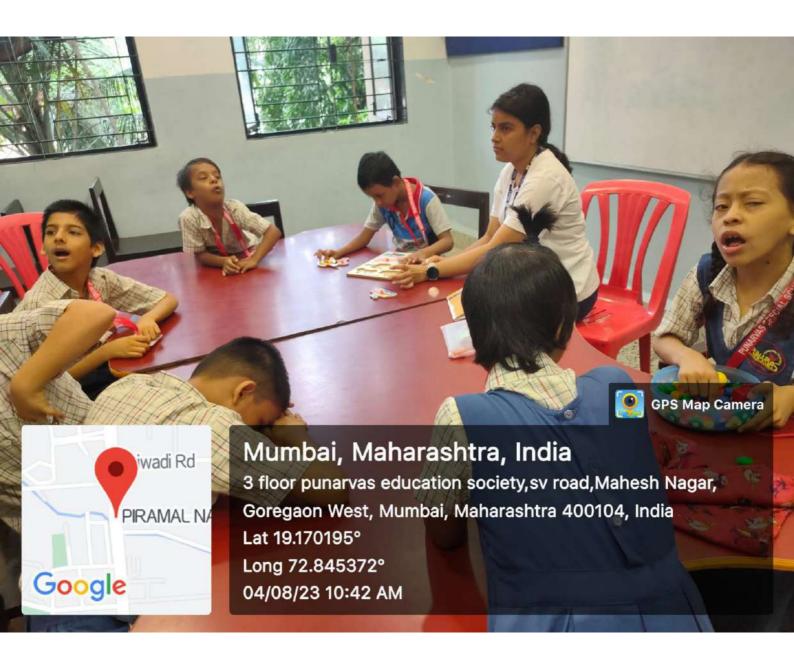

#### 5. AREA BASED ACTIVITY - EDUCATIONAL PROJECT: 1st week of August, 2023

Active participation of 81 volunteers who spent time with the specially challenged students. They visited in the Groups of 18 to 20, at the Punarvas School, Goregaon west, where they interacted and conducted many activities with the differently abled school children for about 2 months.