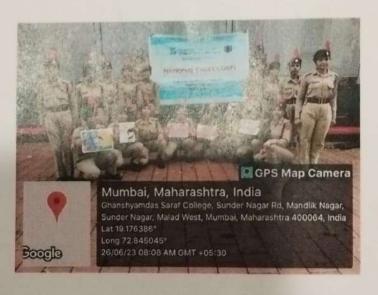

#### 1. INTERNATIONAL YOGA DAY: 21<sup>ST</sup> JUNE, 2023

International Yoga Day was celebrated by our college along with the other units of GSCC in Bajaj hall. 17 NSS volunteers participated.Sir Ganesh Sapre the senior teacher gave us the valuable insights on yoga and significance of international yoga day. Kapalbhati, pranayama, sukshma vyayama, surya namaskar and stretching exercises wereconducted by the yoga instructor from Ambika yoga kutir.

| Sr no. | Description                             | Remarks                                                                                                                                                                                                                              |
|--------|-----------------------------------------|--------------------------------------------------------------------------------------------------------------------------------------------------------------------------------------------------------------------------------------|
| 1      | Name of the Event                       | INTERNATIONAL YOGA DAY                                                                                                                                                                                                               |
| 2      | Date of Event                           | 21st JUNE 2023                                                                                                                                                                                                                       |
| 3      | Timing of the Event                     | 09:30 am – 11:00 am                                                                                                                                                                                                                  |
| 4      | A. In Campus B. Beyond Campus Activity  | Beyond campus                                                                                                                                                                                                                        |
| 5      | Venue                                   | Bajaj hall, Swami Vivekananda Rd, In front of Ghanshyamdas saraf college, Malad(w).                                                                                                                                                  |
| 6      | Purpose/Objective of the activity       | The objectives of "YOGA" day celebration to inspire to all continue the journey towards health, well-being and spiritual growth.                                                                                                     |
| 7      | Teacher In-charge                       | Prof. Rajkumar Jaiswal, Prof. Yogita Mahimkar, Prof. Nikita<br>Rastogi                                                                                                                                                               |
| 8      | Number of Participants                  | 17                                                                                                                                                                                                                                   |
| 9      | Organizing Committee                    | NSS,DLLE, NCC & Rotract Unit of GSCC                                                                                                                                                                                                 |
| 10     | Collaborating Outside Agency/<br>Person | AMBIKA YOGA KUTIR                                                                                                                                                                                                                    |
| 11     | Brief Report/ Programme<br>Outcome      | International Yoga Day was celebrated by our college along with the other extension committee of GSCC. 17 NSS volunteers participated. Along with yoga the senior teacher of yoga gave the importance of that asana which were done. |
| 12     | Other Specify                           | TOSTHANI SULU                                                                                                                                                                                                                        |