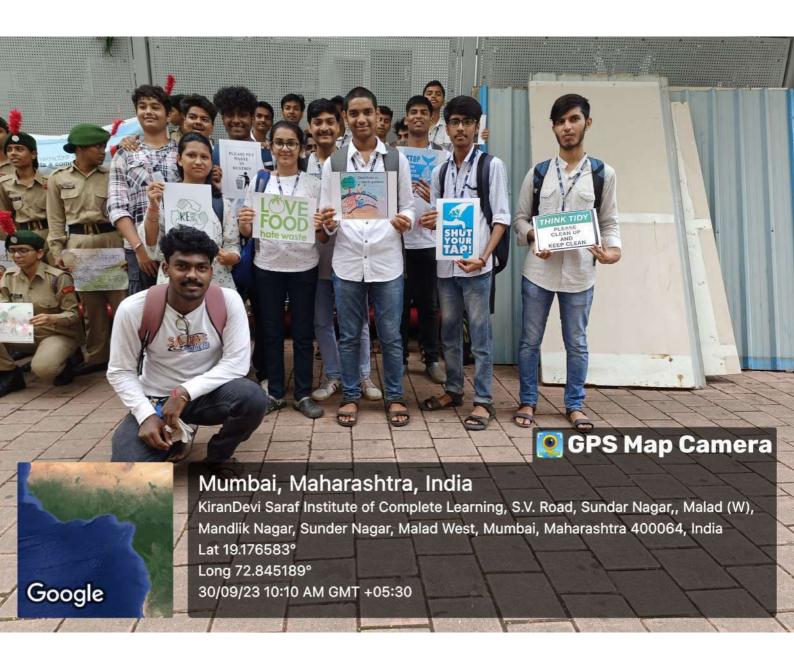

### 8. Rally on MAJHI MATI MAJHA DESH: 14th August, 2023

Our 21 NSS Volunteers participated in rally which was organised by KES Shroff College associated with BMC. The Rally started from KES College and it was 2 km long. NSS Volunteers participated very enthusiastically. It was very energetic atmosphere and slogans were raised by students.