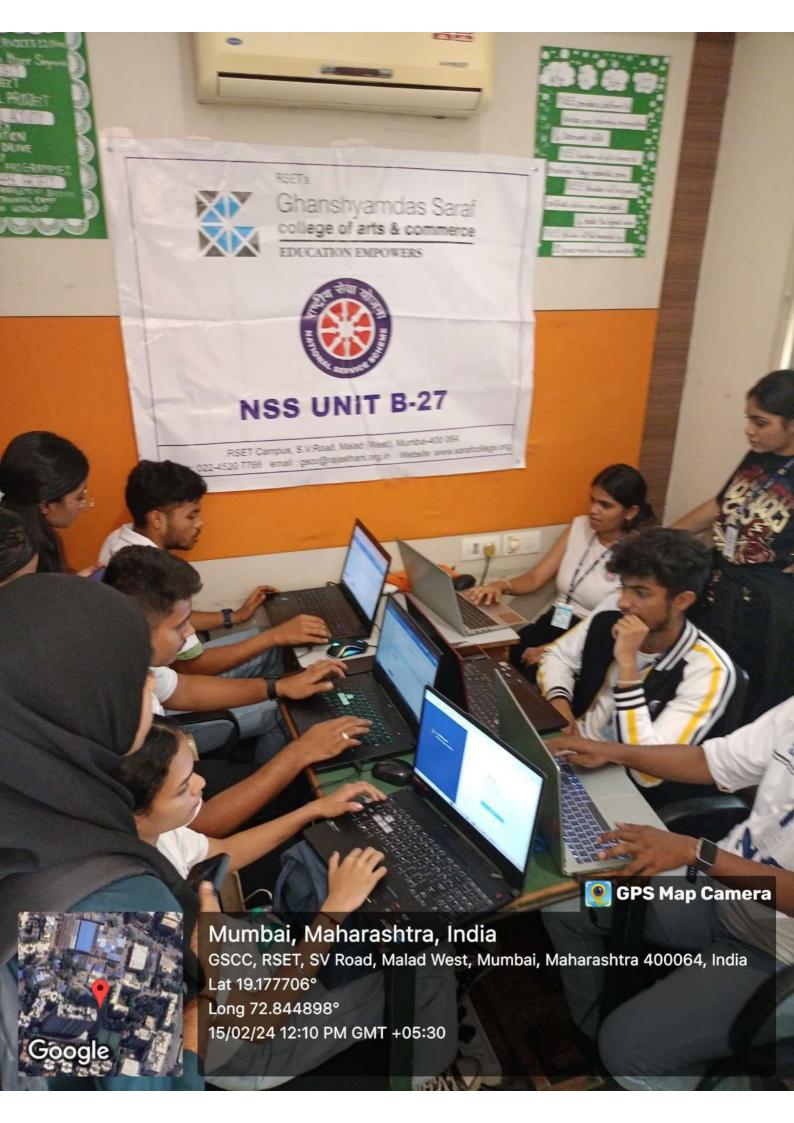

34. Voter Registrations Camp: 15<sup>th</sup> February, 2024

Our 25 volunteers have assisted around 189 college students to do voter registration so that can get with voter's ID to do the exercise of voting and actively participate in the democratic process.