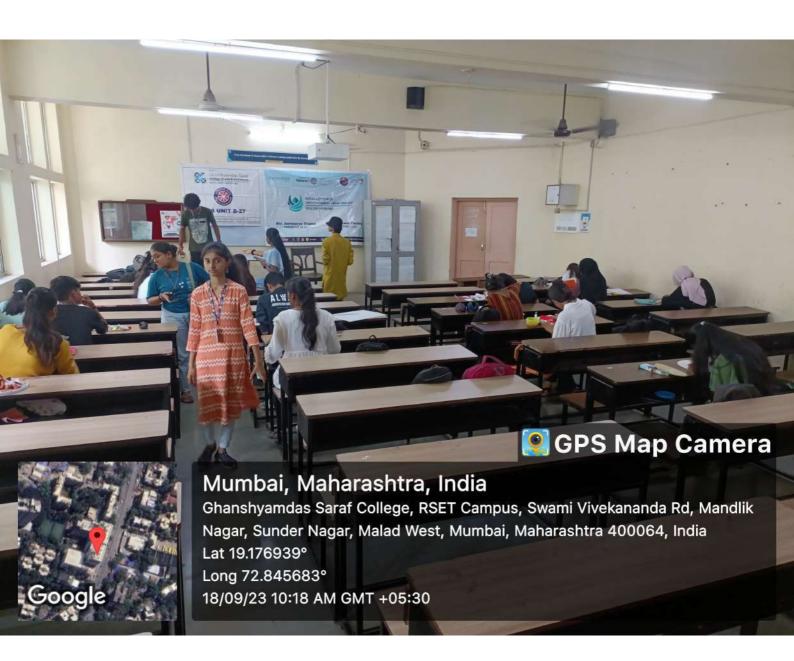

#### 16. Ganesh Making Competition: 18th September, 2023

24 volunteers showcased eco-friendly Lord Ganesha idols. Emphasis on usage of biodegradable materials like clay and natural colors. Impressive artistic expressions reflecting devotion to Lord Ganesha thereby promoting community engagement and cultural exchange