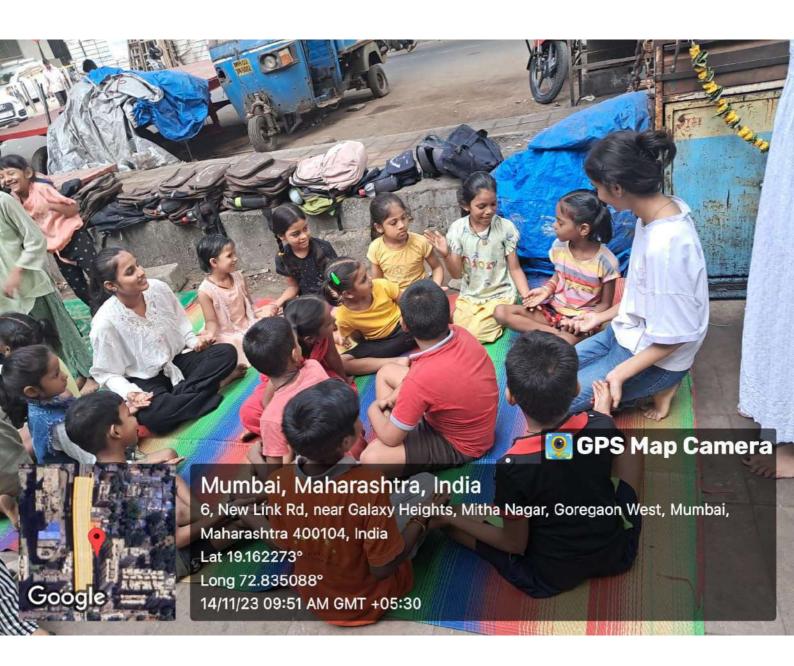

#### 24. Children's Day Celebration: 14th November, 2023

On 14th November i.e. on Children's day our 20 NSS volunteers and DLLE volunteers took an initiative to celebrate with 'PRAYAS', PRAYAS has been a charitable trust providing street schooling for the last 10 years .We played games with the kids and distributed prize to the winner and had cake cutting ceremony.